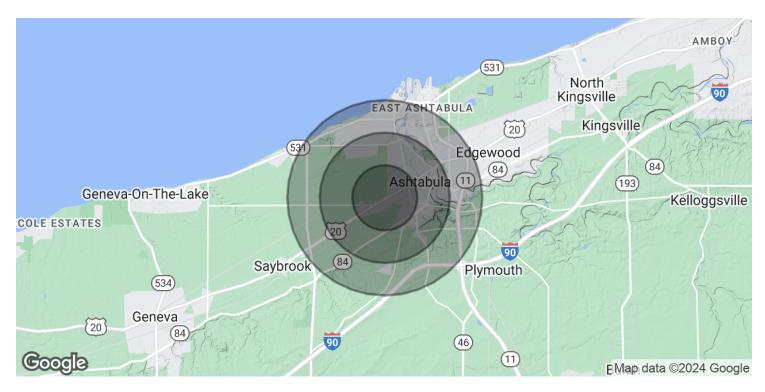

| DEMOGRAPHICS      | 1 MILE   | 2 MILES  | 3 MILES  |
|-------------------|----------|----------|----------|
| Total Households  | 2,002    | 7,133    | 12,135   |
| Total Population  | 4,081    | 14,184   | 24,571   |
| Average HH Income | \$38,401 | \$39,137 | \$44,627 |

# 2009 W PROSPECT RD, SAYBROOK, OH 44004

2009 West Prospect Road, Ashtabula, OH 44004

| POPULATION                           | 1 MILE   | 2 MILES  | 3 MILES  |
|--------------------------------------|----------|----------|----------|
| Total Population                     | 4,081    | 14,184   | 24,571   |
| Average Age                          | 41.4     | 43.5     | 42.9     |
| Average Age (Male)                   | 41.2     | 41.7     | 42.0     |
| Average Age (Female)                 | 42.2     | 44.9     | 44.3     |
|                                      |          |          |          |
| HOUSEHOLDS & INCOME                  | 1 MILE   | 2 MILES  | 3 MILES  |
| Total Households                     | 2,002    | 7,133    | 12,135   |
| # of Persons per HH                  | 2.0      | 2.0      | 2.0      |
| Average HH Income                    | \$38,401 | \$39,137 | \$44,627 |
| Average House Value                  | \$62,347 | \$74,133 | \$85,216 |
| 2020 American Community Survey (ACS) |          |          |          |