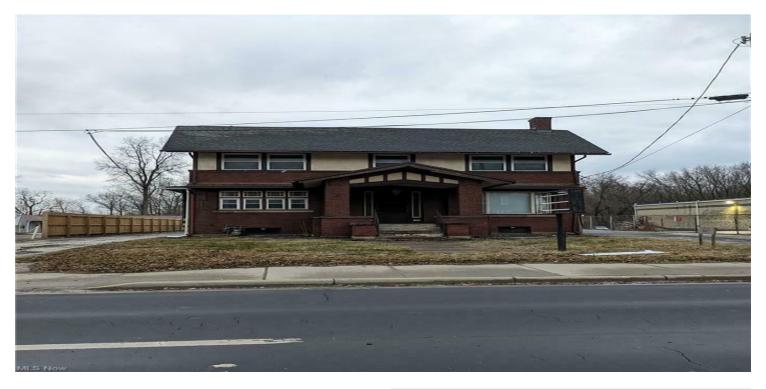

## 2009 W PROSPECT RD, SAYBROOK, OH 44004

2009 West Prospect Road, Ashtabula, OH 44004

\_\_\_\_\_

#### PROPERTY DESCRIPTION

Commercial property in Saybrook, Ohio. Residential dwelling built in 1927 and later added on to for multiple uses that included offices, fraternal organizations, daycare, and heath care businesses. Front 2-story residential dwelling (3,168 SF) contains full basement with two bedrooms up and one full bath. Commercial addition to rear includes 3,504 SF of office/daycare space with multiple offices, rear lobby and reception desk, and ADA bathrooms. Owner would agree to lease property for \$2,200 per month-Triple-net to qualified parties.

#### PROPERTY HIGHLIGHTS

- · Versatile usage options
- · Modern amenities included
- · Updated heating and cooling
- · Convenient suburban location

| OFFERING SUMMARY |            |
|------------------|------------|
| Sale Price:      | \$270,000  |
| Lot Size:        | 1.43 Acres |
| Building Size:   | 6,672 SF   |