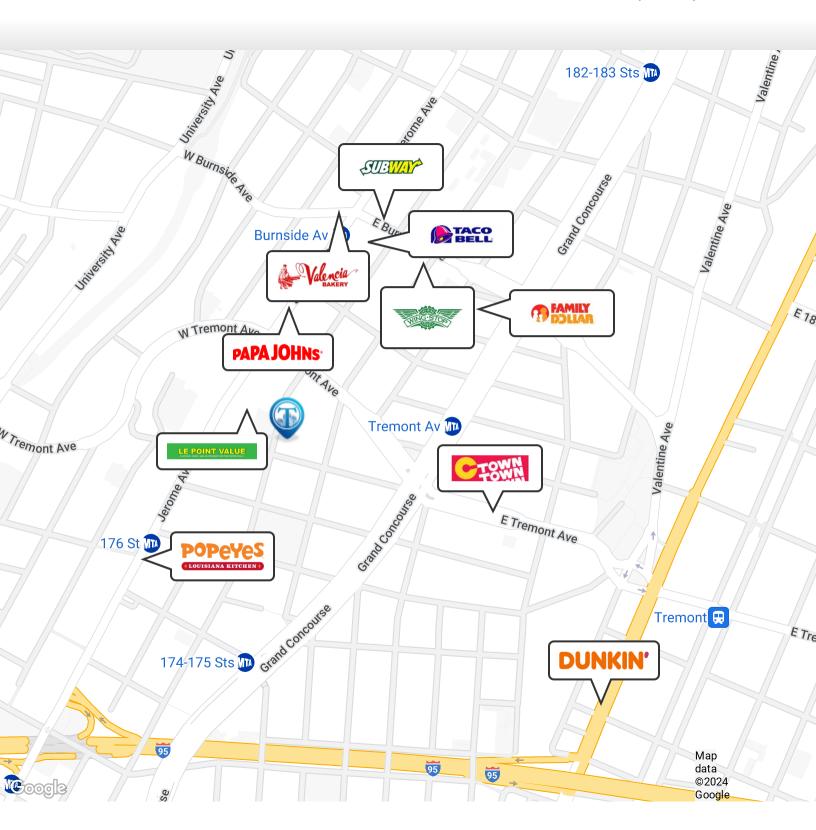

Nearby tenants include CTown Supermarkets, Dunkin', Family Dollar, Popeyes, Wingstop, Taco Bell, McDonald's, Valencia Bakery, Papa Johns, Le Point Value, Subway, and more!

#### Retailer Map

53 East 177th Street, Bronx, NY 10453

FOR LEASE • 1,100 SF • For Pricing

Call: 718-437-6100

Shlomi Bagdadi 718.437.6100 sb@tristatecr.com

Dov Bleich
718.437.6100 x111
Dov.B@TriStateCR.com