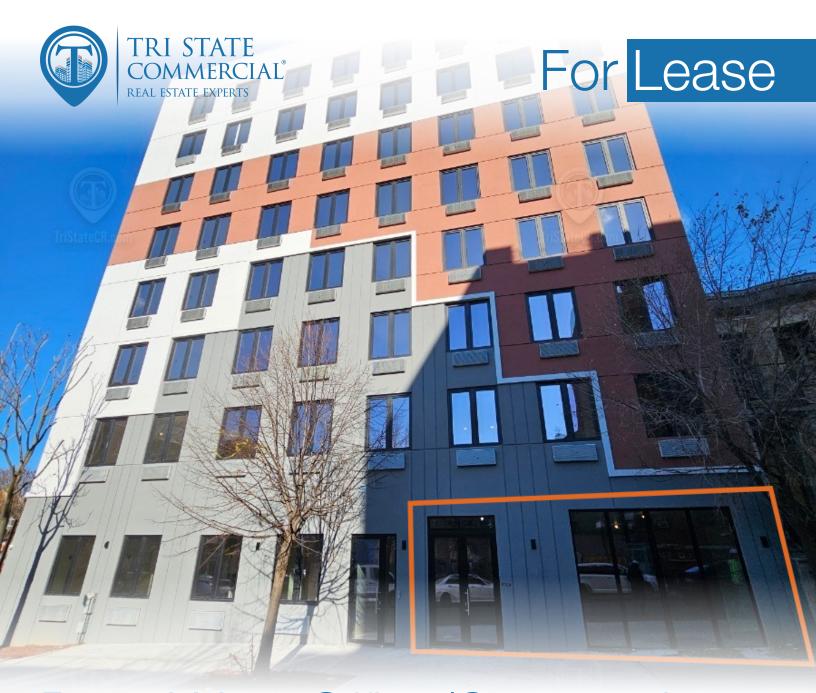

# Brand New Office/Community Facility Space

1,100 SF

53 East 177th Street • Bronx • NY

For Pricing Call: 718-437-6100

Shlomi Bagdadi 718.437.6100 sb@tristatecr.com

Dov Bleich
718.437.6100 x111
Dov.B@TriStateCR.com

#### Main Highlights

- Brand new development
- ▶ All glass front
- ▶ High ceiling
- ▶ Great sunlight
- Ada accessible bathroom
- ▶ Modern look

FOR LEASE • 1,100 SF • For Pricing

Call: 718-437-6100