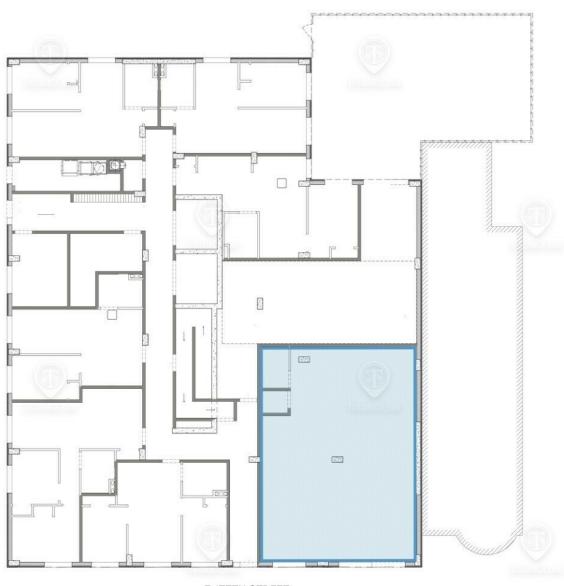

#### Floor Plans

53 East 177th Street, Bronx, NY 10453

E 177TH STREET

#### 53 E 177TH STREET

TOTAL AVAILABLE SPACE: 1,100 SF

FOR LEASE • 1,100 SF • For Pricing

Call: 718-437-6100