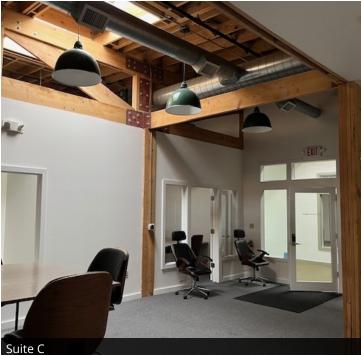

- 2nd floor loft space with skylights
- Features dramatic open ceiling rafters and brick walls
- Suite C has break area, conference room, phone booth and open areas
- Suite D has kitchenette, private offices, and open areas with skylights
- Entrances to the building in front and back
- Located in the heart of Ann Arbor's Central Business District, restaurant and entertainment area, above Conor O'Neill's Irish Pub
- City parking lot (Kline lot) at rear of building
- Municipal lots, structures and street parking on Main and surrounding streets