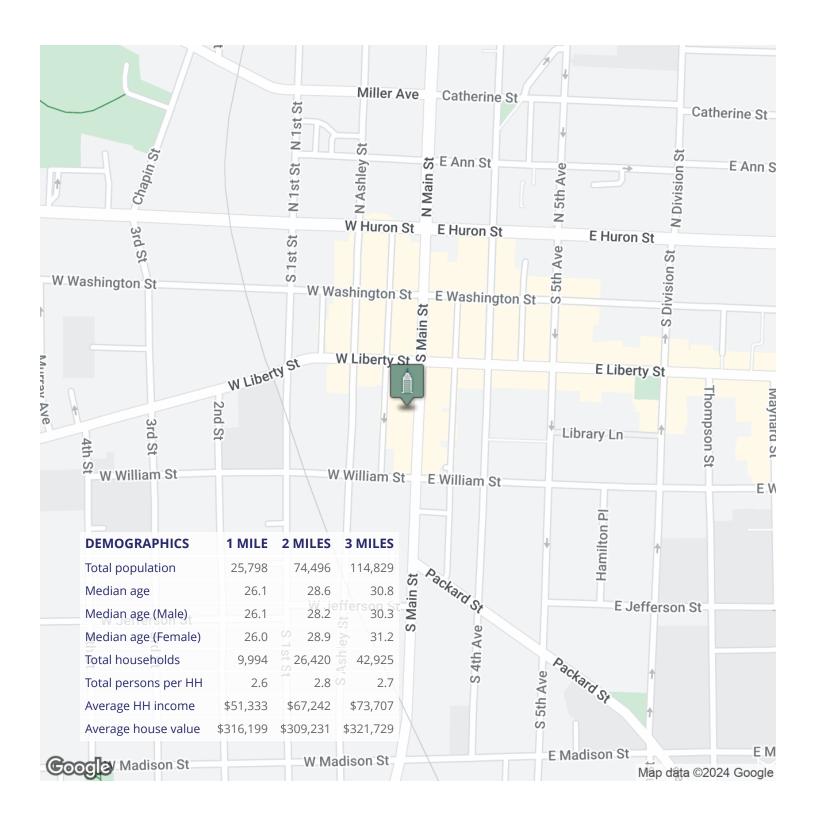

#### **Downtown Office Space for Lease**

320 SOUTH MAIN, ANN ARBOR, MI 48104

#### **Downtown Office Space for Lease**

320 SOUTH MAIN, ANN ARBOR, MI 48104

Ê

Swisher