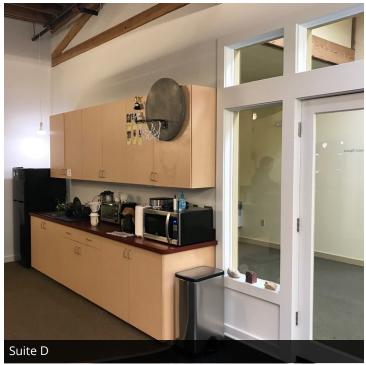

- 2nd floor loft space with skylights
- Features dramatic open ceiling rafters and brick walls
- Suite C has break area, conference room, phone booth and open areas
- Suite D has kitchenette, private offices, and open areas with skylights
- Entrances to the building in front and back
- Located in the heart of Ann Arbor's Central Business District, restaurant and entertainment area, above Conor O'Neill's Irish Pub
- City parking lot (Kline lot) at rear of building
- Municipal lots, structures and street parking on Main and surrounding streets