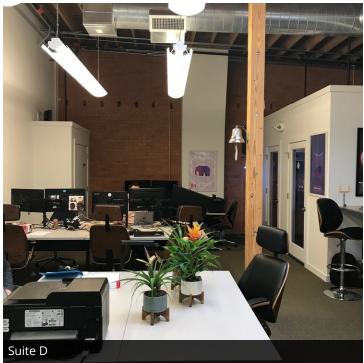

### **Downtown Office Space**

320 SOUTH MAIN, ANN ARBOR, MI 48104

| SUMMARY             |                                             |
|---------------------|---------------------------------------------|
| Suite C:            | 1,543 SF<br>\$22.50 SF/yr<br>plus utilities |
| Suite D:            | 941 SF<br>\$22.50 SF/yr<br>plus utilities   |
| Zoning:             | D1                                          |
| PROPERTY HIGHLIGHTS |                                             |

- 2nd floor loft space with skylights
- Features dramatic open ceiling rafters and brick walls
- Suite C has break area, conference room, phone booth and open areas
- Suite D has kitchenette, private offices, and open areas with skylights
- Entrances to the building in front and back
- Located in the heart of Ann Arbor's Central Business District, restaurant and entertainment area, above Conor O'Neill's Irish Pub
- City parking lot (Kline lot) at rear of building
- Municipal lots, structures and street parking on Main and surrounding streets