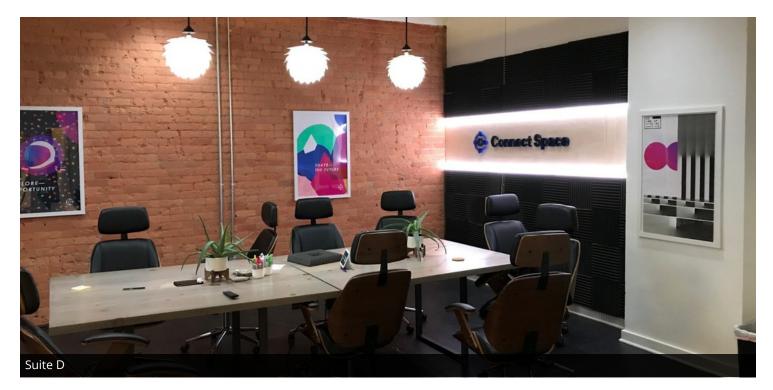

### **Downtown Office Space**

320 SOUTH MAIN, ANN ARBOR, MI 48104

| SUMMARY             |                                             |
|---------------------|---------------------------------------------|
| Suite C:            | 1,543 SF<br>\$22.50 SF/yr<br>plus utilities |
| Suite D:            | 941 SF<br>\$22.50 SF/yr<br>plus utilities   |
| Zoning:             | D1                                          |
| PROPERTY HIGHLIGHTS |                                             |

- 2nd floor loft space with skylights
- Features dramatic open ceiling rafters and brick walls
- Suite C has break area, conference room, phone booth and open areas
- Suite D has kitchenette, private offices, and open areas with skylights
- Entrances to the building in front and back
- Located in the heart of Ann Arbor's Central Business District, restaurant and entertainment area, above Conor O'Neill's Irish Pub
- City parking lot (Kline lot) at rear of building
- Municipal lots, structures and street parking on Main and surrounding streets