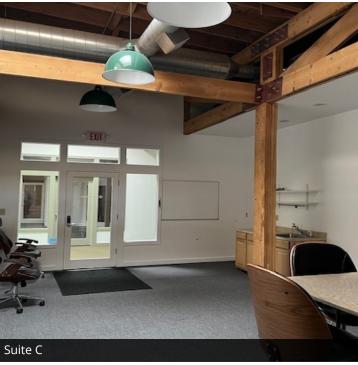

### **Downtown Office Space**

320 SOUTH MAIN, ANN ARBOR, MI 48104

| SUMMARY             |                                             |
|---------------------|---------------------------------------------|
| Suite C:            | 1,543 SF<br>\$22.50 SF/yr<br>plus utilities |
| Suite D:            | 941 SF<br>\$22.50 SF/yr<br>plus utilities   |
| Zoning:             | D1                                          |
| PROPERTY HIGHLIGHTS |                                             |

- 2nd floor loft space with skylights
- Features dramatic open ceiling rafters and brick walls
- Suite C has break area, conference room, phone booth and open areas
- Suite D has kitchenette, private offices, and open areas with skylights
- Entrances to the building in front and back
- Located in the heart of Ann Arbor's Central Business District, restaurant and entertainment area, above Conor O'Neill's Irish Pub
- City parking lot (Kline lot) at rear of building
- Municipal lots, structures and street parking on Main and surrounding streets