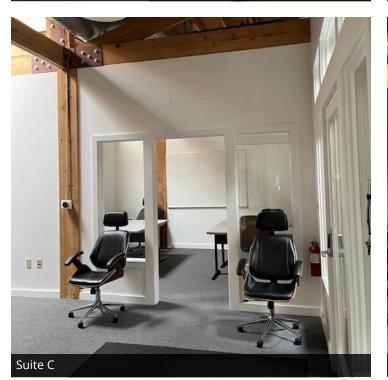

- 2nd floor loft space with skylights
- Features dramatic open ceiling rafters and brick walls
- Suite C has break area, conference room, phone booth and open areas
- Suite D has kitchenette, private offices, and open areas with skylights
- Entrances to the building in front and back
- Located in the heart of Ann Arbor's Central Business District, restaurant and entertainment area, above Conor O'Neill's Irish Pub
- City parking lot (Kline lot) at rear of building
- Municipal lots, structures and street parking on Main and surrounding streets