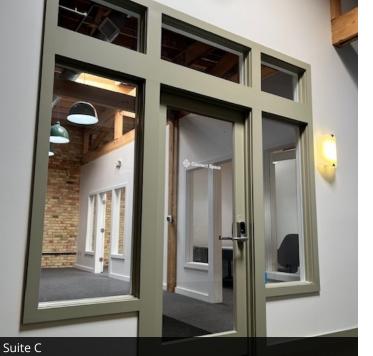

- 2nd floor loft space with skylights
- Features dramatic open ceiling rafters and brick walls
- Suite C has break area, conference room, phone booth and open areas
- Suite D has kitchenette, private offices, and open areas with skylights
- Entrances to the building in front and back
- Located in the heart of Ann Arbor's Central Business District, restaurant and entertainment area, above Conor O'Neill's Irish Pub
- City parking lot (Kline lot) at rear of building
- Municipal lots, structures and street parking on Main and surrounding streets