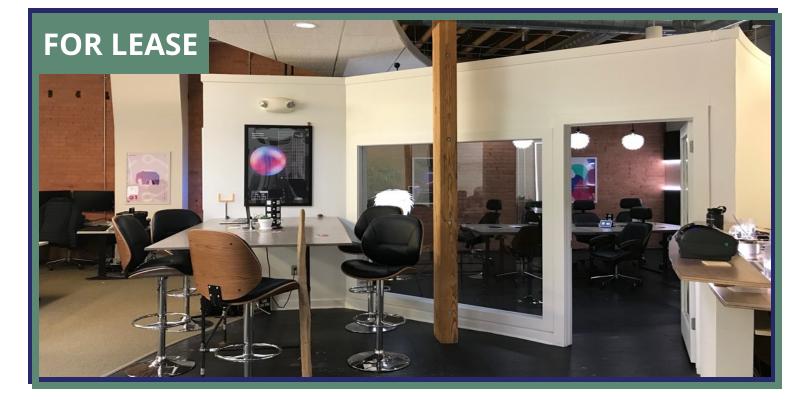

### **Downtown Office Space**

320 SOUTH MAIN, ANN ARBOR, MI 48104

| SUMMARY             |                                             |
|---------------------|---------------------------------------------|
| Suite C:            | 1,543 SF<br>\$22.50 SF/yr<br>plus utilities |
| Suite D:            | 941 SF<br>\$22.50 SF/yr<br>plus utilities   |
| Zoning:             | D1                                          |
| PROPERTY HIGHLIGHTS |                                             |

- 2nd floor loft space with skylights
- Features dramatic open ceiling rafters and brick walls
- Suite C has break area, conference room, phone booth and open areas
- Suite D has kitchenette, private offices, and open areas with skylights
- Entrances to the building in front and back
- Located in the heart of Ann Arbor's Central Business District, restaurant and entertainment area, above Conor O'Neill's Irish Pub
- City parking lot (Kline lot) at rear of building
- Municipal lots, structures and street parking on Main and surrounding streets