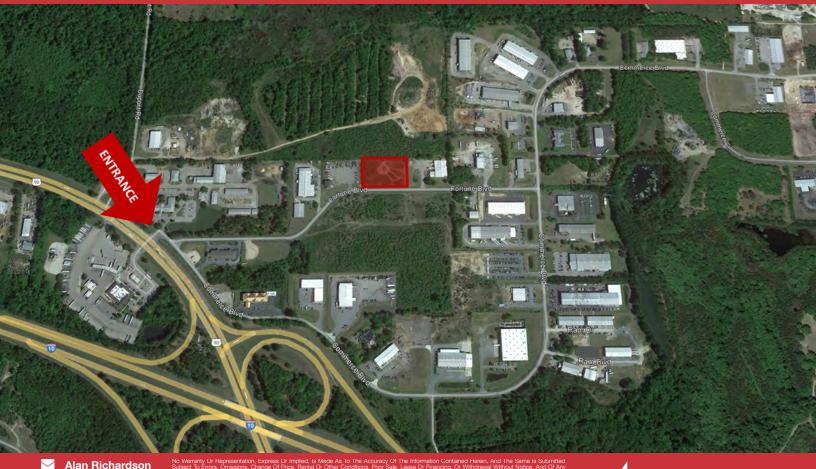

## Land | 2 Acres

Hard to find two acre site near the entrance of the 10-90 Commerce Park.

- Cleared Site ready for development
- Water and Sewer adjacent to the site
- Right Near the Entrance of 10-90
- Across the Street from Sunbelt Rentals

Right Near the Entrance of the Popular Commerce Park in Gadsden.

Alan Richardson +1 850 545 2273 alan@talcor.com

Subject To Errors, Ornsberge Of Price, Rental Or Other Conditions, Prior Sale, Lease Or Financing, Or Withdrawal Without Notice, And Of Any Special Listing Conditions Imposed By Our Principals No Warranties Or Rep- resentations Are Made As To The Condition Of The Property Or Any fazards Contained Therein Are Any To Be Implied.