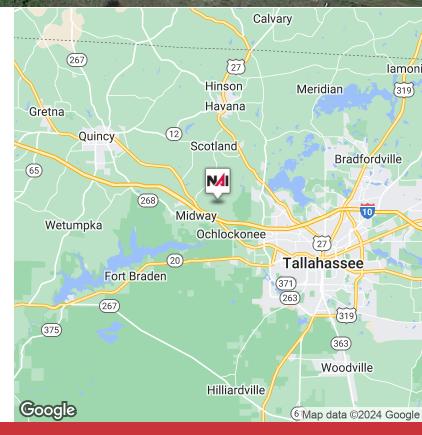

## Land | 2 Acres

Hard to find two acre site near the entrance of the 10-90 Commerce Park.

- Cleared Site ready for development
- Water and Sewer adjacent to the site
- Right Near the Entrance of 10-90
- Across the Street from Sunbelt Rentals