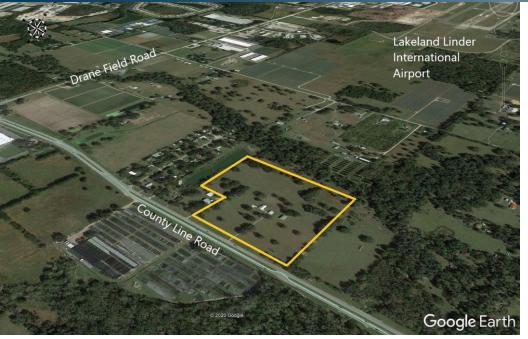

## PLP County Line Rd @ Lakeland Linder Airport 4320 County Line Road, Lakeland, FL 33811

## **Property Overview**

This 19+ upland acres primed for commercial development on County Line Road. Rapidly developing area of Polk County that has become the focal point for larger scale distribution facilities due to its centralized location to the Lakeland Linder Airport and access to major travel corridors.

## **Property Highlights**

- 100% land utilization with 19.19 acres of developable uplands
- +/- 840' of frontage on County Line Road located:
- 3.5 miles from Interstate 4
- 4 miles from State Road 60
- 4 miles from the Polk Parkway via Drane Field Road
- Newly installed by the City of Lakeland 10" water main (Capacity to be verified by buyer)
- · Located in unincorporated Polk County with an Agricultural/Rural Residential Future Land Use