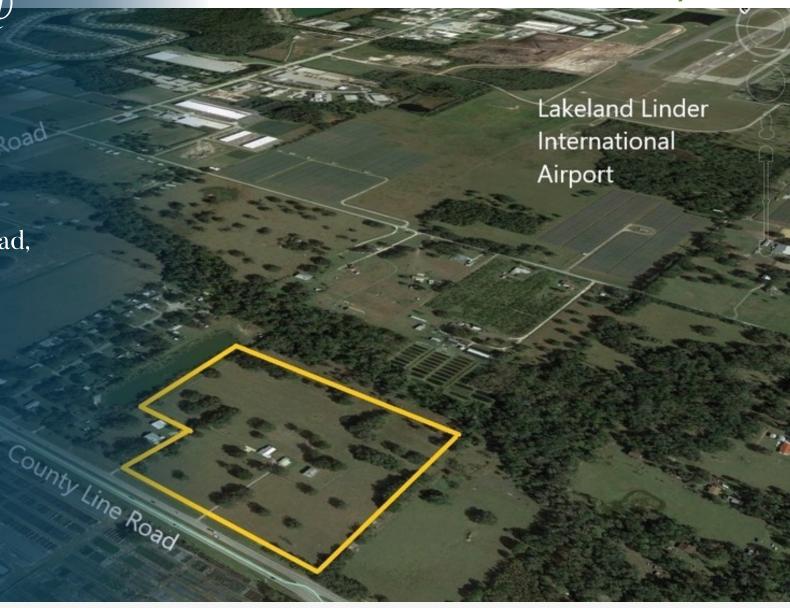

## PLP County Line Rd @ Lakeland Linder Airport 4320 County Line Road, Lakeland, FL 33811

## **Property Overview**

This 19+ upland acres primed for commercial development on County Line Road. Rapidly developing area of Polk County that has become the focal point for larger scale distribution facilities due to its centralized location to the Lakeland Linder Airport and access to major travel corridors.

## **Property Highlights**

- 100% land utilization with 19.19 acres of developable uplands
- +/- 840' of frontage on County Line Road located:
- 3.5 miles from Interstate 4
- 4 miles from State Road 60
- 4 miles from the Polk Parkway via Drane Field Road
- Newly installed by the City of Lakeland 10" water main (Capacity to be verified by buyer)
- · Located in unincorporated Polk County with an Agricultural/Rural Residential Future Land Use