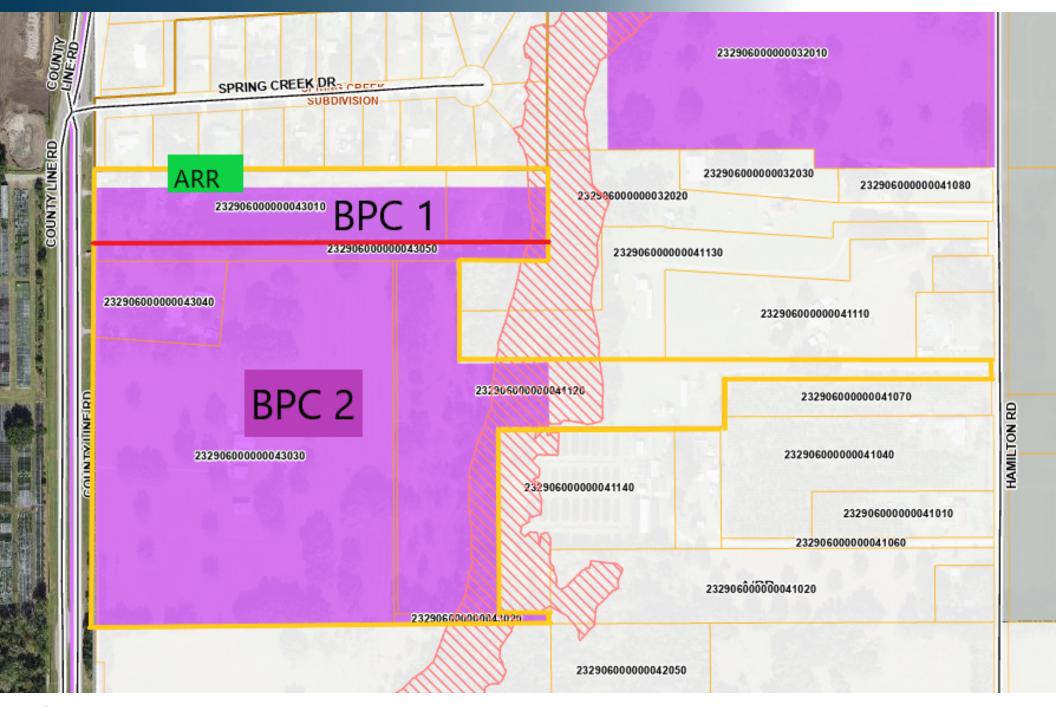

## **Offering Summary**

| Sale Price:    | \$3,335,000 |
|----------------|-------------|
| Lot Size:      | 19.19 Acres |
| Price / Acre:  | \$173,788   |
| Zoning:        | BPC 2       |
| Traffic Count: | 24,500      |

## **Property Highlights**

- 100% land utilization with 19.19 acres of developable uplands
- +/- 840' of frontage on County Line Road located:
- 3.5 miles from Interstate 4
- 4 miles from State Road 60
- 4 miles from the Polk Parkway via Drane Field Road
- Newly installed by the City of Lakeland 10" water main (Capacity to be verified by buyer)
- · Located in unincorporated Polk County with an Agricultural/Rural Residential Future Land Use