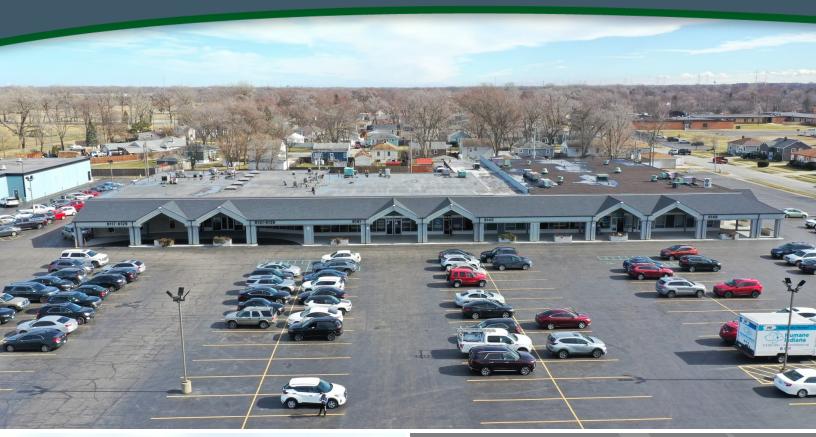

#### **PROPERTY OVERVIEW**

Homestead Plaza now available for sale in Highland, IN. The subject property is located directly on Kennedy Avenue, just south of 80-94 and less than 30 miles from downtown Chicago. It is located next to Plaza Lanes which has been a cornerstone of the community since 1960. The property contains 30,809 SF and provides an investor a great opportunity to purchase a 100% leased asset with a strong mix of medical and retail tenants.

The subject is anchored by Humane Indiana and a mix of local hospital systems. The asset offers a wide range of SF sizes to accommodate many different users. This property also provides an investor the opportunity to raise rents as they currently are well below market rates, sitting at an average of less than \$10 SF NN right now.

#### **PROPERTY DESCRIPTION**

Homestead Plaza now available for sale in Highland, IN. The subject property is located directly on Kennedy Avenue, just south of 80-94 and less than 30 miles from downtown Chicago. It is located next to Plaza Lanes which has been a cornerstone of the community since 1960. The property contains 30,809 SF and provides an investor a great opportunity to purchase a 100% leased asset with a strong mix of medical and retail tenants.