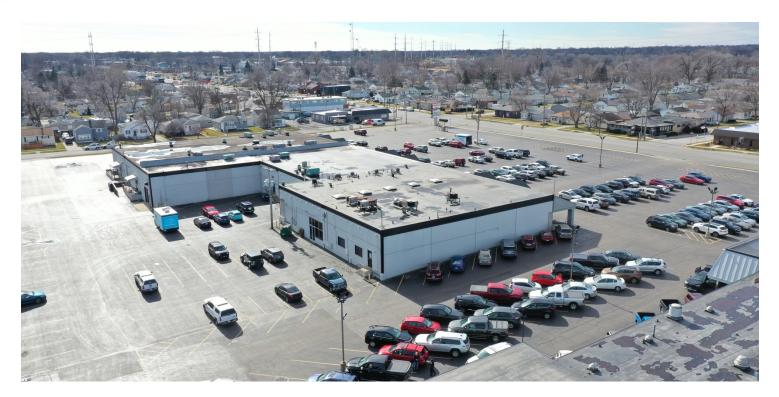

Retail Property For Sale

# 8127 KENNEDY AVENUE, HIGHLAND, IN 46322







For more information, please contact:

BRETT MCDERMOTT Co-Founder/Senior Vice President 219.864.0200 bmcdermott@latitudeco.com MYLES RAPCHAK Principal/Vice President 219.864.0200 mrapchak@latitudeco.com AARON MCDERMOTT, CCIM

Co-Founder/President 219.864.0200 aaron@latitudeco.com



LATITUDECO.COM

8127 Kennedy Avenue, Highland, IN 46322

#### **EXECUTIVE SUMMARY**



**OFFERING SUMMARY** 

| Sale Price:    | \$2,600,000 |
|----------------|-------------|
| Price / SF:    | \$84.39     |
| Cap Rate:      | 8.17%       |
| NOI:           | \$212,537   |
| Lot Size:      | 4.19 Acres  |
| Year Built:    | 1958        |
| Building Size: | 30,809 SF   |
| Zoning:        | B1          |

#### **PROPERTY OVERVIEW**

Homestead Plaza now available for sale in Highland, IN. The subject property is located directly on Kennedy Avenue, just south of 80-94 and less than 30 miles from downtown Chicago. It is located next to Plaza Lanes which has been a cornerstone of the community since 1960. The property contains 30,809 SF and provides an investor a great opportunity to purchase a 100% leased asset with a strong mix of medical and retail tenants.

The subject is a