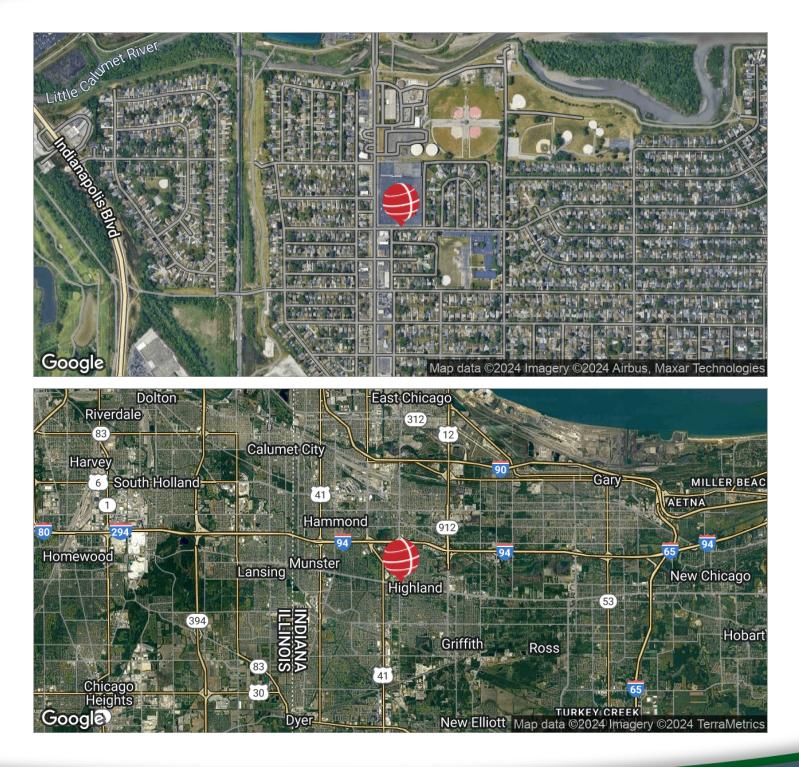

#### LOCATION MAPS

## **LOCATION DESCRIPTION**

Located on Kennedy Avenue just south of 80-94 in Highland, Indiana.

Highland is a town in Lake County, Indiana. The population was 23,727 at the 2010 census. The town was incorporated on April 4, 1910. It is a part of the Chicago metropolitan area and North Township, and is surrounded by Hammond to the north, Munster to the west, Schererville to the south and Griffith to the east.