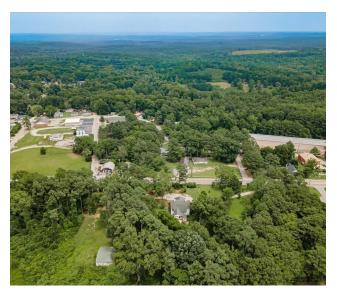

#### **PROPERTY OVERVIEW**

SVN Blackstream is pleased to present this extraordinary opportunity in the heart of Winnsboro. Now presenting a versatile 5,440 square foot property sprawled across 4.57 acres. This former animal hospital is now available for lease or as a ground lease development, offering a canvas to fulfill your business needs or your redevelopment visions. Strategically situated within Winnsboro, just 20 minutes away from the Columbia Northeast area, this property is more than a location; it's a gateway to convenience and an affordable environment. Easily accessible to I-77, this site ensures seamless connectivity, facilitating smooth operations for your venture. Inquire today about the endless options this site can offer your business.

## **PROPERTY HIGHLIGHTS**

- Available Lease / Ground Lease Opportunity
- 4.57 Acres
- Existing 3-story 5,440 SF Building
- Zoned RC
- Asking Rent: \$15 PSF NNN
- Located Near Major Grocery Giant Food Lion
- Average Household Income (5mi) \$52,783
- Major Fairfield County Employers: Fairfield County School District, Breakthru Beverage, Element TV Company, Fairfield County Government, Isola, MEKRA Lang, BOMAG
- Former Animal Hospital
- Orginal Construction Date: 1820