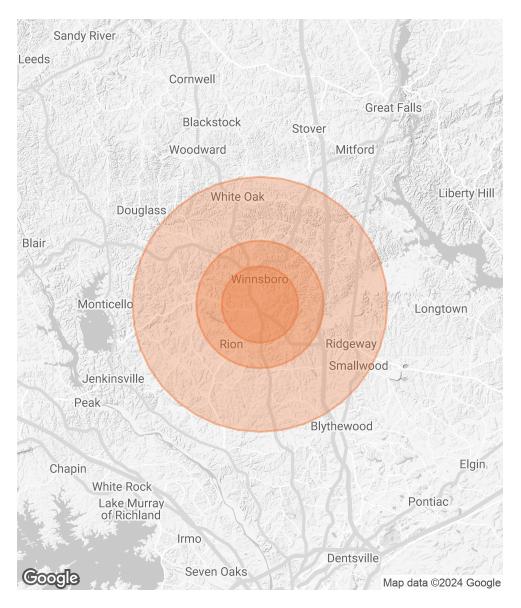

## **DEMOGRAPHICS MAP & REPORT**

| POPULATION           | 3 MILES | 5 MILES | 10 MILES |
|----------------------|---------|---------|----------|
| TOTAL POPULATION     | 5,432   | 8,303   | 16,780   |
| AVERAGE AGE          | 37.0    | 39.1    | 43.5     |
| AVERAGE AGE (MALE)   | 37.1    | 39.4    | 41.8     |
| AVERAGE AGE (FEMALE) | 40.1    | 41.2    | 46.1     |

## HOUSEHOLDS & INCOME 3 MILES 5 MILES 10 MILES

| TOTAL HOUSEHOLDS    | 2,829    | 4,135    | 8,066     |
|---------------------|----------|----------|-----------|
| # OF PERSONS PER HH | 1.9      | 2.0      | 2.1       |
| AVERAGE HH INCOME   | \$33,791 | \$39,651 | \$52,502  |
| AVERAGE HOUSE VALUE | \$81,956 | \$94,081 | \$129,986 |

\* Demographic data derived from 2020 ACS - US Census