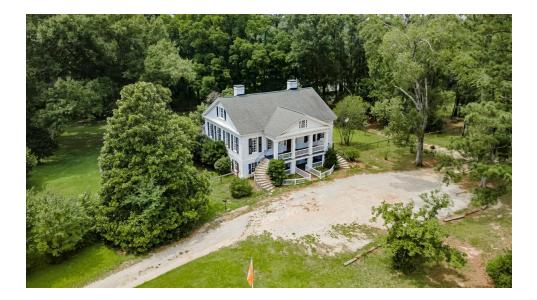

#### **PROPERTY OVERVIEW**

SVN Blackstream is pleased to present this extraordinary opportunity in the heart of Winnsboro. Now presenting a versatile 5,440 square foot property sprawled across 4.57 acres. This former animal hospital is now available for lease or as a ground lease development, offering a canvas to fulfill your business needs or your redevelopment visions. Strategically situated within Winnsboro, just 20 minutes away from the Columbia Northeast area, this property is more than a location; it's a gateway to convenience and an affordable environment. Easily accessible to I-77, this site ensures seamless connectivity, facilitating smooth operations for your venture. Inquire today about the endless options this site can offer your business.

## **PROPERTY HIGHLIGHTS**

- Available Lease / Ground Lease Opportunity
- 4.57 Acres
- Existing 3-story 5,440 SF Building
- Zoned RC
- Asking Rent: \$15 PSF NNN
- Located Near Major Grocery Giant Food Lion
- Average Household Income (5mi) \$52,783
- Major Fairfield County Employers: Fairfield County School District, Breakthru Beverage, Element TV Company, Fairfield County Government, Isola, MEKRA Lang, BOMAG
- Former Animal Hospital
- Orginal Construction Date: 1820

## **ADDITIONAL PHOTOS**

ASHLEY FLOTT O: 803.900.3050 ashley.flott@svn.com SC #86000