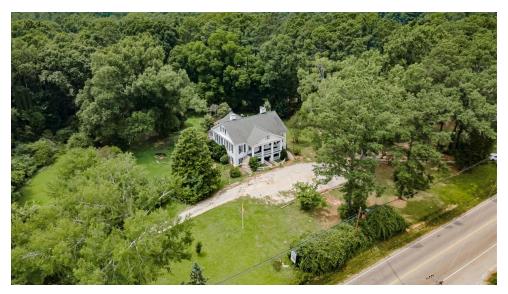

#### **PROPERTY OVERVIEW**

SVN Blackstream is pleased to present this extraordinary opportunity in the heart of Winnsboro. Now presenting a versatile 5,440 square foot property sprawled across 4.57 acres. This former animal hospital is now available for lease or as a ground lease development, offering a canvas to fulfill your business needs or your redevelopment visions. Strategically situated within Winnsboro, just 20 minutes away from the Columbia Northeast area, this property is more than a location; it's a gateway to convenience and an affordable environment. Easily accessible to I-77, this site ensures seamless connectivity, facilitating smooth operations for your venture. Inquire today about the endless options this site can offer your business.

## **PROPERTY HIGHLIGHTS**

- Available Lease / Ground Lease Opportunity
- 4.57 Acres
- Existing 3-story 5,440 SF Building
- Zoned RC
- Asking Rent: \$15 PSF NNN
- Located Near Major Grocery Giant Food Lion
- Average Household Income (5mi) \$52,783
- Major Fairfield County Employers: Fairfield County School District, Breakthru Beverage, Element TV Company, Fairfield County Government, Isola, MEKRA Lang, BOMAG
- Former Animal Hospital
- Orginal Construction Date: 1820

## **ADDITIONAL PHOTOS**

ASHLEY FLOTT O: 803.900.3050 ashley.flott@svn.com SC #86000