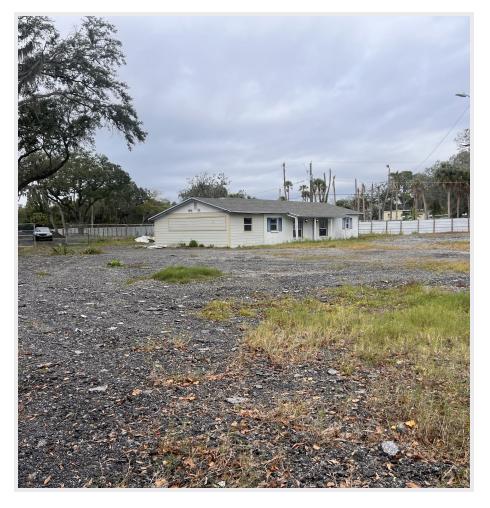

#### **PROPERTY OVERVIEW**

This prime property, conveniently located at 11553 US Highway 41 South in Gibsonton, FL, allows for a variety of general commercial uses. The 1,600 SF building is in usable condition. Property is fully-fenced.