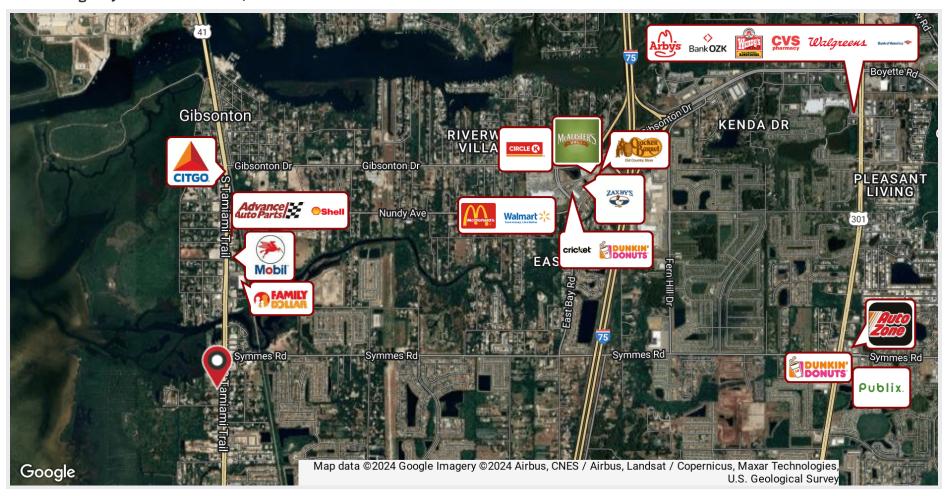

#### PROPERTY HIGHLIGHTS

- Situated at a strategic location on US Highway 41 South, your business will enjoy excellent visibility and easy accessibility, ensuring that your customers can find you effortlessly.
- Strong demographics with over 275,000 residents within a 15 minute drive and household incomes higher than state and national averages
- 32.000 VPD
- 1.33 Acres behind this property are also available for lease.