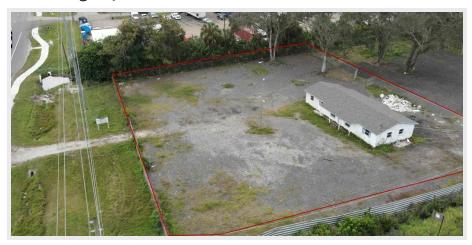

#### **PROPERTY OVERVIEW**

This prime property, conveniently located at 11553 US Highway 41 South in Gibsonton, FL, allows for a variety of general commercial uses. The 1,600 SF building is in usable condition. Property is fully-fenced.

#### PROPERTY HIGHLIGHTS

- Situated at a strategic location on US Highway 41 South, your business will enjoy excellent visibility and easy accessibility, ensuring that your customers can find you effortlessly.
- Strong demographics with over 275,000 residents within a 15 minute drive and household incomes higher than state and national averages
- 32.000 VPD
- 1.33 Acres behind this property are also available for lease.