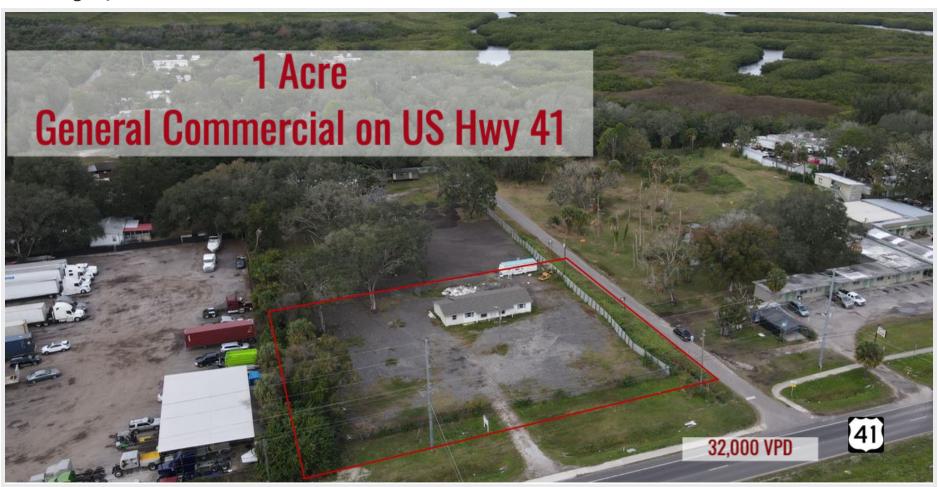

### **OFFERING SUMMARY**

| Lot Size:      | 1 Acre   |
|----------------|----------|
| Office Space   | 1,600 SF |
| Zoning:        | GC       |
| Traffic Count: | 32,000   |

#### PROPERTY HIGHLIGHTS

- Situated at a strategic location on US Highway 41 South, your business will enjoy excellent visibility and easy accessibility, ensuring that your customers can find you effortlessly.
- Strong demographics with over 275,000 residents within a 15 minute drive and household incomes higher than state and national averages
- 32.000 VPD
- 1.33 Acres behind this property are also available for lease.

### **TRAFFIC COUNTS**

32,000/day

Demographics data derived from AlphaMap

Brent Nye 0 | 813.973.0214 brent@nyecommercial.com Luis Cardenas O | 813.973.0214 luis@nyecommercial.com