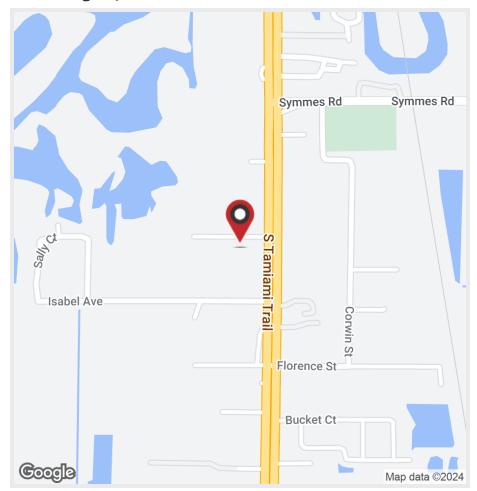

#### 1 ACRE AND 1,600 SF BUILDING ON US HWY 41

11553 US Highway 41 South Gibsonton, FL 33534

Symmes Rd Symmes Rd

Map data ©2024

Lease Rate

\$7,000.00 PER MONTH

#### **PROPERTY OVERVIEW**

This prime property, conveniently located at 11553 US Highway 41 South in Gibsonton, FL, allows for a variety of general commercial uses. The 1,600 SF building is in usable condition. Property is fully-fenced.