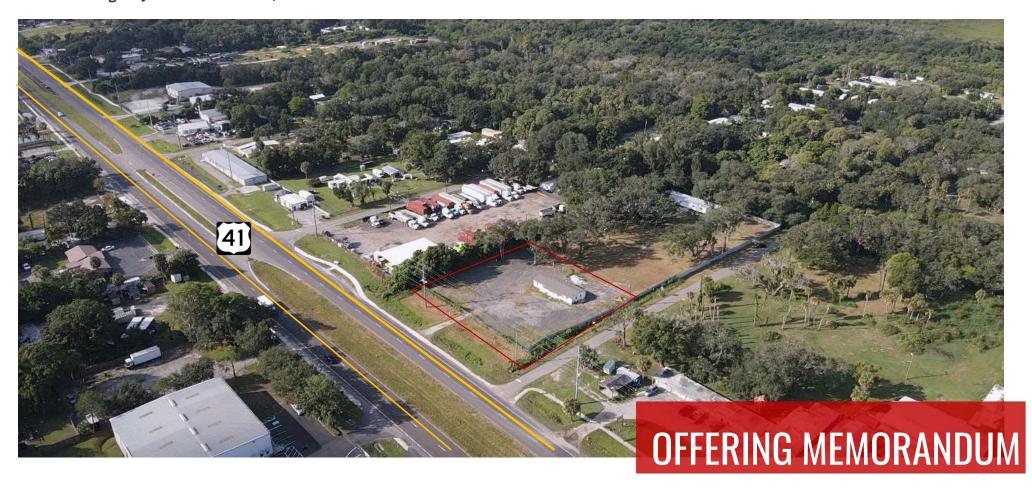

### 1 ACRE AND 1,600 SF BUILDING ON US HWY 41

## **FORLEASE**

11553 US Highway 41 South Gibsonton, FL 33534

Brent Nye 0 | 813.973.0214 brent@nyecommercial.com Luis Cardenas 0 | 813.973.0214 luis@nyecommercial.com

### **OFFERING SUMMARY**

| Lot Size:      | 1 Acre   |
|----------------|----------|
| Office Space   | 1,600 SF |
| Zoning:        | GC       |
| Traffic Count: | 32,000   |

#### **PROPERTY OVERVIEW**

This prime property, conveniently located at 11553 US Highway 41 South in Gibsonton, FL, allows for a variety of general commercial uses. The 1,600 SF building is in usable condition. Property is fully-fenced.

#### PROPERTY HIGHLIGHTS

- Situated at a strategic location on US Highway 41 South, your business will enjoy excellent visibility and easy accessibility, ensuring that your customers can find you effortlessly.
- Strong demographics with over 275,000 residents within a 15 minute drive and household incomes higher than state and national averages
- 32.000 VPD
- 1.33 Acres behind this property are also available for lease.