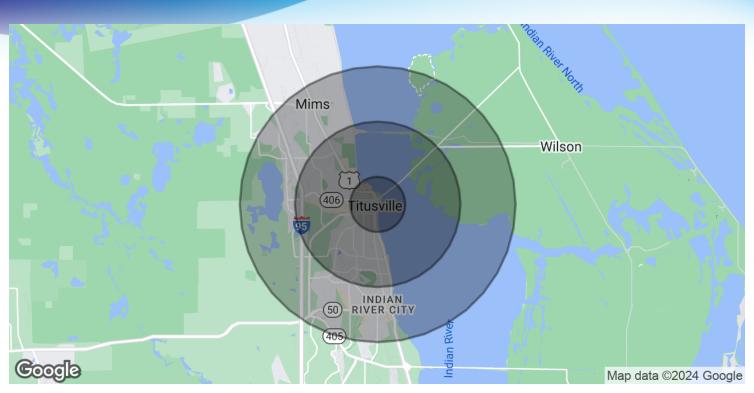

# **DEMOGRAPHICS MAP & REPORT**

• 4 Main Street Titusville, FL 32796

| POPULATION           | I MILE    | 3 MILES   | 5 MILES   |
|----------------------|-----------|-----------|-----------|
| Total Population     | 3,752     | 25,794    | 50,496    |
| Average Age          | 42.5      | 46.9      | 46.0      |
| Average Age (Male)   | 45.5      | 46.4      | 45.8      |
| Average Age (Female) | 43.7      | 49.4      | 47.7      |
|                      |           |           |           |
| HOUSEHOLDS & INCOME  | I MILE    | 3 MILES   | 5 MILES   |
| Total Households     | 2,301     | 14,550    | 25,705    |
| # of Persons per HH  | 1.6       | 1.8       | 2.0       |
| Average HH Income    | \$41,721  | \$44,536  | \$50,990  |
| Average House Value  | \$126,197 | \$169,330 | \$172,010 |