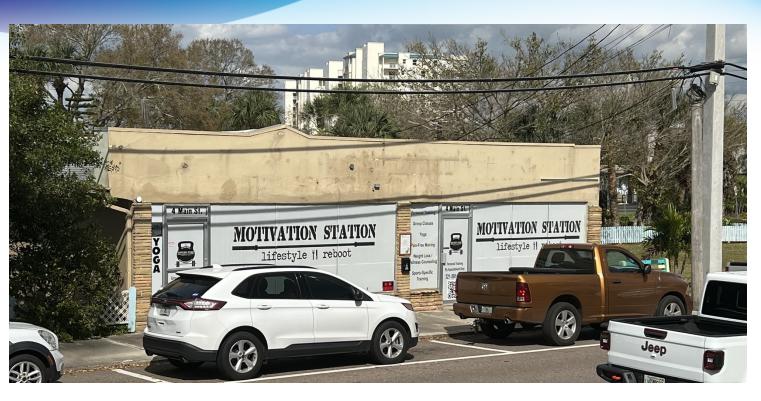

## **EXECUTIVE SUMMARY**

• 4 Main Street Titusville, FL 32796

### PROPERTY OVERVIEW

Excellent corner property in downtown Titusville.

Perfect space for small retail business looking to capitalize on the abundant

downtown foot traffic.

The neighboring Indian River RV Park provides a strong customer base as well.

#### **LOCATION OVERVIEW**

Property is adjacent to the Indian River close to Space View Park.

Conveniently located between S Washington Ave and Indian River Ave.

Nestled within Titusville downtown retailers.