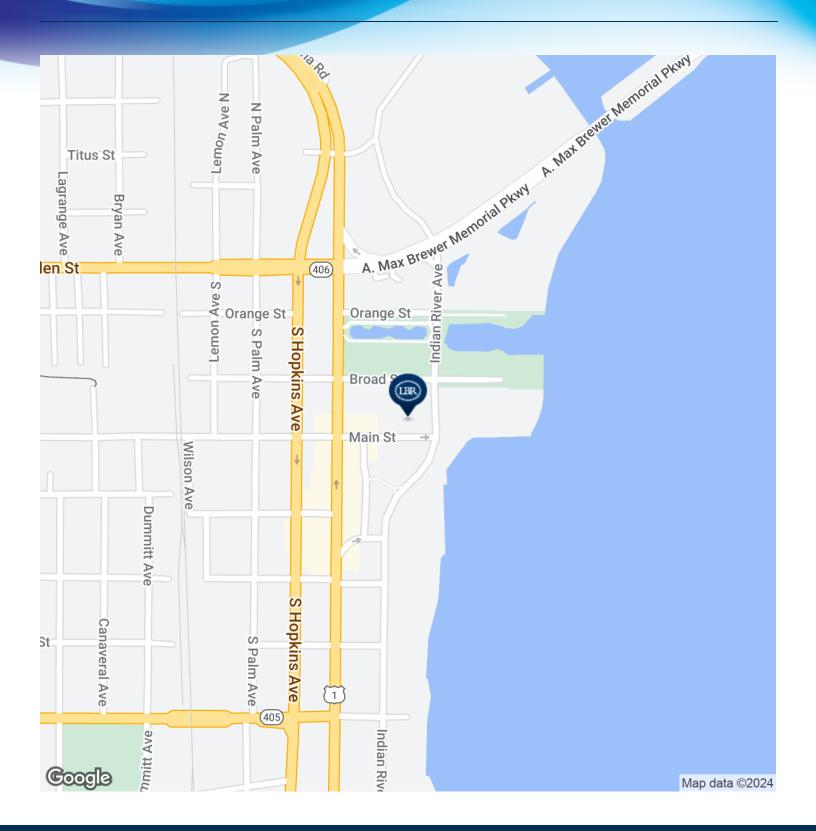

### PROPERTY OVERVIEW

Excellent corner property in downtown Titusville.

Perfect space for small retail business looking to capitalize on the abundant

downtown foot traffic.

The neighboring Indian River RV Park provides a strong customer base as well.

#### **LOCATION OVERVIEW**

Property is adjacent to the Indian River close to Space View Park.

Conveniently located between S Washington Ave and Indian River Ave.

Nestled within Titusville downtown retailers.

Melbourne, FL 32901

# **ADDITIONAL PHOTOS**

• 4 Main Street Titusville, FL 32796









JEFFERY T. ROBISON, CCIM

President | Broker 321.722.0707 X13 jeff@teamlbr.com Lightle Beckner Robison, Inc. 321.722.0707 • teamlbr.com 70 W. Hibiscus Blvd., Melbourne, FL 32901

## **LOCATION MAP**

• 4 Main Street Titusville, FL 32796



# **DEMOGRAPHICS MAP & REPORT**

• 4 Main Street Titusville, FL 32796



| POPULATION           | I MILE    | 3 MILES   | 5 MILES   |
|----------------------|-----------|-----------|-----------|
| Total Population     | 3,752     | 25,794    | 50,496    |
| Average Age          | 42.5      | 46.9      | 46.0      |
| Average Age (Male)   | 45.5      | 46.4      | 45.8      |
| Average Age (Female) | 43.7      | 49.4      | 47.7      |
|                      |           |           |           |
| HOUSEHOLDS & INCOME  | I MILE    | 3 MILES   | 5 MILES   |
| Total Households     | 2,301     | 14,550    | 25,705    |
| # of Persons per HH  | 1.6       | 1.8       | 2.0       |
| Average HH Income    | \$41,721  | \$44,536  | \$50,990  |
| Average House Value  | \$126,197 | \$169,330 | \$172