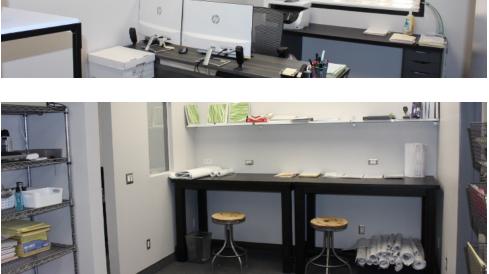

# 810 S DURANGO DRIVE - SUITE 102 - ±800 SF

### SUITE DESCRIPTION

This very efficient suite features a glass door entrance from a shaded courtyard, a lobby and reception, a main executive office, a common copy/break area, and two additional offices. All offices have windows.