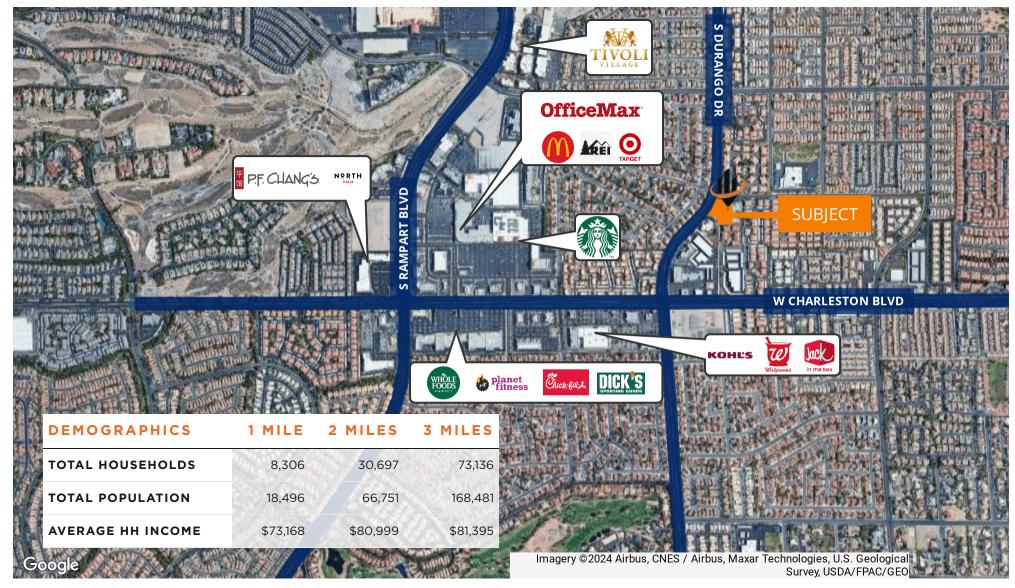

enities are abundant in the area with eateries, banking, medical services and major stores are available within just a few blocks. Visibility of the center from Durango Drive is good, and there is pylon signage available.

## **PROPERTY HIGHLIGHTS**

- Durango Drive Frontage
- Shaded Courtyard with Break Areas
- Covered Parking
- Pylon Signage

#### PETE JANEMARK, CCIM

O: 702.527.7923 pete.janemark@svn.com NV #S.76731

# 810 S DURANGO DRIVE - SUITE 102 - ±800 SF



### SUITE DESCRIPTION

This very efficient suite features a glass door entrance from a shaded courtyard, a lobby and reception, a main executive office, a common copy/break area, and two additional offices. All offices have windows.





PETE JANEMARK, CCIM O: 702.527.7923 pete.janemark@svn.com NV #S.76731

# **RETAILER MAP**



## PETE JANEMARK, CCIM

O: 702.527.7923

pete.janemark@svn.com NV #S.76731