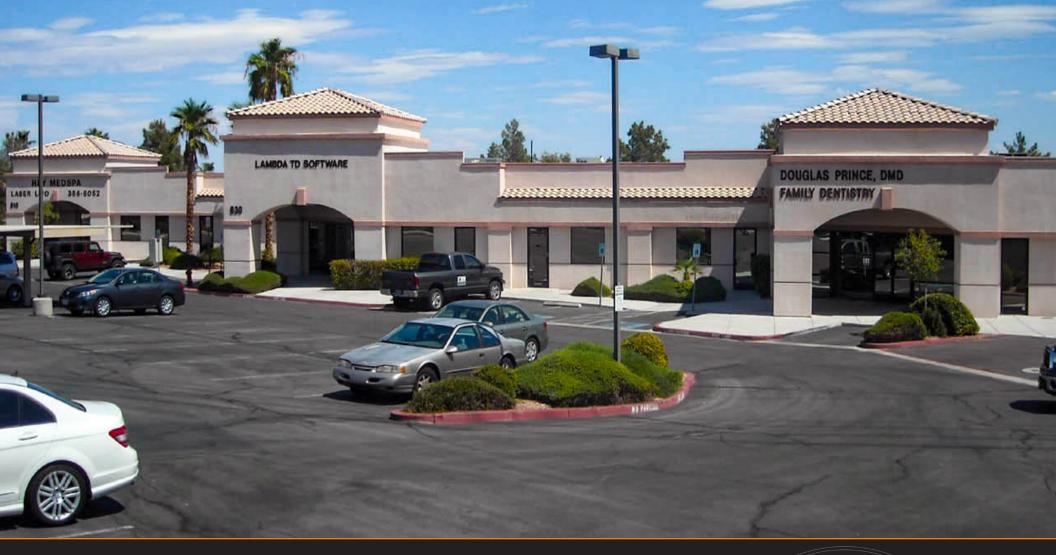

# FOR LEASE ANGEL PARK

810-850 S. Durango Drive, Las Vegas, NV 89017

### **PROPERTY OVERVIEW**

Angel Park is a clean and elegant single story garden style office complex conveniently located on Durango Drive just north of the Charleston Blvd intersection. This center features both storefront spaces visible from the street, as well as more secluded offices accessible from the courtyard. The buildings are separated by an elegant courtyard with plenty of break areas and shade. Parking is excellent at a ratio of 4 spaces per every 1,000 square feet of occupied space, and covered parking is available. Amenities are abundant in the area with eateries, banking, medical services and major stores are available within just a few blocks. Visibility of the center from Durango Drive is good, and there is pylon signage available.

## **PROPERTY HIGHLIGHTS**

- Durango Drive Frontage
- Shaded Courtyard with Break Areas
- Covered Parking
- Pylon Signage