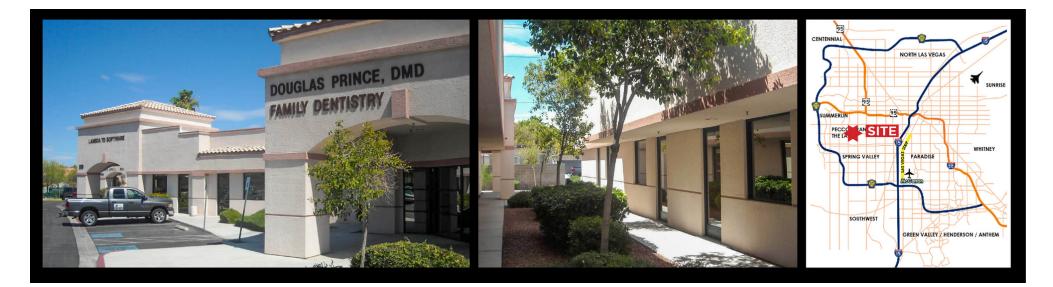

# FOR LEASE ANGEL PARK

810-850 S. Durango Drive, Las Vegas, NV 89017

### **PROPERTY OVERVIEW**

Angel Park is a clean and elegant single story garden style office complex conveniently located on Durango Drive just north of the Charleston Blvd intersection. This center features both storefront spaces visible from the street, as well as more secluded offices accessible from the courtyard. The buildings are separated by an elegant courtyard with plenty of break areas and shade. Parking is excellent at a ratio of 4 spaces per every 1,000 square feet of occupied space, and covered parking is available. Amenities are abundant in the area with eateries, banking, medical services and major stores are available within just a few blocks. Visibility of the center from Durango Drive is good, and there is pylon signage available.