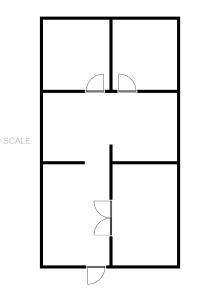

# 810 S DURANGO DRIVE - SUITE 102 - ±800 SF

### SUITE DESCRIPTION

This very efficient suite features a glass door entrance from a shaded courtyard, a lobby and reception, a main executive office, a common copy/break area, and two additional offices. All offices have windows.