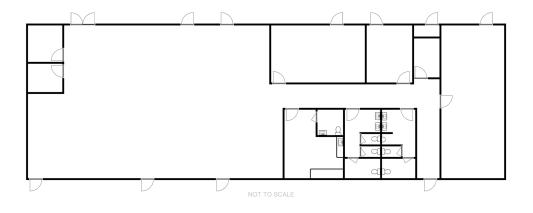

# 850 S DURANGO DRIVE - SUITE 100 - ±5,120 SF

### SUITE DESCRIPTION

This suite features a very large open area, four offices, one classroom, a break room, two multi-stall restrooms, and one ADA restroom. The space has plenty of exits and lots of windows.