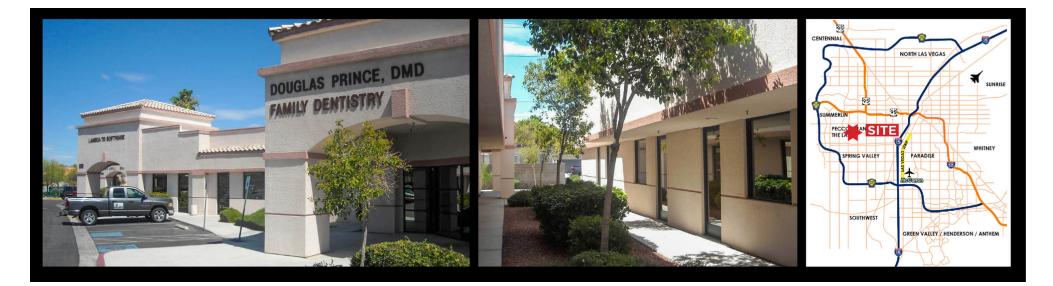

### **PROPERTY OVERVIEW**

Angel Park is a clean and elegant single story garden style office complex conveniently located on Durango Drive just north of the Charleston Blvd intersection. This center features both storefront spaces visible from the street, as well as more secluded offices accessible from the courtyard. The buildings are separated by an elegant courtyard with plenty of break areas and shade. Parking is excellent at a ratio of 4 spaces per every 1,000 square feet of occupied space, and covered parking is available. Amenities are abundant in the area with eateries, banking, medical services and major stores are available within just a few blocks. Visibility of the center from Durango Drive is good, and there is pylon signage available.

## **PROPERTY HIGHLIGHTS**

- Durango Drive Frontage
- Shaded Courtyard with Break Areas
- Covered Parking
- Pylon Signage