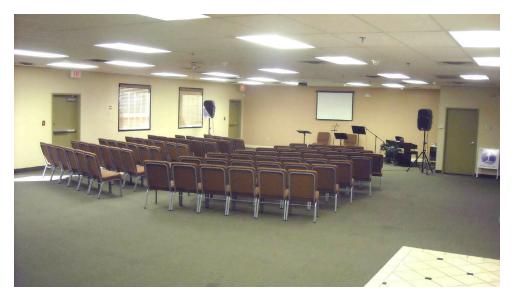

### SUITE DESCRIPTION

This suite features a very large open area, four offices, one classroom, a break room, two multi-stall restrooms, and one ADA restroom. The space has plenty of exits and lots of windows.