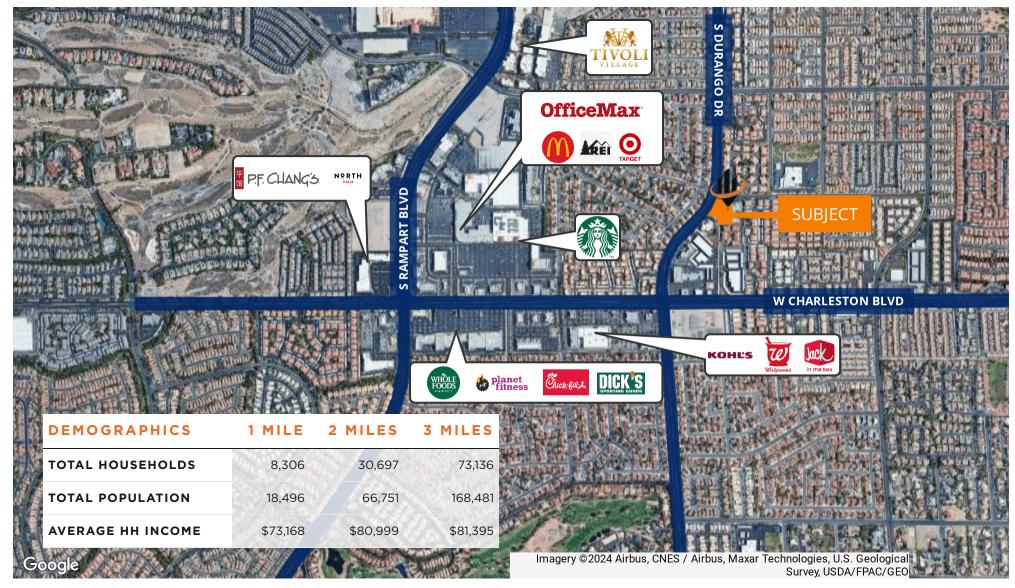

ng is available. Amenities are abundant in the area with eateries, banking, medical services and major stores are available within just a few blocks. Visibility of the center from Durango Drive is good, and there is pylon signage available.

## **PROPERTY HIGHLIGHTS**

- Durango Drive Frontage
- Shaded Courtyard with Break Areas
- Covered Parking
- Pylon Signage

#### PETE JANEMARK, CCIM

O: 702.527.7923 pete.janemark@svn.com NV #S.76731

# 850 S DURANGO DRIVE - SUITE 100 - ±5,120 SF



### SUITE DESCRIPTION

This suite features a very large open area, four offices, one classroom, a break room, two multi-stall restrooms, and one ADA restroom. The space has plenty of exits and lots of windows.

10



PETE JANEMARK, CCIM O: 702.527.7923 pete.janemark@svn.com NV #S.76731

# **RETAILER MAP**



## PETE JANEMARK, CCIM

O: 702.527.7923

pete.janemark@svn.com NV #S.76731