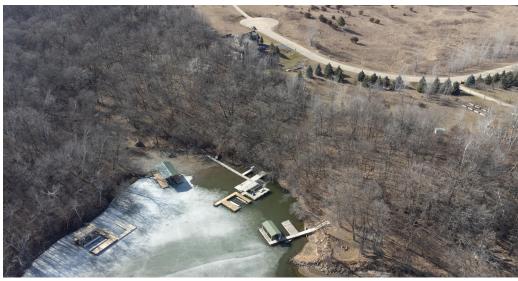

### **PROPERTY OVERVIEW**

Discover the perfect canvas for your dream home on 1.854 acres in the coveted Zumbro Sound development, nestled around a tranquil inlet of Lake Zumbro. This prime land parcel comes with unique perks - Zumbro Sound provides its community with two preserved lots, granting access to scenic trails, picnic areas, and shared docks. Immerse yourself in the natural beauty of the surroundings while envisioning and building your dream house in this idyllic lakeside setting. Don't miss the opportunity to be part of this exclusive community offering both serenity and recreation.

### **PROPERTY HIGHLIGHTS**

- 1.854-acre parcel in Zumbro Sound development
- Ideal canvas for envisioning and creating your dream house
- Enjoy the perks of Zumbro Sound's thoughtful design
- Lake views are possible from three directions from this lot

## Additional Photos

PROPERTY INFORMATION

PAGE 5

LOCATION INFORMATION