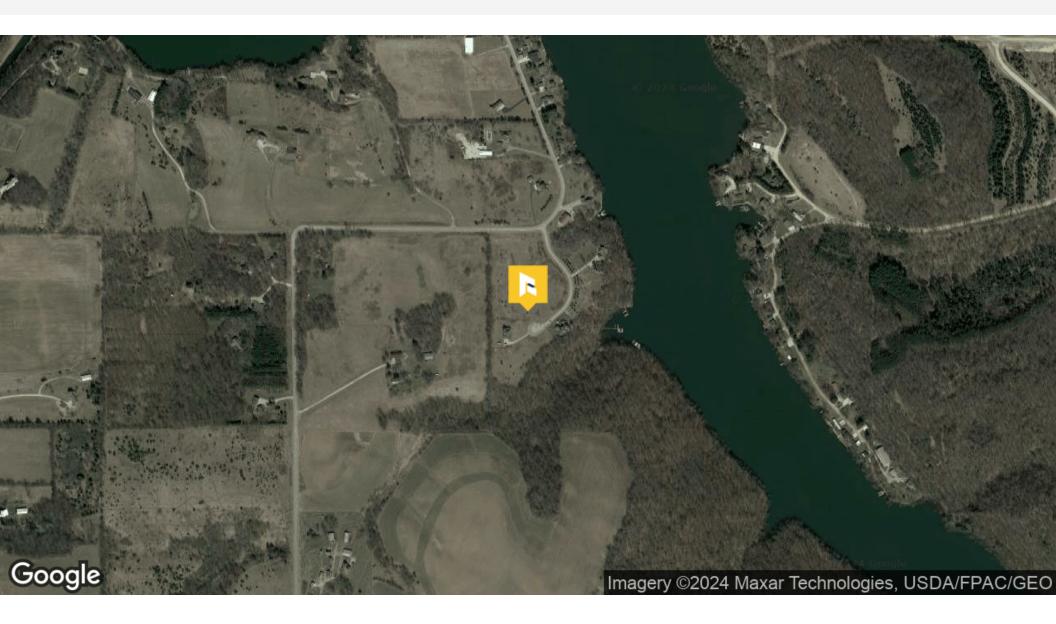

unique perks - Zumbro Sound provides its community with two preserved lots, granting access to scenic trails, picnic areas, and shared docks. Immerse yourself in the natural beauty of the surroundings while envisioning and building your dream house in this idyllic lakeside setting. Don't miss the opportunity to be part of this exclusive community offering both serenity and recreation.

### **PROPERTY HIGHLIGHTS**

- 1.854-acre parcel in Zumbro Sound development
- Ideal canvas for envisioning and creating your dream house
- Enjoy the perks of Zumbro Sound's thoughtful design
- Lake views are possible from three directions from this lot



## Additional Photos













PROPERTY INFORMATION

PAGE 5



LOCATION INFORMATION



# Location Map



LOCATION INFORMATION

PAGE 7



# Aerial Map



LOCATION INFORMATION PAGE 8



DEMOGRAPHICS



# Demographics Map & Report

| POPULATION           | 1 MILE | 5 MILES | 10 MILES |
|----------------------|--------|---------|----------|
| Total Population     | 467    | 7,284   | 80,820   |
| Average Age          | 38.0   | 39.7    | 37.7     |
| Average Age (Male)   | 39.0   | 41.4    | 36.8     |
| Average Age (Female) | 37.6   | 36.3    | 38.4     |

| HOUSEHOLDS & INCOME | 1 MILE    | 5 MILES   | 10 MILES  |
|---------------------|-----------|-----------|-----------|
| Total Households    | 164       | 2,679     | 33,972    |
| # of Persons per HH | 2.8       | 2.7       | 2.4       |
| Average HH Income   | \$139,139 | \$134,254 | \$95,124  |
| Average House Value | \$336,254 | \$344,222 | \$242,934 |

2020 American Community Survey