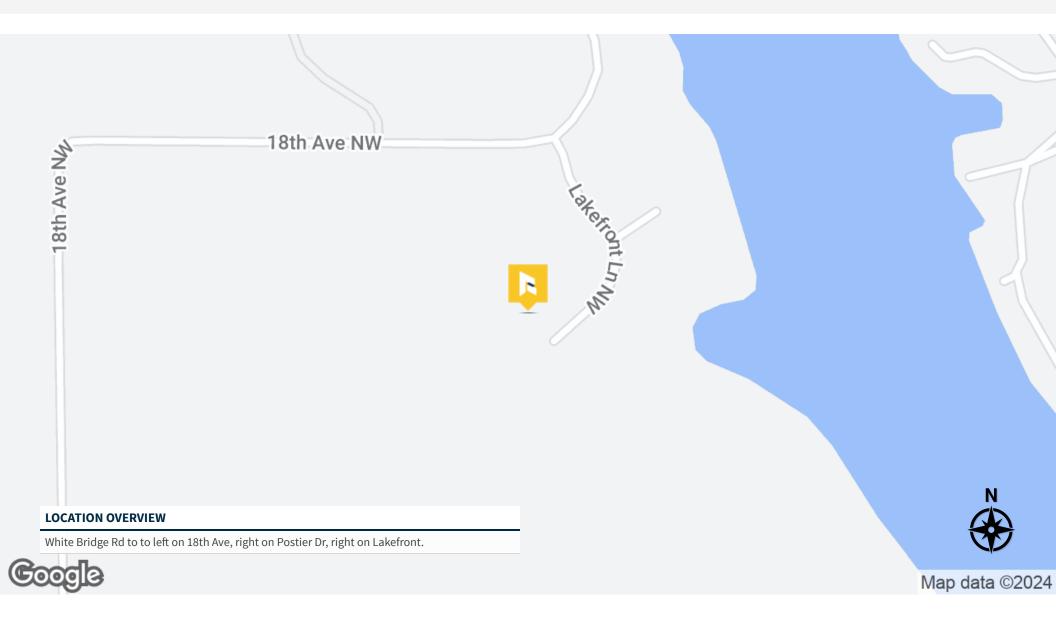

Lake Zumbro. This prime land parcel comes with unique perks - Zumbro Sound provides its community with two preserved lots, granting access to scenic trails, picnic areas, and shared docks. Immerse yourself in the natural beauty of the surroundings while envisioning and building your dream house in this idyllic lakeside setting. Don't miss the opportunity to be part of this exclusive community offering both serenity and recreation.

### **PROPERTY HIGHLIGHTS**

- 1.854-acre parcel in Zumbro Sound development
- Ideal canvas for envisioning and creating your dream house
- Enjoy the perks of Zumbro Sound's thoughtful design
- Lake views are possible from three directions from this lot



## Additional Photos













PROPERTY INFORMATION

PAGE 5



LOCATION INFORMATION



# Location Map



LOCATION INFORMATION

PAGE 7



# Aerial Map



LOCATION INFORMATION PAGE 8



DEMOGRAPHICS



# Demographics Map & Report

| POPULATION           | 1 MILE | 5 MILES | 10 MILES |
|----------------------|--------|---------|----------|
| Total Population     | 467    | 7,284   | 80,820   |
| Average Age          | 38.0   | 39.7    | 37.7     |
| Average Age (Male)   | 39.0   | 41.4    | 36.8     |
| Average Age (Female) | 37.6   | 36.3    | 38.4     |

| HOUSEHOLDS & INCOME | 1 MILE    | 5 MILES   | 10 MILES  |
|---------------------|-----------|-----------|-----------|
| Total Households    | 164       | 2,679     | 33,972    |
| # of Persons per HH | 2.8       | 2.7       | 2.4       |
| Average HH Income   | \$139,139 | \$134,254 | \$95,124  |
| Average House Value | \$336,254 | \$344,2