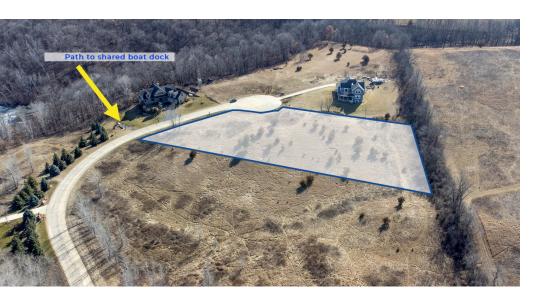

### **PROPERTY OVERVIEW**

Discover the perfect canvas for your dream home on 1.854 acres in the coveted Zumbro Sound development, nestled around a tranquil inlet of Lake Zumbro. This prime land parcel comes with unique perks - Zumbro Sound provides its community with two preserved lots, granting access to scenic trails, picnic areas, and shared docks. Immerse yourself in the natural beauty of the surroundings while envisioning and building your dream house in this idyllic lakeside setting. Don't miss the opportunity to be part of this exclusive community offering both serenity and recreation.

### **PROPERTY HIGHLIGHTS**

- 1.854-acre parcel in Zumbro Sound development
- Ideal canvas for envisioning and creating your dream house
- Enjoy the perks of Zumbro Sound's thoughtful design
- Lake views are possible from three directions from this lot

## Additional Photos

PROPERTY INFORMATION

PAGE 5

LOCATION INFORMATION