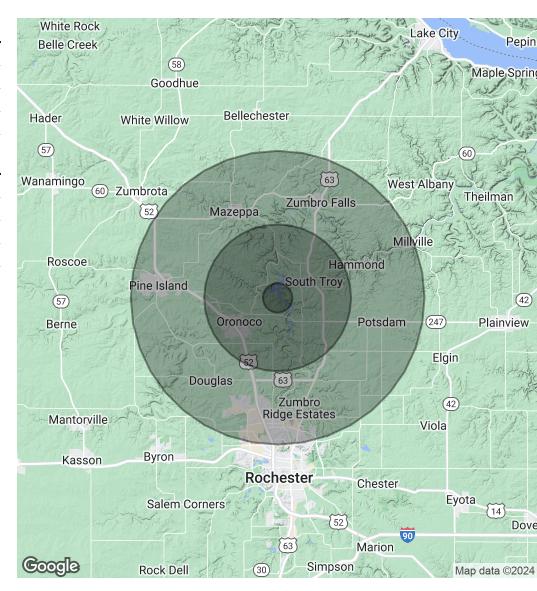

# Demographics Map & Report

| POPULATION           | 1 MILE | 5 MILES | 10 MILES |
|----------------------|--------|---------|----------|
| Total Population     | 467    | 7,284   | 80,820   |
| Average Age          | 38.0   | 39.7    | 37.7     |
| Average Age (Male)   | 39.0   | 41.4    | 36.8     |
| Average Age (Female) | 37.6   | 36.3    | 38.4     |

| HOUSEHOLDS & INCOME | 1 MILE    | 5 MILES   | 10 MILES  |
|---------------------|-----------|-----------|-----------|
| Total Households    | 164       | 2,679     | 33,972    |
| # of Persons per HH | 2.8       | 2.7       | 2.4       |
| Average HH Income   | \$139,139 | \$134,254 | \$95,124  |
| Average House Value | \$336,254 | \$344,222 | \$242,934 |

2020 American Community Survey (ACS)

DEMOGRAPHICS PAGE 10

ADVISOR BIOS