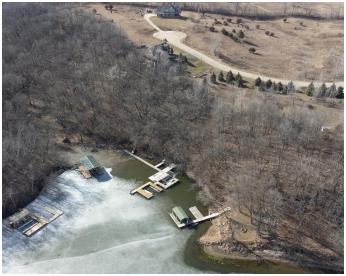

### **PROPERTY OVERVIEW**

Discover the perfect canvas for your dream home on 1.854 acres in the coveted Zumbro Sound development, nestled around a tranquil inlet of Lake Zumbro. This prime land parcel comes with unique perks - Zumbro Sound provides its community with two preserved lots, granting access to scenic trails, picnic areas, and shared docks. Immerse yourself in the natural beauty of the surroundings while envisioning and building your dream house in this idyllic lakeside setting. Don't miss the opportunity to be part of this exclusive community offering both serenity and recreation.

### **PROPERTY HIGHLIGHTS**

- 1.854-acre parcel in Zumbro Sound development
- Ideal canvas for envisioning and creating your dream house
- Enjoy the perks of Zumbro Sound's thoughtful design
- Lake views are possible from three directions from this lot