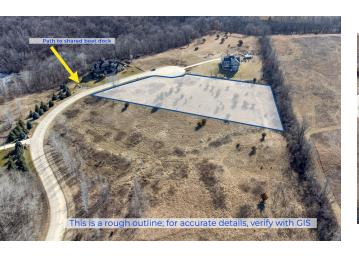

### **PROPERTY OVERVIEW**

Discover the perfect canvas for your dream home on 1.854 acres in the coveted Zumbro Sound development, nestled around a tranquil inlet of Lake Zumbro. This prime land parcel comes with unique perks - Zumbro Sound provides its community with two preserved lots, granting access to scenic trails, picnic areas, and shared docks. Immerse yourself in the natural beauty of the surroundings while envisioning and building your dream house in this idyllic lakeside setting. Don't miss the opportunity to be part of this exclusive community offering both serenity and recreation.

### **PROPERTY HIGHLIGHTS**

- 1.854-acre parcel in Zumbro Sound development
- Ideal canvas for envisioning and creating your dream house
- Enjoy the perks of Zumbro Sound's thoughtful design
- Lake views are possible from three directions from this lot

## Additional Photos

PROPERTY INFORMATION

PAGE 5

LOCATION INFORMATION