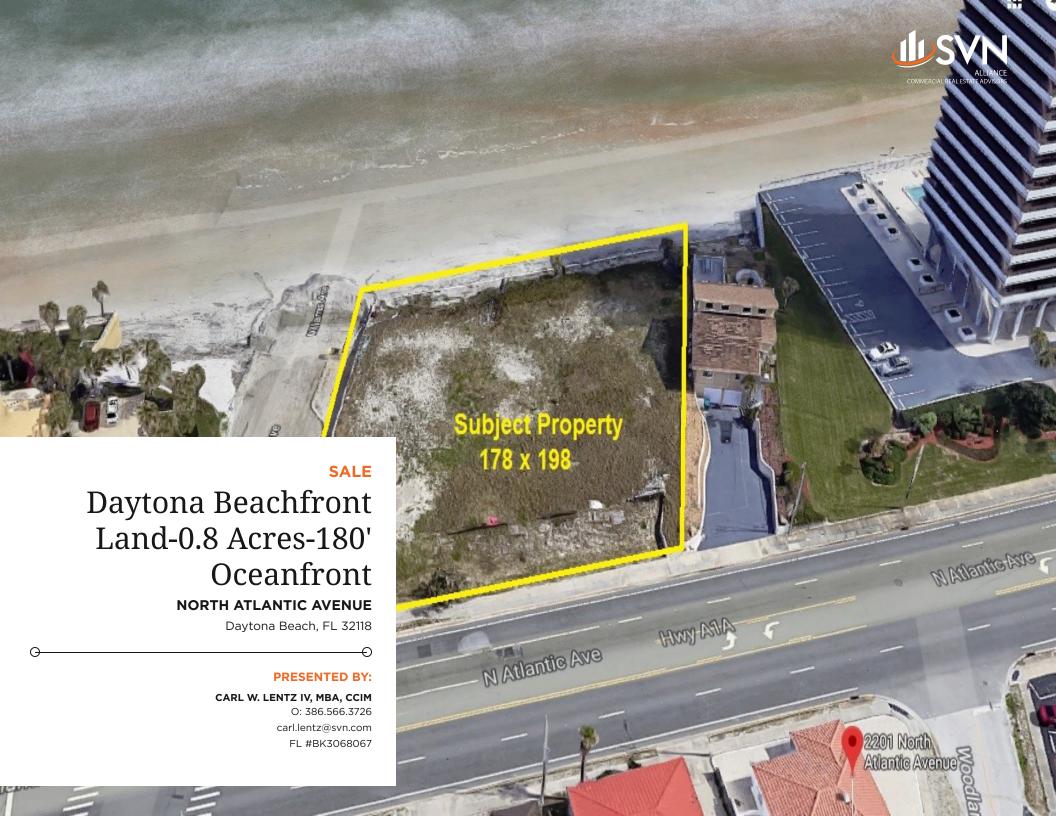

### PROPERTY SUMMARY

### OFFERING SUMMARY

| SALE PRICE:    | \$4,250,000                    |
|----------------|--------------------------------|
| LOT SIZE:      | 0.8 Acres                      |
| ZONING:        | T-1 Daytona Beach              |
| TRAFFIC COUNT: | 17,000                         |
| APN:           | 422503020010 &<br>422503020020 |

### PROPERTY OVERVIEW

2 Oceanfront Parcels in Daytona Beach
T-1 Zoning in the City of Daytona Beach
0.80 Acres at the Corner of Williams Ave and N Atlantic Ave
180 Feet of Oceanfront By 189 Feet Deep
Just South of Bellair Plaza and North of Hard Rock
Recent Seawall Repairs Have Been Completed