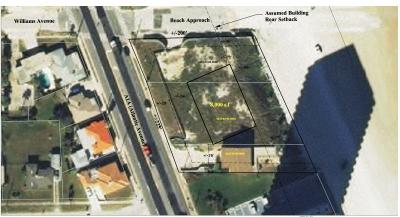

### PROPERTY OVERVIEW

2 Oceanfront Parcels in Daytona Beach
T-1 Zoning in the City of Daytona Beach
0.80 Acres at the Corner of Williams Ave and N Atlantic Ave
180 Feet of Oceanfront By 189 Feet Deep
Just South of Bellair Plaza and North of Hard Rock
Recent Seawall Repairs Have Been Completed

## **LOCATION MAP**

CARL W. LENTZ IV, MBA, CCIM