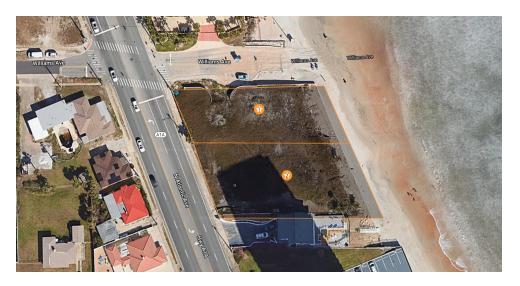

### PROPERTY SUMMARY





### OFFERING SUMMARY

| SALE PRICE:    | \$4,250,000                    |
|----------------|--------------------------------|
| LOT SIZE:      | 0.8 Acres                      |
| ZONING:        | T-1 Daytona Beach              |
| TRAFFIC COUNT: | 17,000                         |
| APN:           | 422503020010 &<br>422503020020 |

### PROPERTY OVERVIEW

2 Oceanfront Parcels in Daytona Beach
T-1 Zoning in the City of Daytona Beach
0.80 Acres at the Corner of Williams Ave and N Atlantic Ave
180 Feet of Oceanfront By 189 Feet Deep
Just South of Bellair Plaza and North of Hard Rock
Recent Seawall Repairs Have Been Completed

CARL W. LENTZ IV, MBA, CCIM



## **ADDITIONAL PHOTOS**



CARL W. LENTZ IV, MBA, CCIM



# OWNER'S RENDERING WITH EXTRA PARCEL







| MITANICE | MITANICE



CARL