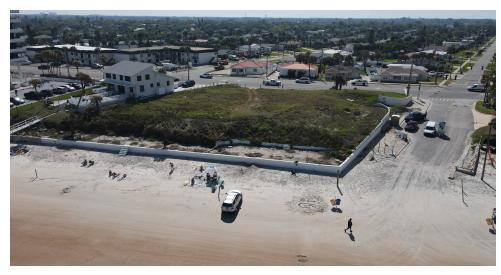

### PROPERTY OVERVIEW

2 Oceanfront Parcels in Daytona Beach
T-1 Zoning in the City of Daytona Beach
0.80 Acres at the Corner of Williams Ave and N Atlantic Ave
180 Feet of Oceanfront By 189 Feet Deep
Just South of Bellair Plaza and North of Hard Rock
Recent Seawall Repairs Have Been Completed

# **ADDITIONAL PHOTOS**

CARL W. LENTZ IV, MBA, CCIM