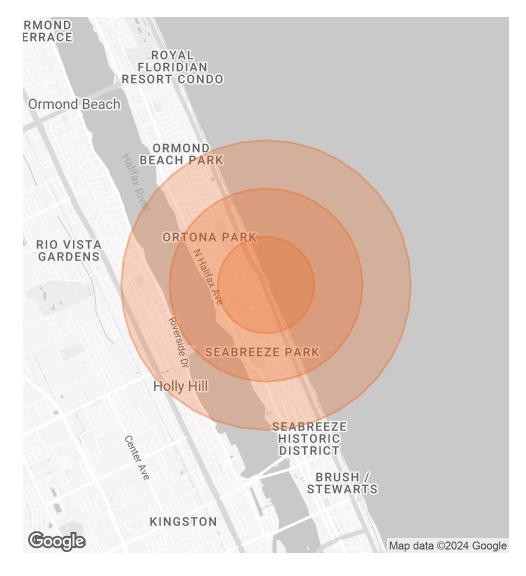

## **DEMOGRAPHICS MAP & REPORT**

| POPULATION           | 0.5 MILES | 1 MILE | 1.5 MILES |
|----------------------|-----------|--------|-----------|
| TOTAL POPULATION     | 1,009     | 4,857  | 10,136    |
| AVERAGE AGE          | 52.3      | 46.5   | 49.0      |
| AVERAGE AGE (MALE)   | 52.6      | 46.1   | 48.5      |
| AVERAGE AGE (FEMALE) | 53.6      | 48.2   | 50.3      |

### HOUSEHOLDS & INCOME 0.5 MILES 1 MILE 1.5 MILES

| TOTAL HOUSEHOLDS    | 666       | 3,117     | 7,313     |
|---------------------|-----------|-----------|-----------|
| # OF PERSONS PER HH | 1.5       | 1.6       | 1.4       |
| AVERAGE HH INCOME   | \$55,073  | \$52,867  | \$44,573  |
| AVERAGE HOUSE VALUE | \$243,424 | \$230,556 | \$215,732 |