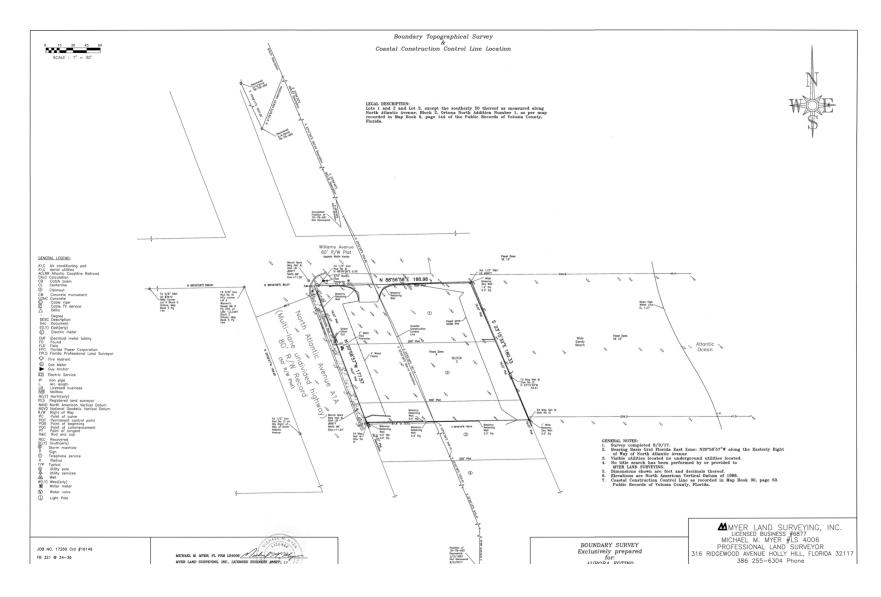

| \$4,250,000                    |
|----------------|--------------------------------|
| LOT SIZE:      | 0.8 Acres                      |
| ZONING:        | T-1 Daytona Beach              |
| TRAFFIC COUNT: | 17,000                         |
| APN:           | 422503020010 &<br>422503020020 |

### PROPERTY OVERVIEW

2 Oceanfront Parcels in Daytona Beach
T-1 Zoning in the City of Daytona Beach
0.80 Acres at the Corner of Williams Ave and N Atlantic Ave
180 Feet of Oceanfront By 189 Feet Deep
Just South of Bellair Plaza and North of Hard Rock
Recent Seawall Repairs Have Been Completed

CARL W. LENTZ IV, MBA, CCIM



## **ADDITIONAL PHOTOS**



CARL W. LENTZ IV, MBA, CCIM



# OWNER'S RENDERING WITH EXTRA PARCEL







| MITANICE | MITANICE



CARL W. LENTZ IV, MBA, CCIM



### **SURVEY**



#### CARL W. LENTZ IV, MBA, CCIM



# **ADDITIONAL PHOTOS**









CARL W. LENTZ IV, MBA, CCIM



## **LOCATION MAP**



CARL W. LENTZ IV, MBA, CCIM



## **DEMOGRAPHICS MAP & REPORT**

| POPULATION           | 0.5 MILES | 1 MILE | 1.5 MILES |
|----------------------|-----------|--------|-----------|
| TOTAL POPULATION     | 1,009     | 4,857  | 10,136    |
| AVERAGE AGE          | 52.3      | 46.5   | 49.0      |
| AVERAGE AGE (MALE)   | 52.6      | 46.1   | 48.5      |
| AVERAGE AGE (FEMALE) | 53.6      | 48.2   | 50.3      |

### HOUSEHOLDS & INCOME 0.5 MILES 1 MILE 1.5 MILES

| TOTAL HOUSEHOLDS    | 666       | 3,117     | 7,313     |
|---------------------|-----------|-----------|-----------|
| # OF PERSONS PER HH | 1.5       | 1.6       | 1.4       |
| AVERAGE HH INCOME   | \$55,