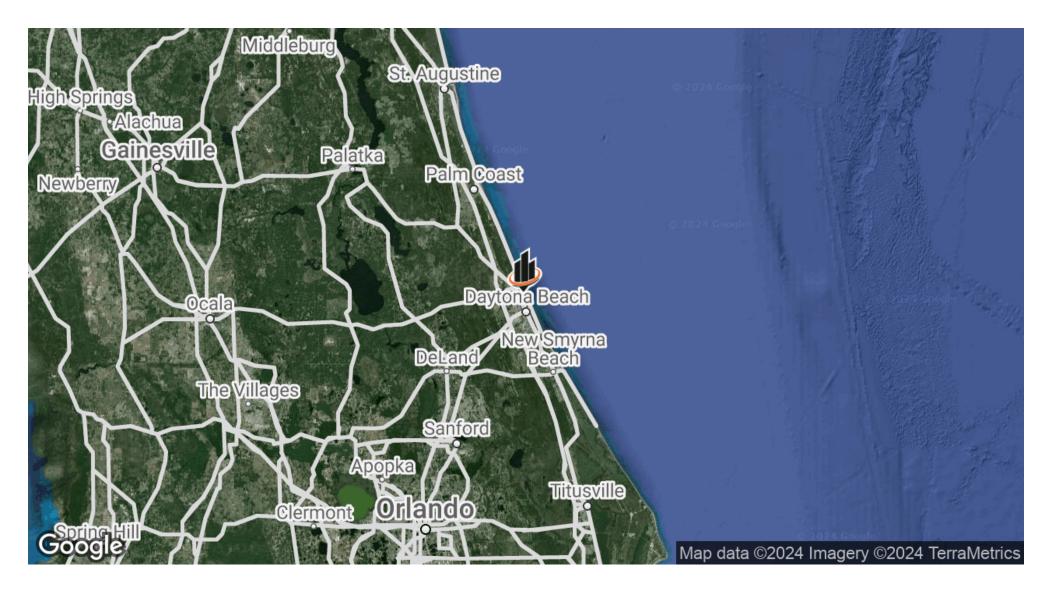

|
| ZONING:        | T-1 Daytona Beach              |
| TRAFFIC COUNT: | 17,000                         |
| APN:           | 422503020010 &<br>422503020020 |

### PROPERTY OVERVIEW

2 Oceanfront Parcels in Daytona Beach
T-1 Zoning in the City of Daytona Beach
0.80 Acres at the Corner of Williams Ave and N Atlantic Ave
180 Feet of Oceanfront By 189 Feet Deep
Just South of Bellair Plaza and North of Hard Rock
Recent Seawall Repairs Have Been Completed

CARL W. LENTZ IV, MBA, CCIM



## **ADDITIONAL PHOTOS**



CARL W. LENTZ IV, MBA, CCIM



# OWNER'S RENDERING WITH EXTRA PARCEL







| MITANICE | MITANICE



CARL W. LENTZ IV, MBA, CCIM



### **SURVEY**



#### CARL W. LENTZ IV, MBA, CCIM



# **ADDITIONAL PHOTOS**









CARL W. LENTZ IV, MBA, CCIM



## **LOCATION MAP**



CARL W. LENTZ IV, MBA, CCIM



## **DEMOGRAPHICS MAP & REPORT**

| POPULATION           | 0.5 MILES | 1 MILE | 1.5 MILES |
|----------------------|-----------|--------|-----------|
| TOTAL POPULATION     | 1,009     | 4,857  | 10,136    |
| AVERAGE AGE          | 52.3      | 46.5   | 49.0      |
| AVERAGE AGE (MALE)   | 52.6      | 46.1   | 48.5      |
| AVERAGE AGE (FEMALE) | 53.6      | 48.2   | 50.3      |

### HOUSEHOLDS & INCOME 0.5 MILES 1 MILE 1.5 MILES

| TOTAL HOUSEHOLDS    | 666       | 3,117     | 7,313     |
|---------------------|-----------|-----------|-----------|
| # OF PERSONS PER HH | 1.5       | 1.6       | 1.4       |
| AVERAGE HH INCOME   | \$55,073  | \$52,867  | \$44,573  |
| AVERAGE HOUSE VALUE | \$243,424 | \$230,556 | \$215,732 |

2020 American Community Survey