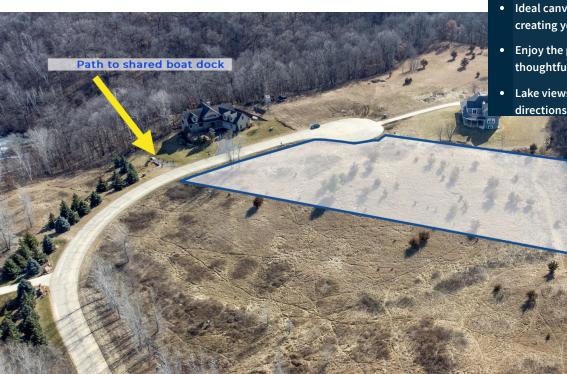

## \$299,000

- 1.854-acre parcel in Zumbro Sound development
- Ideal canvas for envisioning and creating your dream house
- Enjoy the perks of Zumbro Sound's thoughtful design
- Lake views are possible from three directions from this lot