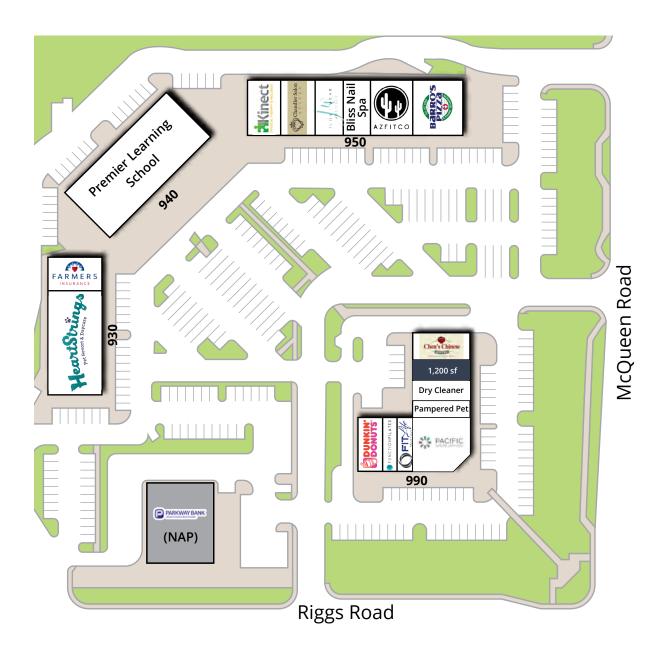

### Site plan & availability

| Suite     | Tenant                   | Size      |
|-----------|--------------------------|-----------|
| 950-1     | Kinect Physical Therapy  | 3,800 sf  |
| 950-5     | Chandler Salon Suites    | 2,200 sf  |
| 950-6     | Judy Wear, LLC           | 1,718 sf  |
| 950-7     | Bliss Nail Spa           | 1,180 sf  |
| 950-8     | AZ Fit Co, LLC           | 2,000 sf  |
| 950-11    | Barro's Pizza            | 3,316 sf  |
| 930-B1-B5 | Heartstrings Pet Resorts | 7,200 sf  |
| 930-B07   | Farmers Insurance        | 1,119 sf  |
| 990       | Common Area              | 30 sf     |
| 990-C01   | Dunkin Donuts            | 800 sf    |
| 990-C02   | Function Pilates         | 800 sf    |
| 990-C03   | Fit Life Med Spa         | 1,200 sf  |
| 990-C04   | Pacific Dental           | 3,204 sf  |
| 990-C06   | Pampered Pet             | 955 sf    |
| 990-C07   | Dry Cleaner              | 1,200 sf  |
| 990-C08   | Available                | 1,200 sf  |
| 990-C09   | Chen's Chinese Bistro    | 2,400 sf  |
| 940-D-4   | Premier Learning Academy | 11,200 sf |