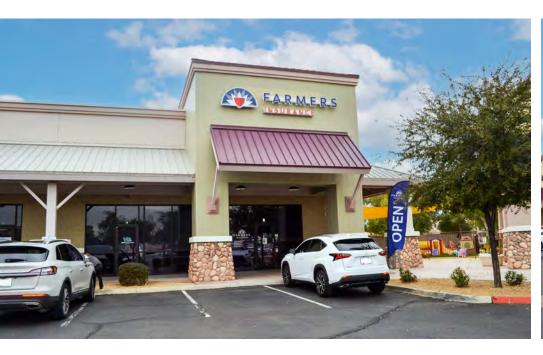

### **Riggs Landing**

NWC Riggs Road & McQueen Road Chandler, AZ 85225

# 1,200 sf available at Chandler shopping center

Join Dunkin Donuts, Barro's Pizza, and Premier Learning Academy

Ideally located within proximity to the Price Corridor Employment Hub

Family oriented community center

Great visibility and traffic counts

### Property overview

Riggs Landing is ideally located within proximity to the Price Corridor Employment Hub, with nearby Intel Corporation (11,270 employees), Orbital ATK (1,650 employees), Wells Fargo Bank (4,500 employees), and PayPal (1,750 employees) to name a few.