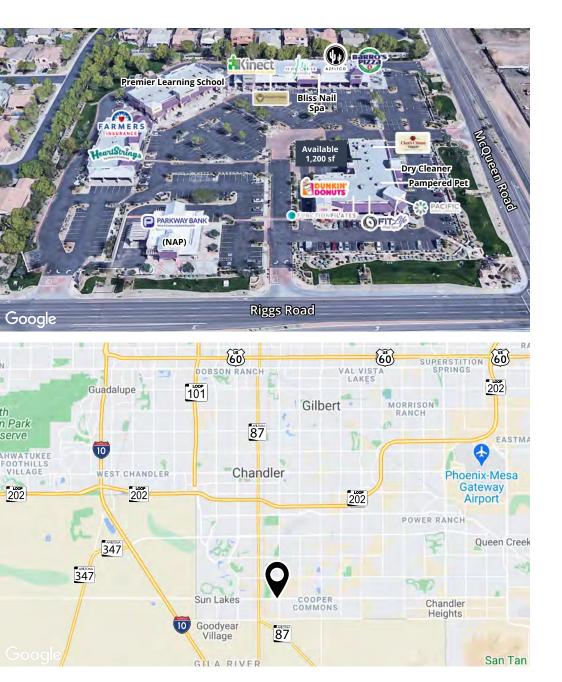

### Site plan & availability

| Suite     | Tenant                   | Size      |
|-----------|--------------------------|-----------|
| 950-1     | Kinect Physical Therapy  | 3,800 sf  |
| 950-5     | Chandler Salon Suites    | 2,200 sf  |
| 950-6     | Judy Wear, LLC           | 1,718 sf  |
| 950-7     | Bliss Nail Spa           | 1,180 sf  |
| 950-8     | AZ Fit Co, LLC           | 2,000 sf  |
| 950-11    | Barro's Pizza            | 3,316 sf  |
| 930-B1-B5 | Heartstrings Pet Resorts | 7,200 sf  |
| 930-B07   | Farmers Insurance        | 1,119 sf  |
| 990       | Common Area              | 30 sf     |
| 990-C01   | Dunkin Donuts            | 800 sf    |
| 990-C02   | Function Pilates         | 800 sf    |
| 990-C03   | Fit Life Med Spa         | 1,200 sf  |
| 990-C04   | Pacific Dental           | 3,204 sf  |
| 990-C06   | Pampered Pet             | 955 sf    |
| 990-C07   | Dry Cleaner              | 1,200 sf  |
| 990-C08   | Available                | 1,200 sf  |
| 990-C09   | Chen's Chinese Bistro    | 2,400 sf  |
| 940-D-4   | Premier Learning Academy | 11,200 sf |