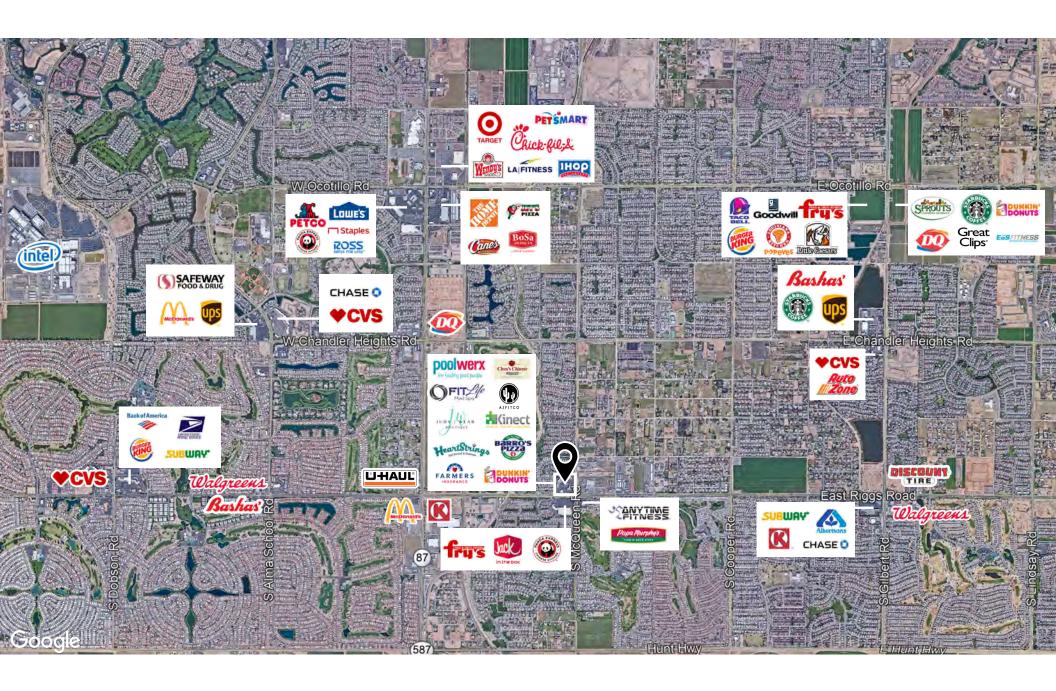

### Property overview

Riggs Landing is ideally located within proximity to the Price Corridor Employment Hub, with nearby Intel Corporation (11,270 employees), Orbital ATK (1,650 employees), Wells Fargo Bank (4,500 employees), and PayPal (1,750 employees) to name a few.

Located in ideal demographic submarket and master planned community.

Great visibility and traffic counts