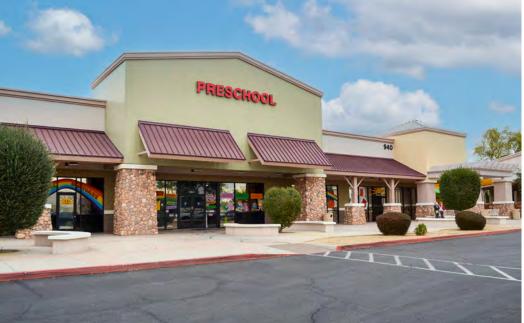

### Site plan & availability

| Suite     | Tenant                   | Size      |
|-----------|--------------------------|-----------|
| 950-1     | Kinect Physical Therapy  | 3,800 sf  |
| 950-5     | Chandler Salon Suites    | 2,200 sf  |
| 950-6     | Judy Wear, LLC           | 1,718 sf  |
| 950-7     | Bliss Nail Spa           | 1,180 sf  |
| 950-8     | AZ Fit Co, LLC           | 2,000 sf  |
| 950-11    | Barro's Pizza            | 3,316 sf  |
| 930-B1-B5 | Heartstrings Pet Resorts | 7,200 sf  |
| 930-B07   | Farmers Insurance        | 1,119 sf  |
| 990       | Common Area              | 30 sf     |
| 990-C01   | Dunkin Donuts            | 800 sf    |
| 990-C02   | Function Pilates         | 800 sf    |
| 990-C03   | Fit Life Med Spa         | 1,200 sf  |
| 990-C04   | Pacific Dental           | 3,204 sf  |
| 990-C06   | Pampered Pet             | 955 sf    |
| 990-C07   | Dry Cleaner              | 1,200 sf  |
| 990-C08   | Available                | 1,200 sf  |
| 990-C09   | Chen's Chinese Bistro    | 2,400 sf  |
| 940-D-4   | Premier Learning Academy | 11,200 sf |