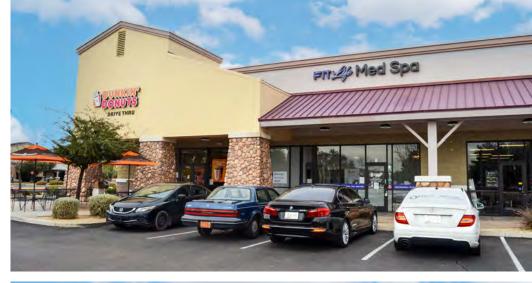

### Site plan & availability

| Suite     | Tenant                   | Size      |
|-----------|--------------------------|-----------|
| 950-1     | Kinect Physical Therapy  | 3,800 sf  |
| 950-5     | Chandler Salon Suites    | 2,200 sf  |
| 950-6     | Judy Wear, LLC           | 1,718 sf  |
| 950-7     | Bliss Nail Spa           | 1,180 sf  |
| 950-8     | AZ Fit Co, LLC           | 2,000 sf  |
| 950-11    | Barro's Pizza            | 3,316 sf  |
| 930-B1-B5 | Heartstrings Pet Resorts | 7,200 sf  |
| 930-B07   | Farmers Insurance        | 1,119 sf  |
| 990       | Common Area              | 30 sf     |
| 990-C01   | Dunkin Donuts            | 800 sf    |
| 990-C02   | Function Pilates         | 800 sf    |
| 990-C03   | Fit Life Med Spa         | 1,200 sf  |
| 990-C04   | Pacific Dental           | 3,204 sf  |
| 990-C06   | Pampered Pet             | 955 sf    |
| 990-C07   | Dry Cleaner              | 1,200 sf  |
| 990-C08   | Available                | 1,200 sf  |
| 990-C09   | Chen's Chinese Bistro    | 2,400 sf  |
| 940-D-4   | Premier Learning Academy | 11,200 sf |