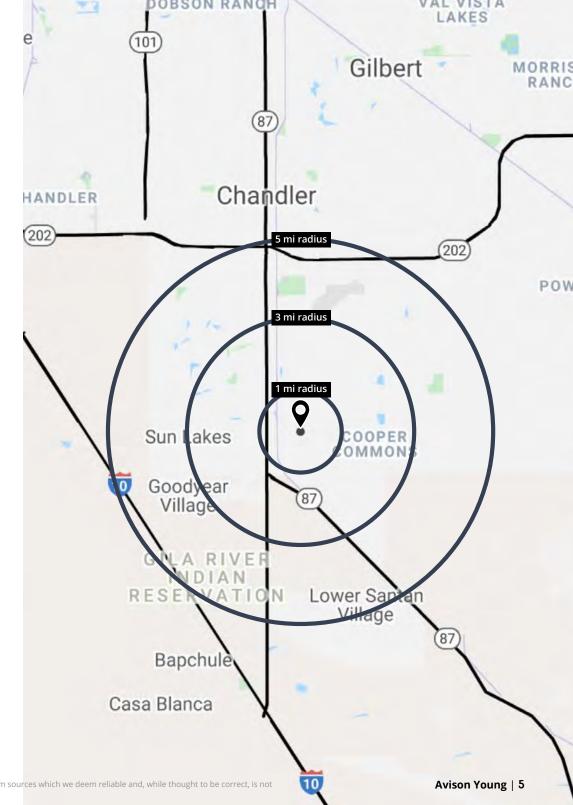

## Demographics

| Population     | 1-mile<br><b>8,754</b> | 3-miles <b>64,309</b> | 5-miles<br>1 <b>45,001</b> |
|----------------|------------------------|-----------------------|----------------------------|
| Median age     | 1-mile                 | 3-miles               | 5-miles                    |
|                | <b>45.5</b>            | <b>44.4</b>           | <b>40.7</b>                |
| Daytime        | 1-mile                 | 3-miles               | 5-miles                    |
| employment     | <b>1,694</b>           | <b>12,716</b>         | <b>28,593</b>              |
| Avg. HH income | 1-mile                 | 3-miles               | 5-miles                    |
|                | <b>\$146,322</b>       | <b>\$174,097</b>      | <b>\$168,570</b>           |
| HH units       | 1-mile                 | 3-miles               | 5-miles                    |
|                | <b>4,036</b>           | <b>27,156</b>         | <b>59,443</b>              |