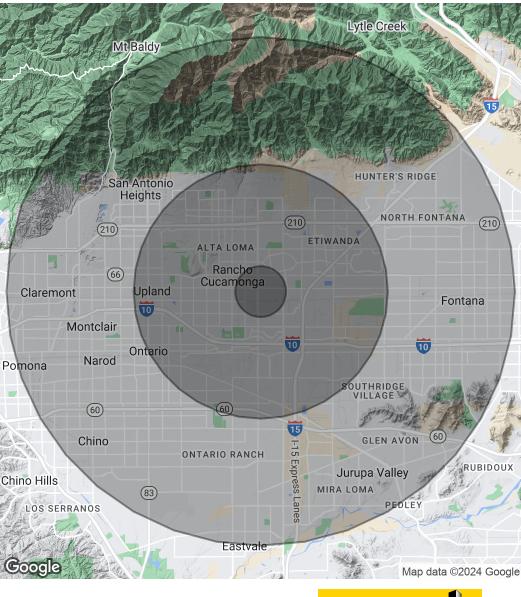

# **DEMOGRAPHICS MAP & REPORT**

| POPULATION           | 1 MILE | 5 MILES | 10 MILES  |
|----------------------|--------|---------|-----------|
| Total Population     | 10,712 | 296,324 | 1,015,225 |
| Average Age          | 32.9   | 36.4    | 34.8      |
| Average Age (Male)   | 29.9   | 35.1    | 33.6      |
| Average Age (Female) | 33.6   | 37.7    | 35.9      |

| HOUSEHOLDS & INCOME | 1 MILE    | 5 MILES   | 10 MILES  |
|---------------------|-----------|-----------|-----------|
| Total Households    | 4,197     | 96,208    | 298,074   |
| # of Persons per HH | 2.6       | 3.1       | 3.4       |
| Average HH Income   | \$72,050  | \$97,251  | \$94,903  |
| Average House Value | \$143,257 | \$414,705 | \$417,922 |

| RACE                                 | 1 MILE | 5 MILES | 10 MILES |
|--------------------------------------|--------|---------|----------|
| Total Population - White             | 4,893  | 151,824 | 474,908  |
| Total Population - Black             | 2,003  | 26,998  | 69,831   |
| Total Population - Asian             | 1,290  | 31,898  | 100,018  |
| Total Population - Hawaiian          | 16     | 672     | 2,707    |
| Total Population - American Indian   | 102    | 2,890   | 9,046    |
| Total Population - Other             | 1,181  | 50,503  | 258,516  |
| 2020 American Community Survey (ACS) |        |         |          |