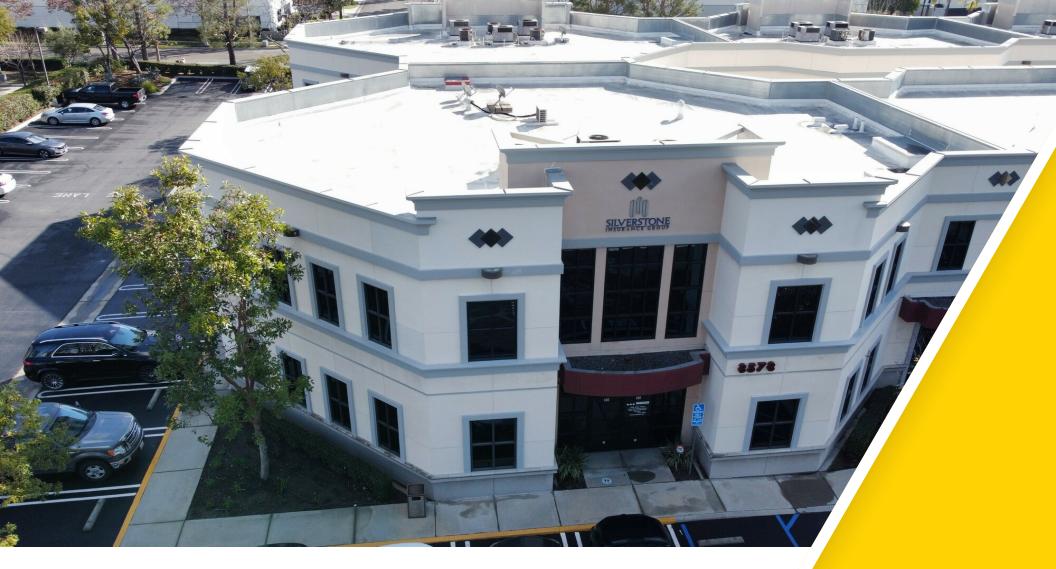

#### OFFICE BUILDING FOR SALE 8578 UTICA AVE STE 100 RANCHO CUCAMONGA, CA 91730

9327 Fairway View Pl., #300 // Rancho Cucamonga, CA 91730 // 909.786.4300 // alliedcommercialrealestate.com

COMMERCIAL REAL ESTATE

#### PROPERTY OVERVIEW

The subject property is a rare high image ground floor office condo totalling approx. 3,950 sq. ft. It includes a lobby, reception area, nine (9) Private offices, and multiple cubicle spaces. It also features high end finishes with two (2) insuite restrooms and a kitchenette area. Contact the agent today to schedule a tour of the property.

#### LOCATION OVERVIEW

Located in the City of Rancho Cucamonga near the south east corner of Haven Avenue & Arrow Route. Its situated within a couple minutes of the Rancho Cucamonga City Hall, Haven City Market & San Bernardino County Courthouse. Its prime position in the Inland Empire provides a strategic advantage for businesses, with convenient access to major transportation routes. The area boasts a thriving business community, surrounded by a wide array of dining options and retail attractions. Notably, the nearby Victoria Gardens offers a premier shopping and entertainment destination. With a well-educated and diverse workforce, this vibrant locale promises an ideal blend of professional productivity and quality of life for tenants at the property.