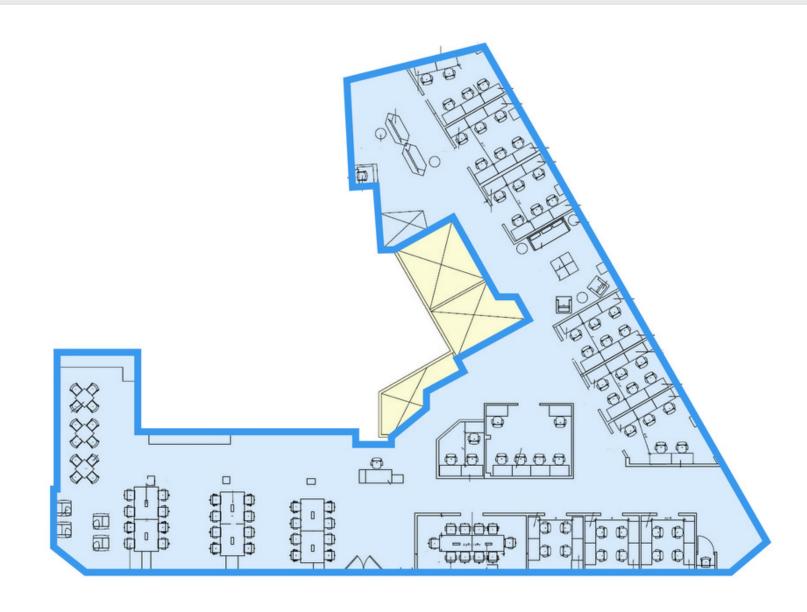

### Floor Plan

12 Newport St, Brooklyn, NY 11212

#### 12 NEWPORT STREET

TOTAL AVAILABLE SPACE 8,000 SF

FOR LEASE • 8,000 SF • For Pricing