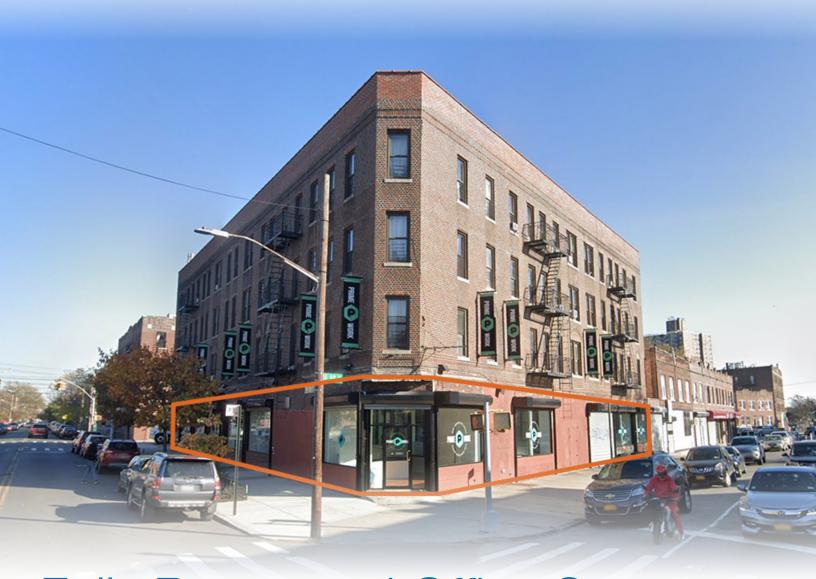

## **Property Summary**

12 Newport St, Brooklyn, NY 11212

#### **Location Overview**

Located in the Brownsville neighborhood of Brooklyn between E 98th St & Saratoga Ave near he Saratoga Ave train station

Nearby transit: 2, 3, 4, & 5 trains at Saratoga Ave and the B15 & B35 bus lines

Nearby tenants include Brookdale University Hospital, Dunkin', Dollar Tree, CTown Supermarkets, Blink Fitness, Family Dollar, Golden Krust, Popeyes, Key Food Supermarkets, and more!