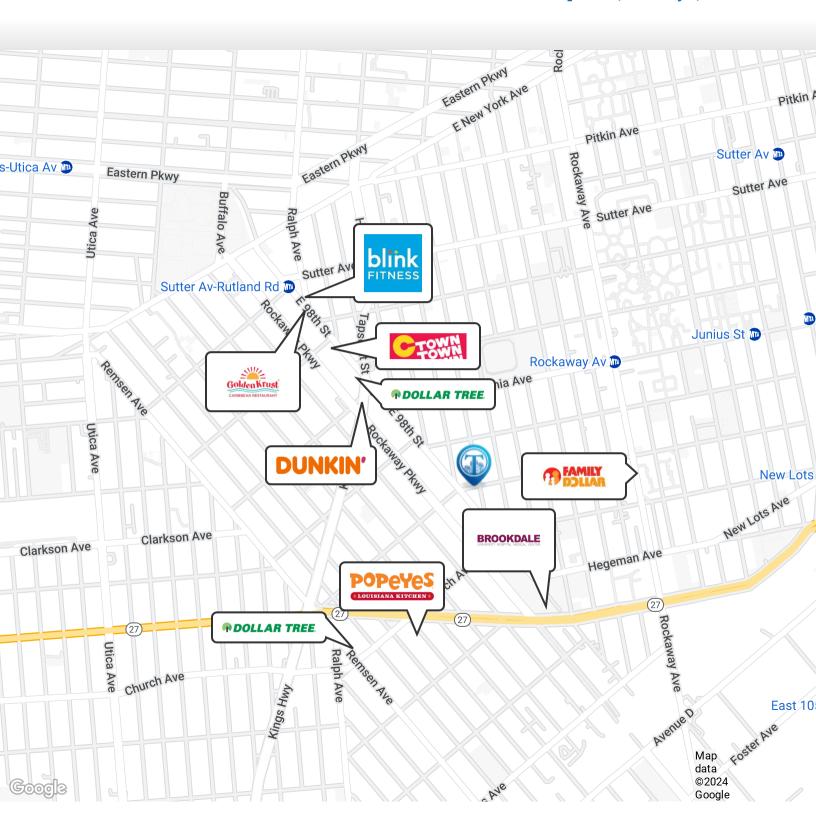

Nearby tenants include Brookdale University Hospital, Dunkin', Dollar Tree, CTown Supermarkets, Blink Fitness, Family Dollar, Golden Krust, Popeyes, Key Food Supermarkets, and more!

## Retailer Map

12 Newport St, Brooklyn, NY 11212

FOR LEASE • 8,000 SF • For Pricing

Call: 718-437-6100

Shlomi Bagdadi 718.437.6100 sb@tristatecr.com

Avi Akiva
718.437.6100 x110
Avi.A@TriStateCR.com

Broker is relying on Landlord or other Landlord-supplied sources for the accuracy of said information and has no knowledge of the accuracy of it. Broker makes no representation and/or warranty, expressed or implied, as to the accuracy of such information.