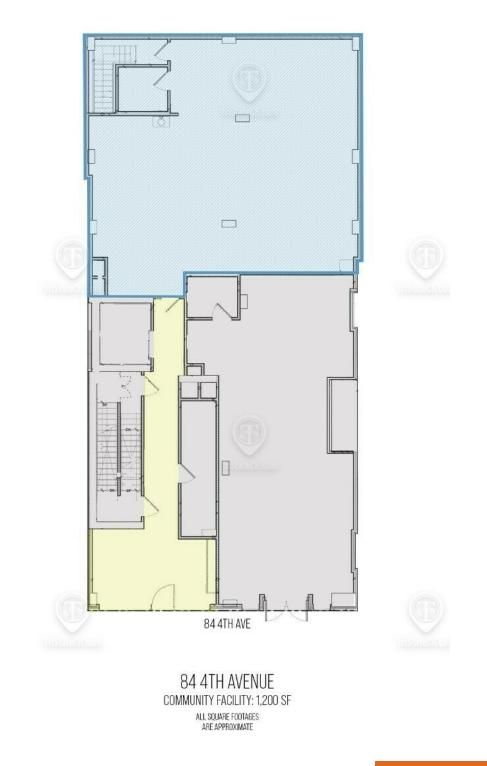

### Floor Plan

#### 84 4th Ave, Brooklyn, NY 11217

FOR LEASE • 1 Unit • 1,200 SF • For Pricing