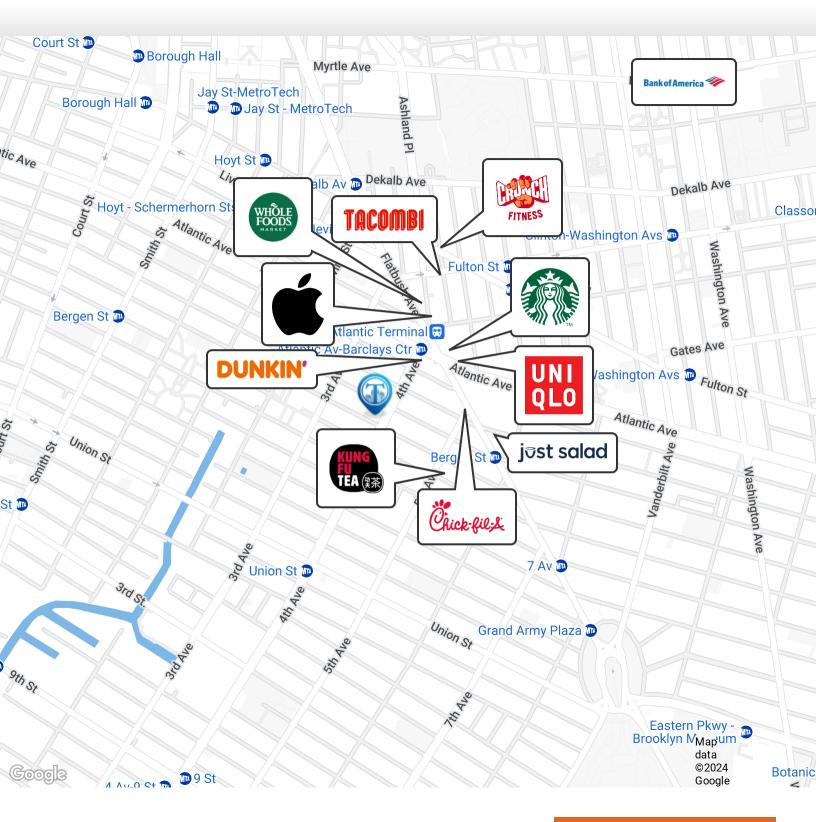

Nearest Transit: B, D, N, R, Q, W, 2, 3, 4, 5, & 6 trains at Atlantic Ave - Barclays Center and the B65 & B103 bus lines.

Nearby tenants include Starbucks, UNIQLO, Dunkin', Whole Foods Market, Bank of America, Tacombi, Crunch Fitness, Apple, Kung Fu Tea, Just Salad, Chick-fil-A, Doughnut Plant, and more!

## **Retailer Map**

84 4th Ave, Brooklyn, NY 11217

FOR LEASE • 1 Unit • 1,200 SF • For Pricing

Shlomi Bagdadi T18.437.6100 sb@tristatecr.com **Avi Akiva 718.437.6100 x110** Avi.A@TriStateCR.com Call: 718-437-6100