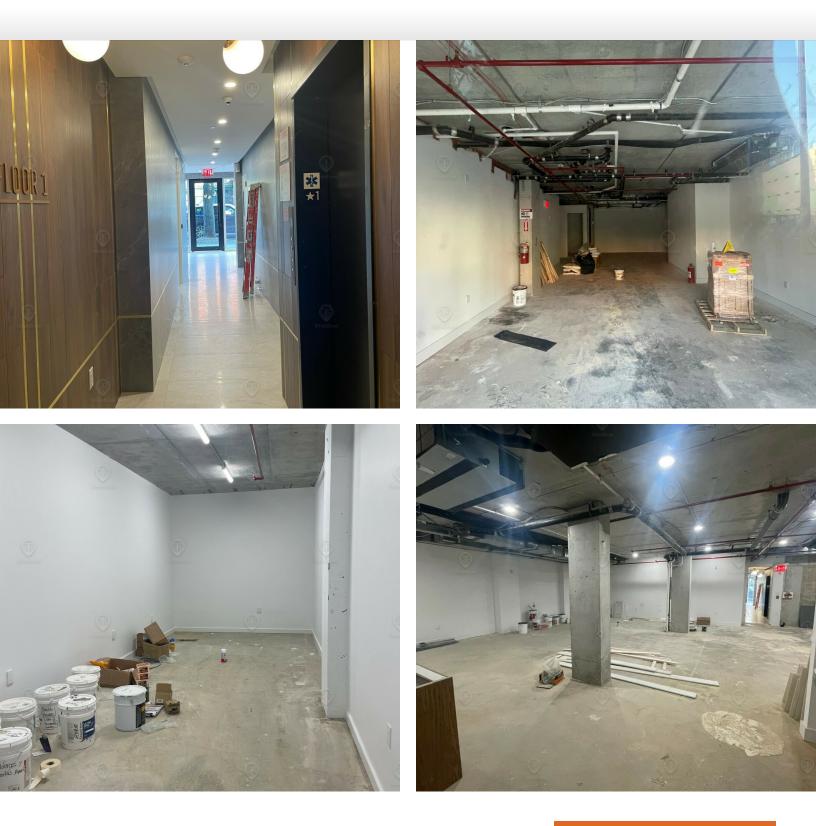

of young professionals and families has a village atmosphere. The neighborhood is off Atlantic Ave, the main commercial street that houses hip bars and eateries with a variety of independent stores.

Nearest Transit: B, D, N, R, Q, W, 2, 3, 4, 5, & 6 trains at Atlantic Ave - Barclays Center and the B65 & B103 bus lines.

Nearby tenants include Starbucks, UNIQLO, Dunkin', Whole Foods Market, Bank of America, Tacombi, Crunch Fitness, Apple, Kung Fu Tea, Just Salad, Chick-fil-A, Doughnut Plant, and more!



8,023 SF Total Building Size

### Main Highlights

- Prime Boerum Hill location
- Brand new building



#### Call: 718-437-6100

Shlomi Bagdadi 718.437.6100 sb@tristatecr.com Avi Akiva 718.437.6100 x110 Avi.A@TriStateCR.com



## **Additional Photos**

#### 84 4th Ave, Brooklyn, NY 11217



FOR LEASE • 1 Unit • 1,200 SF • For Pricing

#### Call: 718-437-6100

Shlomi Bagdadi 718.437.6100 sb@tristatecr.com **Avi Akiva 718.437.6100 x110** Avi.A@TriStateCR.com



### Floor Plan

#### 84 4th Ave, Brooklyn, NY 11217



FOR LEASE • 1 Unit • 1,200 SF • For Pricing

#### Call: 718-437-6100

Shlomi Bagdadi 718.437.6100 sb@tristatecr.com Avi Akiva 718.437.6100 x110 Avi.A@TriStateCR.com



## **Retailer Map**

84 4th Ave, Brooklyn, NY 11217



FOR LEASE • 1 Unit • 1,200 SF • For Pricing

Shlomi Bagdadi T18.437.6100 sb@tristatecr.com **Avi Akiva 718.437.6100 x110** Avi.A@TriStateCR.com Call: 718-437-6100



## Area Demographics

84 4th Ave, Brooklyn, NY 11217



| POPULATION                              | 0.25 MILES                 | 0.5 MILES           | 1 MILE                  |
|----