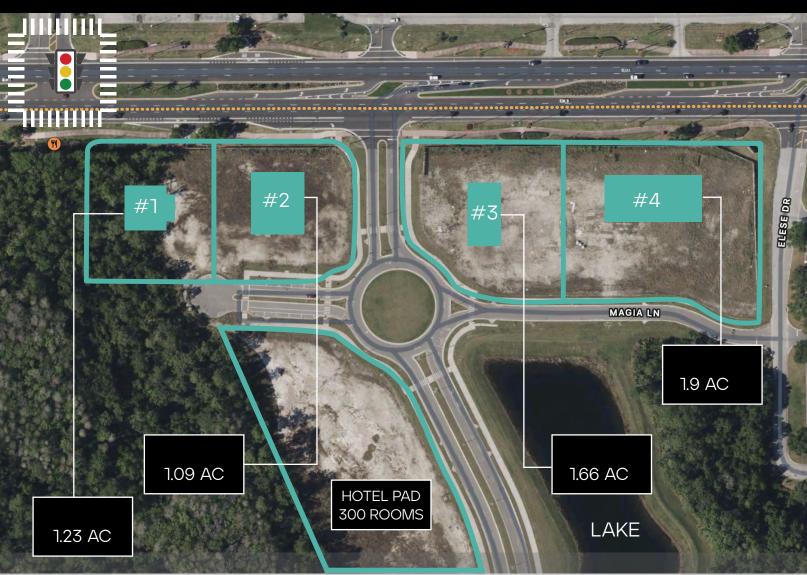

### **OFFERING SUMMARY**

Lot #1(1.23 AC)

Lot #2 (1.09 AC)

Lot #3 (1.66 AC)

Lot #4 (1.9 AC)

### PROPERTY HIGHLIGHTS

- Four Out-Parcels with Frontage on US-192
- Anchored by the 400 Vacation Townhome, 500 Multi-Family Master Development
- $\cdot\,$  Opportunity to be a part of the Robust Tourist Corridor

468 townhouse units

750 Hotel rooms

Unique and strategic location, minutes from Walt Disney World®

Sits just east of I-4 (approximately 118,000 vehicles per day)

PROPOSED 700 UNIT MULTI-FAMILY DEVELOPMENT