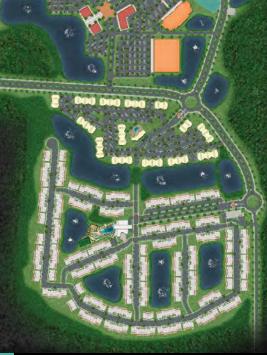

## LOCATION OVERVIEW

Located in the heart of Orlando's tourist corridor, these Out-Parcels offer the perfect opportunity to be a part of a world-class development that caters to the millions of visitors who flock to the area each year.

With the development's prime location, the site provides easy access to some of the most popular attractions in the area, namely Disney, Universal, Sea World, and other theme parks, entertainment venues, shopping centers, and more.

### PROPERTY HIGHLIGHTS

- Four Out-Parcels with Frontage on US-192
- Anchored by the 400 Vacation Townhome, 500 Multi-Family Master Development
- $\cdot\,$  Opportunity to be a part of the Robust Tourist Corridor

### Market Opportunity

461-acre mixed use project

3,300 linear feet of fronta<mark>ge along</mark> busy US Highway 192 (approximately 60,000 vehicles per day)

> Located at the heart of one of the strongest performing retail nodes in Central Florida

400,000 square feet complex with best in- class retail anchors, restaurants, medical offices, specialty retail, and entertainment spaces

500 Multi Family Units 150k sf Entertainment Venue 140k sf Medical Office 125k sf Retail & Restaurants

468 townhouse units

750 Hotel rooms

Unique and strategic location, minutes from Walt Disney World®

Sits just east of I-4 (approximately 118,000 vehicles per day)

PROPOSED 700 UNIT MULTI-FAMILY DEVELOPMENT