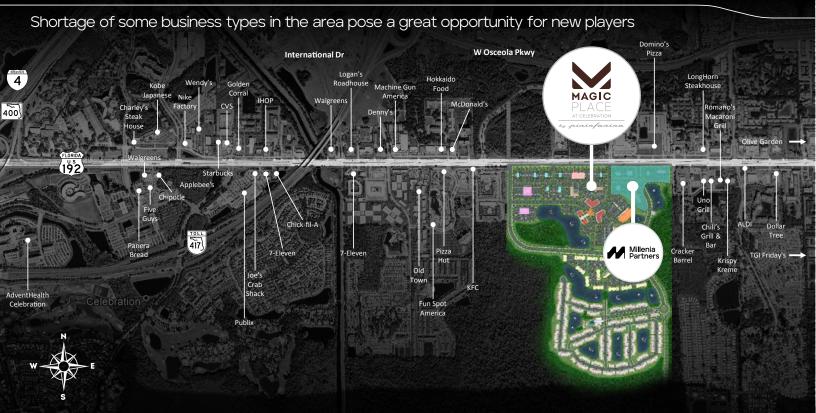

### Market Opportunity

461-acre mixed use project

3,300 linear feet of fronta<mark>ge along</mark> busy US Highway 192 (approximately 60,000 vehicles per day)

> Located at the heart of one of the strongest performing retail nodes in Central Florida

400,000 square feet complex with best in- class retail anchors, restaurants, medical offices, specialty retail, and entertainment spaces

500 Multi Family Units 150k sf Entertainment Venue 140k sf Medical Office 125k sf Retail & Restaurants