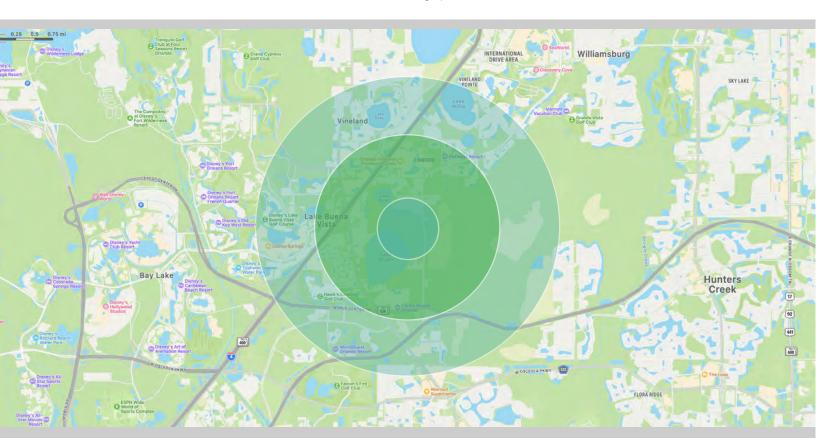

## Magic Place DEMOGRAPHICS MAP & REPORT

#### **CELEBRATION MASTERPLAN DEVELOPMENT**

The masterplan Celebration community consists of a total of 9,729 single family homes, cottages, manor and estate homes along with townhomes and condominiums. Celebration is populated by 11,178 residents and has a median age of 39 years old. The residents in the community have a median household income of \$87,323 and home s in the community have a median value of \$475,600.

\* Demographic data derived United States Census Bureau

| POPULATION                               | 3 MILES         | 5 MILES         |
|------------------------------------------|-----------------|-----------------|
| Total Population                         | 22,711          | 79,611          |
| Average Age                              | 36.2            | 35.2            |
| Average Age (Male)                       | 38.0            | 35.3            |
| Average Age (Female)                     | 33.7            | 34.8            |
| HOUSEHOLDS & INCOME                      | 3 MILES         | 5 MILES         |
| Total Households                         | 15,575          | 45,549          |
|                                          |                 |                 |
| # of Persons per HH                      | 1.5             | 1.7             |
| # of Persons per HH<br>Average HH Income | 1.5<br>\$38,694 | 1.7<br>\$47,143 |