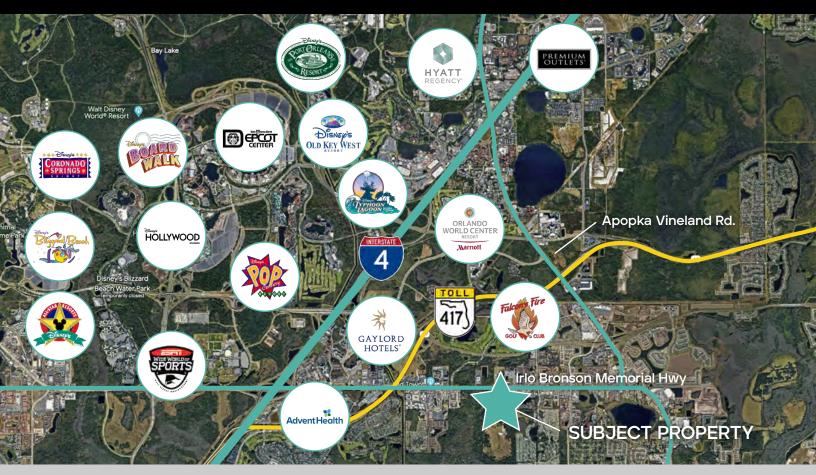

Located directly on West Irlo Bronson Memorial Highway, the property has quick access to major thoroughfares such as Interstate-4, US 192, and SR 417. Major tourist attractions such as Disney World and SeaWorld are a short drive away providing an ideal location for future development.

## LOCATION OVERVIEW

Located in the heart of Orlando's tourist corridor, these Out-Parcels offer the perfect opportunity to be a part of a world-class development that caters to the millions of visitors who flock to the area each year.

With the development's prime location, the site provides easy access to some of the most popular attractions in the area, namely Disney, Universal, Sea World, and other theme parks, entertainment venues, shopping centers, and more.