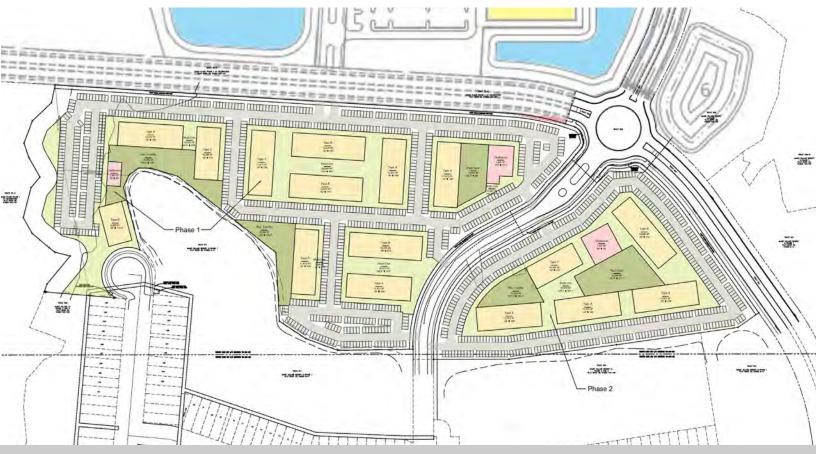

### **OFFERING SUMMARY**

Lot #1(1.23 AC)

Lot #2 (1.09 AC)

Lot #3 (1.66 AC)

Lot #4 (1.9 AC)

### PROPERTY HIGHLIGHTS

- Four Out-Parcels with Frontage on US-192
- Anchored by the 400 Vacation Townhome, 500 Multi-Family Master Development
- $\cdot\,$  Opportunity to be a part of the Robust Tourist Corridor

PROJECT HIGHLIGHTS

### Market Opportunity

461-acre mixed use project

3,300 linear feet of fronta<mark>ge along</mark> busy US Highway 192 (approximately 60,000 vehicles per day)

> Located at the heart of one of the strongest performing retail nodes in Central Florida

400,000 square feet complex with best in- class retail anchors, restaurants, medical offices, specialty retail, and entertainment spaces

500 Multi Family Units 150k sf Entertainment Venue 140k sf Medical Office 125k sf Retail & Restaurants

468 townhouse units

750 Hotel rooms

Unique and strategic location, minutes from Walt Disney World®

Sits just east of I-4 (approximately 118,000 vehicles per day)

PROPOSED 700 UNIT MULTI-FAMILY DEVELOPMENT