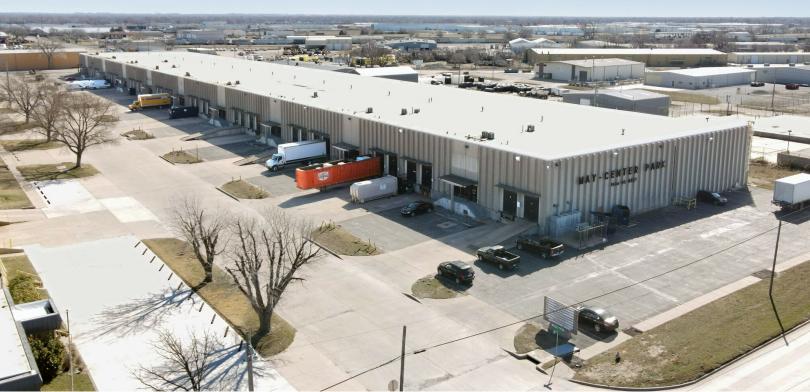

### **Property Highlights**

• Building Size: 128,700 SF

Available Space: 28,800 SF (Divisible)

Suite 320-325: 14,400 SFSuite 330-335: 14,400 SF

• Minimum Divisible: 7,200 SF

Dock & drive-In door access

· Ceiling Height: 20'

• Power: 480v, 3-Phase

Parking: Doorside and street

• Lease Rate: \$5.00/SF, NNN

### Offering Summary

| Lease Rate:    | \$5.00 SF/yr (NNN) |
|----------------|--------------------|
| Building Size: | 128,700 SF         |
| Available SF:  | 7,200 - 28,800 SF  |
| Year Built:    | 1973               |
| Zoning:        | Limited Industrial |