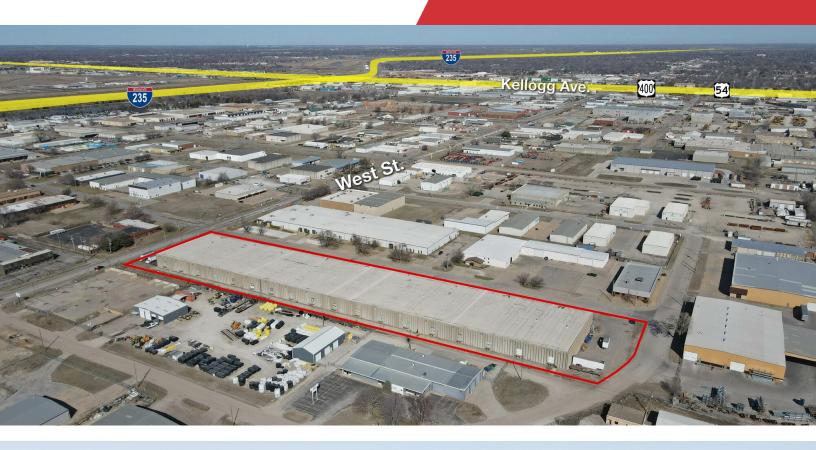

## For Lease

1970 S West St. Wichita, KS Southwest Wichita Industrial

# May-Center Industrial Warehouse

Wichita, KS 67213