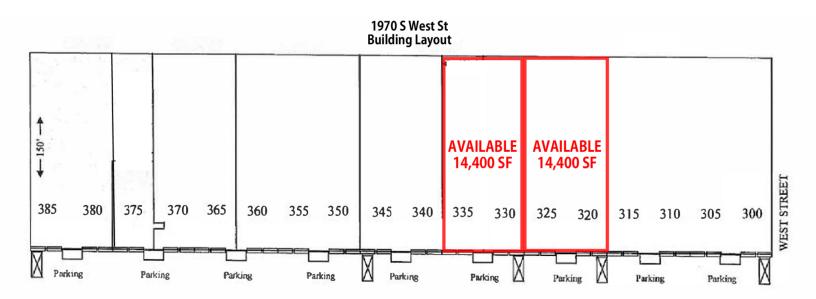

### **Property Highlights**

• Building Size: 128,700 SF

Available Space: 28,800 SF (Divisible)

Suite 320-325: 14,400 SFSuite 330-335: 14,400 SF

• Minimum Divisible: 7,200 SF

Dock & drive-In door access

· Ceiling Height: 20'

### Offering Summary

| Lease Rate:    | \$5.00 SF/yr (NNN) |
|----------------|--------------------|
| Building Size: | 128,700 SF         |
| Available SF:  | 7,200 - 28,800 SF  |
| Year Built:    | 1973               |
| Zoning:        | Limited Industrial |