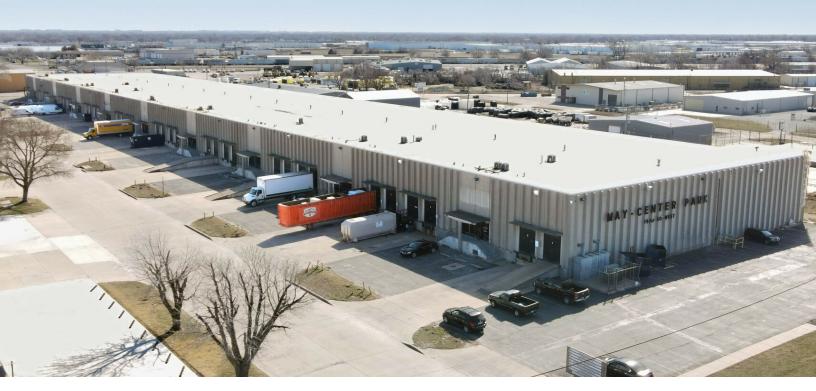

### **Property Highlights**

• Building Size: 128,700 SF

Available Space: 28,800 SF (Divisible)

Suite 320-325: 14,400 SFSuite 330-335: 14,400 SF

• Minimum Divisible: 7,200 SF

Dock & drive-In door access

· Ceiling Height: 20'

• Power: 480v, 3-Phase

Parking: Doorside and street

• Lease Rate: \$5.00/SF, NNN

### Offering Summary

| Lease Rate:    | \$5.00 SF/yr (NNN) |
|----------------|--------------------|
| Building Size: | 128,700 SF         |
| Available SF:  | 7,200 - 28,800 SF  |
| Year Built:    | 1973               |
| Zoning:        | Limited Industrial |