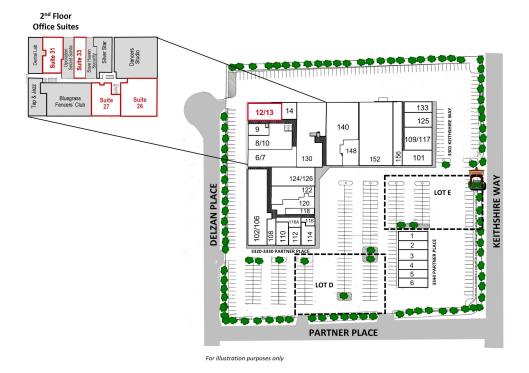

| Spaces      | Rate          | Size             | NNN        |
|-------------|---------------|------------------|------------|
| Suite 12/13 | \$10.00 SF/yr | 1,680 - 3,552 SF | \$2.60 PSF |
| Suite 26    | \$6.95 SF/yr  | 3,583 - 5,957 SF | \$2.60 PSF |
| Suite 27    | \$6.95 SF/yr  | 2,374 - 5,957 SF | \$2.60 PSF |
| Suite 31    | \$6.95 SF/yr  | 1,879 SF         | \$2.60 PSF |
| Suite 33    | \$6.95 SF/yr  | 1,343 SF         | \$2.60 PSF |

## **Available Spaces**

| Suite       | Size (SF)        | Lease Type | Lease Rate    | Description                                         |
|-------------|------------------|------------|---------------|-----------------------------------------------------|
| Suite 12/13 | 1,680 - 3,552 SF | NNN        | \$10.00 SF/yr | 2 - overhead garage doors ('12x10'); can be divided |
| Suite 26    | 3,583 - 5,957 SF | NNN        | \$6.95 SF/yr  | -                                                   |
| Suite 27    | 2,374 - 5,957 SF | NNN        | \$6.95 SF/yr  | -                                                   |
| Suite 31    | 1,879 SF         | NNN        | \$6.95 SF/yr  | -                                                   |
| Suite 33    | 1,343 SF         | NNN        | \$6.95 SF/yr  | -                                                   |