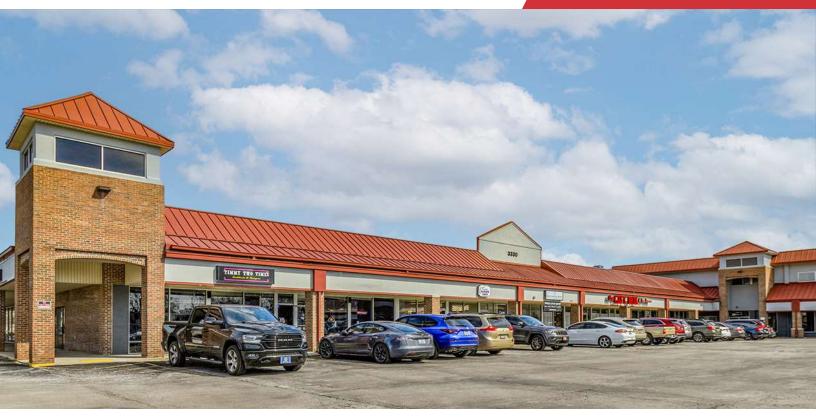

# Keithshire Place Office Suites

3330 Partner Place & 570 Delzan Place Lexington, Kentucky 40503

### **Property Highlights**

- +/-104,974 SF retail/office center
- +/-1,343 5,957 SF available for lease
- Heavily populated trade area with +/-200,000 population within a 5 mile radius
- Keithshire Way is the southern boundary road connecting Reynolds Road to Clays Mill Road and carries traffic to Meijer, Target and Lexington's regional mall, Fayette Mall
- Keithshire Place also has convenient access to the Blue Grass Airport, downtown Lexington, upscale residential communities, office, hotel accommodations, financial institutions and other amenities
- Rental Rates: \$6.95 \$10.00 PSF
- NNN's estimated to be \$2.60 PSF