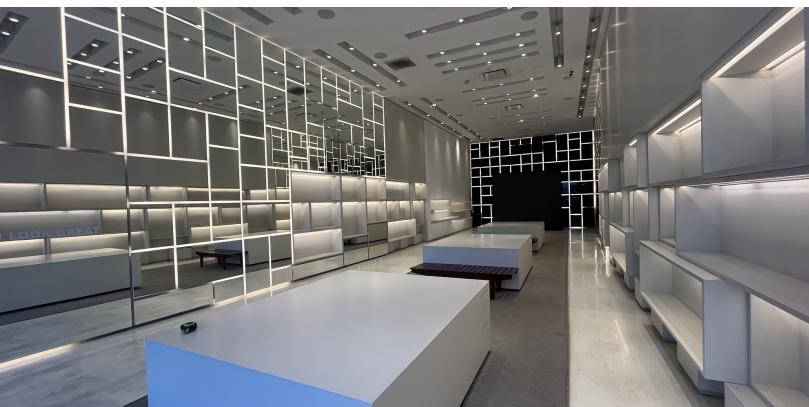

### Offering Summary

| Retail SF:      | 2,690 SF  |
|-----------------|-----------|
| Plus Mezzanine: | 1,019 SF  |
| Parking:        | 4 spaces  |
| Term:           | 18 months |
| Frontage:       | 22 feet   |