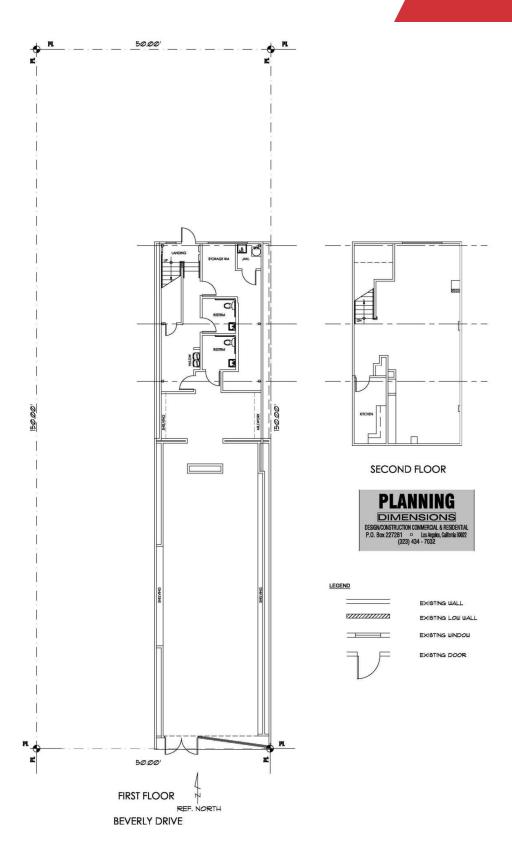

### Offering Summary

| Retail SF:      | 2,690 SF  |
|-----------------|-----------|
| Plus Mezzanine: | 1,019 SF  |
| Parking:        | 4 spaces  |
| Term:           | 18 months |
| Frontage:       | 22 feet   |