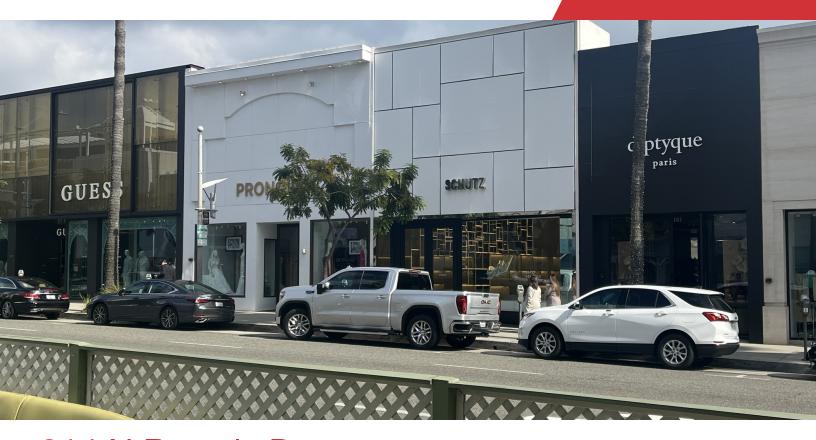

Sublease 2,690 SF Retail Space

# 314 N Beverly Dr

Beverly Hills, California 90210

### **Property Overview**

Beverly Hills boasts one of the most revered and coveted retail locales in, not only the United States, but the world. There are very few retail locations like Rodeo Drive and Brighton Way across the globe. The strength of the real estate in Beverly Hills and its access to the world's most affluent consumers, living both locally and abroad, ensures that Beverly Drive should be seen by the highest quality retailers and related occupiers.

### Offering Summary

| Retail SF:      | 2,690 SF  |
|-----------------|-----------|
| Plus Mezzanine: | 1,019 SF  |
| Parking:        | 4 spaces  |
| Term:           | 18 months |
| Frontage:       | 22 feet   |