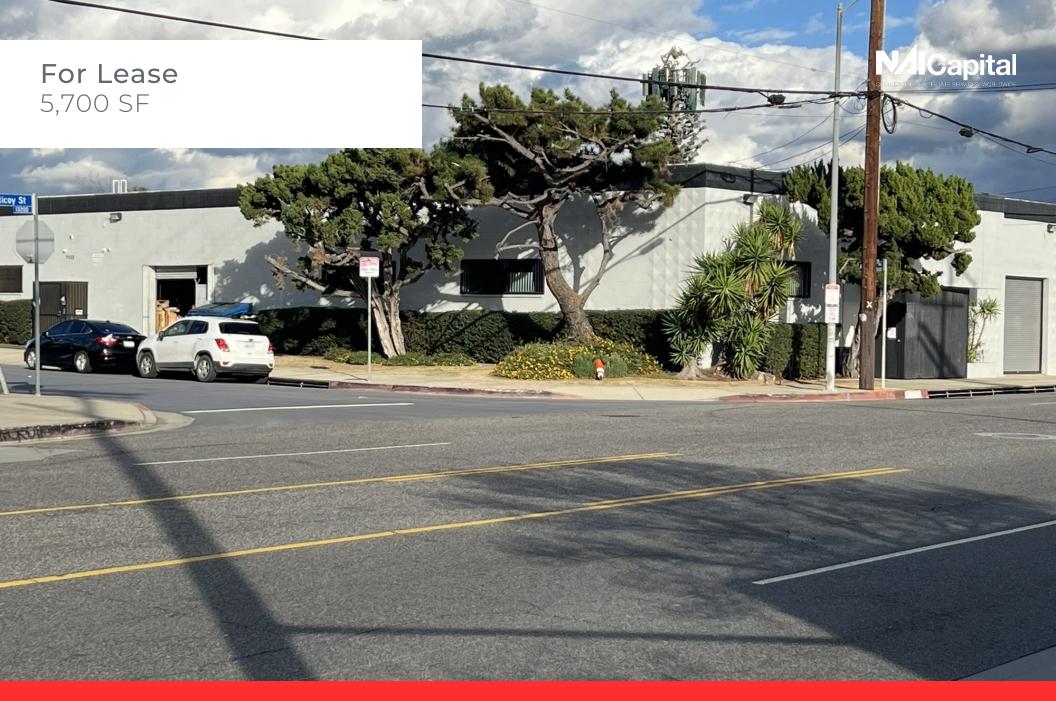

# 13227 Saticoy Street North Hollywood, CA 91605

#### **OFFERING SUMMARY**

| Lease Rate:    | \$1.75 SF/month (Gross) |
|----------------|-------------------------|
| Available SF:  | 5,700 SF                |
| Building Size: | 14,800 SF               |
| Description:   | Warehouse/Distribution  |

#### **PROPERTY OVERVIEW**

Prime N. Hollywood location proximate to I-5 and the 170 Freeway, Burbank Airport and all Major Entertainment Studios.