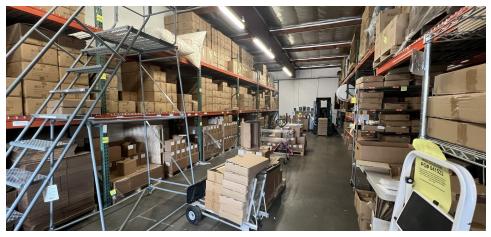

dent 818.742.1651 dyoung@naicapital.com



#### **OFFERING SUMMARY**

| Lease Rate:    | \$1.75 SF/month (Gross) |
|----------------|-------------------------|
| Available SF:  | 5,700 SF                |
| Building Size: | 14,800 SF               |
| Description:   | Warehouse/Distribution  |

#### **PROPERTY OVERVIEW**

Prime N. Hollywood location proximate to I-5 and the 170 Freeway, Burbank Airport and all Major Entertainment Studios.

#### **PROPERTY HIGHLIGHTS**

- Office Area: 1,200 SF
- Clearance Height: 14'
- Ground Level Loading: 2
- Parking: 7 Stalls
- Power: 150 Amps of 240 Volt; 3 Phase
- Power: 150 Amps of 240 Volt; 1 Phase
- Zoning: CM

### **David Young**

Executive Vice President 818.742.1651 Direct dyoung@naicapital.com CA DRE #00914504



## **PROPERTY PHOTOS**











### **David Young**

Executive Vice President 818.742.1651 Direct dyoung@naicapital.com CA DRE #00914504 No warranty, express or implied, is made as to the accuracy of the information contained nerein. Inis information is submittee subject to errors, omissions, change of price, rental or other conditions, withdrawal without notice, and is subject to any special listing conditions imposed by our principals. Cooperating brokers, buyers, tenants and other parties who receive this documen should not rely on it, but should use it as a starting point of analysis, and should independently confirm the accuracy of the information contained herein through a due diligence review of the books, records, files and documents that constitute reliable sources of the information described herein. Logos ar