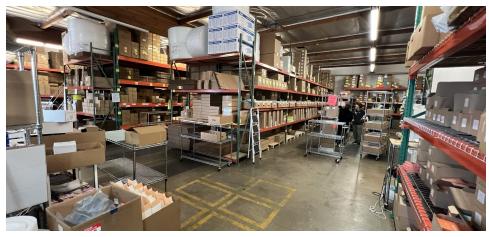

sident 818.742.1651 dyoung@naicapital.com



#### **OFFERING SUMMARY**

| Lease Rate:    | \$1.75 SF/month (Gross) |
|----------------|-------------------------|
| Available SF:  | 5,700 SF                |
| Building Size: | 14,800 SF               |
| Description:   | Warehouse/Distribution  |

#### **PROPERTY OVERVIEW**

Prime N. Hollywood location proximate to I-5 and the 170 Freeway, Burbank Airport and all Major Entertainment Studios.

#### **PROPERTY HIGHLIGHTS**

- Office Area: 1,200 SF
- Clearance Height: 14'
- Ground Level Loading: 2
- Parking: 7 Stalls
- Power: 150 Amps of 240 Volt; 3 Phase
- Power: 150 Amps of 240 Volt; 1 Phase
- Zoning: CM

### **David Young**

Executive Vice President 818.742.1651 Direct dyoung@naicapital.com CA DRE #00914504



## **PROPERTY PHOTOS**











### **David Young**

Executive Vice President 818.742.1651 Direct dyoung@naicapital.com CA DRE #00914504 No warranty, express or implied, is made as to the accuracy of the information contained nerein. Inis information is submittee subject to errors, omissions, change of price, rental or other conditions, withdrawal without notice, and is subject to any special listing conditions imposed by our principals. Cooperating brokers, buyers, tenants and other parties who receive this documen should not rely on it, but should use it as a starting point of analysis, and should independently confirm the accuracy of the information contained herein through a due diligence review of the books, records, files and documents that constitute reliable sources of the information described herein. Logos