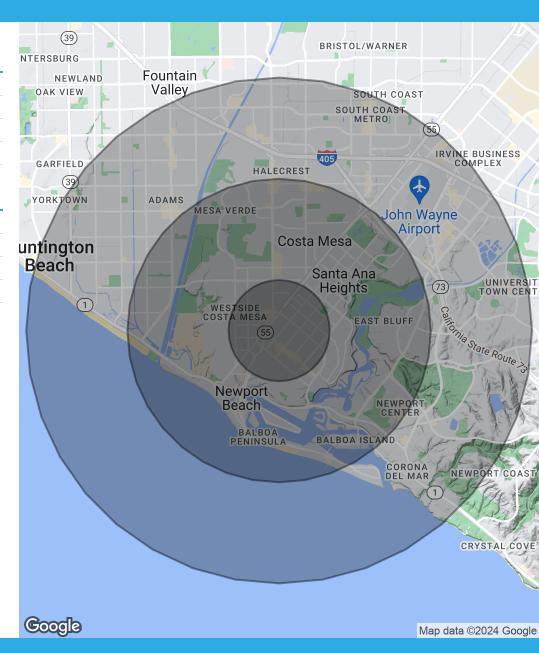

## Area Demographics

| Population           | 1 Mile | 3 Miles | 5 Miles |
|----------------------|--------|---------|---------|
| Total Population     | 33,850 | 151,767 | 318,974 |
| Average Age          | 36.1   | 40.4    | 40.9    |
| Average Age (Male)   | 35.5   | 40.0    | 40.5    |
| Average Age (Female) | 36.8   | 41.2    | 41.3    |

| Households & Income | 1 Mile    | 3 Miles   | 5 Miles   |
|---------------------|-----------|-----------|-----------|
| Total Households    | 12,953    | 65,080    | 134,277   |
| # of Persons per HH | 2.6       | 2.3       | 2.4       |
| Average HH Income   | \$122,774 | \$136,050 | \$132,430 |
| Average House Value | \$820,939 | \$941,144 | \$893,839 |
|                     |           |           |           |

2020 American Community Survey (ACS)

Steve Liu 949.468.2385 sliu@naicapital.com CA DRE #01323150 Andrew Batcheller 949.468.2379 andrewbatcheller@naicapital.com CA DRE #02097603 No warranty, express or implied, is made as to the accuracy of the information contained herein. This information is submitted subject to errors, omissions, change of price, rental or other conditions, withdrawal without notice, and is subject to any special listing conditions imposed by our principals. Cooperating brokers, buyers, tenants and other parties who receive this document should not rely on it, but should use it as a starting point of analysis, and should independently confirm the accuracy of the information contained herein through a due diligence review of the books, records, files and documents that constitute reliable sources of the information described herein. Logos are for identification purposes only and may be trademarks of their respective companies. NAI Capital Commercial, Inc. CAL DRE Lic. #02130474