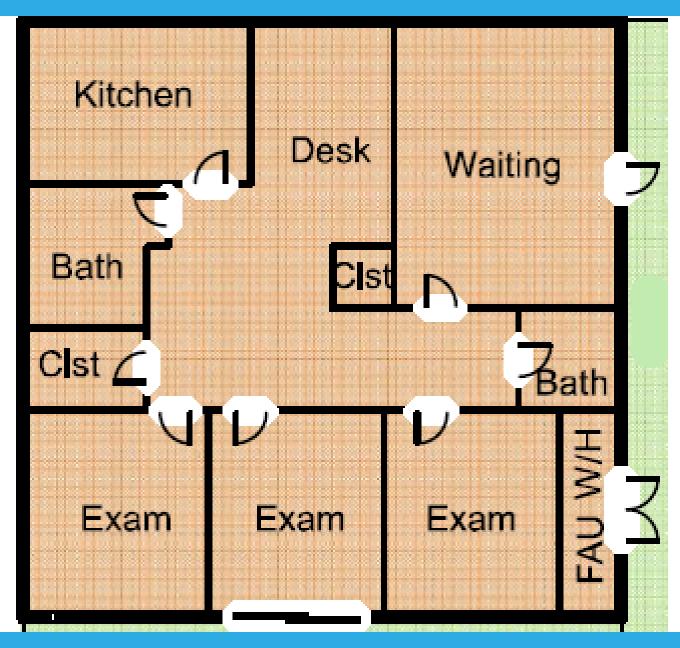

Newport Mesa          |
| Submarket:      | Eastside Costa Mesa   |

#### **Location Overview**

Located in beautiful Eastside Costa Mesa, 181 E 18th St is the perfect location for your practice. Costa Mesa, a vibrant city located in the heart of Orange County, California, has undergone a remarkable transformation since its incorporation in 1953. Once a semi-rural farming community, it has evolved into one of the region's most prominent commercial hubs, boasting a thriving economy centered around retail, commerce, and light manufacturing.

### **Property Highlights**

- Prime EASTSIDE Costa Mesa.
- 'Neighborhood' Location
- Abundant on-site Parking (7.2:1000)
- Ultra Affluent Demographics High Income Area
- Less than 2 miles from Hoag Hospital

### **Unit D Floor Plan**



(Not to Scale)



# Additional Photos









Steve Liu 949.468.2385 sliu@naicapital.com CA DRE #01323150

Andrew Batcheller 949.468.2379 andrewbatcheller@naicapital.com CA DRE #02097603 No warranty, express or implied, is made as to the accuracy of the information contained herein. This information is submitted subject to errors, omissions, change of price, rental or other conditions, withdrawal without notice, and is subject to any special listing conditions imposed by our principals. Cooperating brokers, buyers, tenants and other parties who receive this document should not rely on it, but should use it as a starting point of analysis, and should independently confirm the accuracy of the information contained herein through a due diligence review of the books, records, files and documents that constit