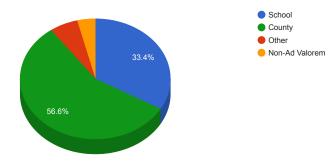

| Tax Autho    | ority                     | Just/Market Value   |                               | Ex/10CAP    | Taxable      | Millage                  | Estimated Taxes |
|--------------|---------------------------|---------------------|-------------------------------|-------------|--------------|--------------------------|-----------------|
| 0017         | OADITAL IMPROVEMENT       | <b>#755.000</b>     | Value                         | 40          | Value        | Rate                     | 440.4.05        |
| 0017         | CAPITAL IMPROVEMENT       | \$755,636           | \$122,836                     | \$0         | \$122,836    | 1.5000                   | \$184.25        |
| 0012         | DISCRETIONARY             | \$755,636           | \$122,836                     | \$0         | \$122,836    | 0.7480                   | \$91.88         |
| <b>0011</b>  | REQ LOCAL EFFORT          | \$755,636           | \$122,836                     | \$0         | \$122,836    | 3.1610                   | \$388.28        |
| <b>0</b> 510 | FIRE DISTRICT             | \$755,636           | \$102,428                     | \$20,408    | \$102,428    | 3.8412                   | \$393.45        |
|              | GENERAL FUND              | \$755,636           | \$102,428                     | \$20,408    | \$102,428    | 3.3958                   | \$347.83        |
| 0050         |                           |                     |                               |             |              |                          |                 |
|              | LIBRARY                   | \$755,636           | \$102,428                     | \$20,408    | \$102,428    | 0.4209                   | \$43.1          |
| 0055         |                           |                     |                               |             |              |                          |                 |
|              | PUBLIC SAFETY FUND        | \$755,636           | \$102,428                     | \$20,408    | \$102,428    | 1.4541                   | \$148.94        |
| 0053         |                           |                     |                               |             |              |                          |                 |
| 0310         | VOLUSIA COUNTY MSD        | \$755,636           | \$102,428                     | \$20,408    | \$102,428    | 1.6956                   | \$173.68        |
|              | VOLUSIA ECHO              | \$755,636           | \$102,428                     | \$20,408    | \$102,428    | 0.2000                   | \$20.49         |
| 0058         |                           |                     |                               |             |              |                          |                 |
| •            | VOLUSIA FOREVER           | \$755,636           | \$102,428                     | \$20,408    | \$102,428    | 0.2000                   | \$20.49         |
| 0057         |                           |                     |                               |             |              |                          |                 |
|              | FLORIDA INLAND NAVIGATION | N \$755,636         | \$102,428                     | \$20,408    | \$102,428    | 0.0288                   | \$2.95          |
| 0065         | DISTRICT                  |                     |                               |             |              |                          |                 |
|              | ST JOHN'S WATER           | \$755,636           | \$102,428                     | \$20,408    | \$102,428    | 0.1793                   | \$18.37         |
| 0060         | MANAGEMENT DISTRICT       |                     |                               |             |              |                          |                 |
|              | WEST VOLUSIA HOSPITAL     | \$755,636           | \$102,428                     | \$20,408    | \$102,428    | 0.9806                   | \$100.44        |
| 0070         | AUTHORITY                 |                     |                               |             |              |                          |                 |
|              |                           |                     |                               |             |              | 17.8053                  | \$1,934.15      |
| Non-Ad       | Valorem Assessments       |                     |                               |             |              |                          |                 |
| Project      |                           | #UnitRate Amount    |                               |             | Estimated A  | Ad Va <b>l</b> orem Tax: | \$1,934.15      |
| •            |                           | 1.00 \$78.00\$24.96 | Estimated Non-Ad Valorem Tax: |             | \$24.96      |                          |                 |
| STORMW       |                           | 4,5.5542-1.00       |                               |             | Es           | timated Taxes:           | \$1,959.11      |
|              |                           |                     | Estima                        | ated Tax Am | ount without | t SOH/10CAP ③            | \$13,479.29     |

### Where your tax dollars are going: