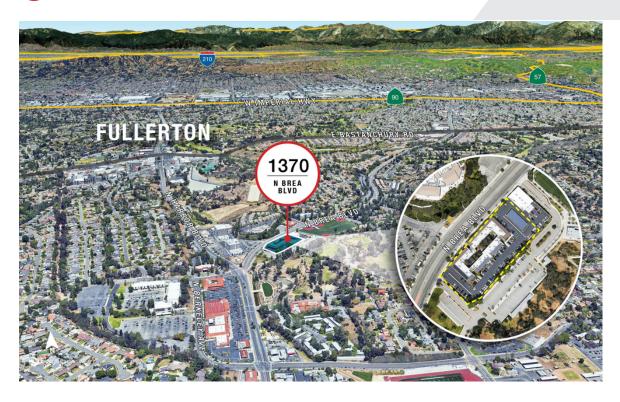

#### 1370 N. BREA BOULEVARD, FULLERTON, CA

| <br>SUITE | SIZE (SF) | LEASE TYPE   | LEASE RATE      |
|-----------|-----------|--------------|-----------------|
| Suite 107 | 1,680 SF  | Full Service | \$2.35 SF/month |
| Suite 255 | 1,137 SF  | Full Service | \$2.35 SF/month |