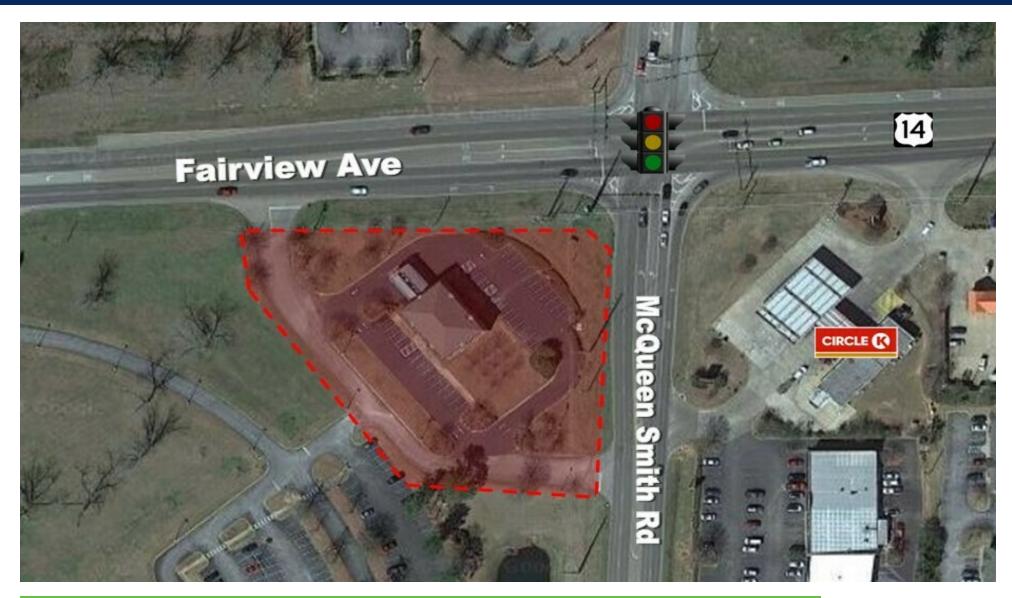

### PROPERTY HIGHLIGHTS

- · Former bank building with drive-thru
- Located at the corner of McQueen Smith Rd and Fairview Ave (Highway 14)
- remain
- Zoned B-2 (General Business)

- · Located in Prattville's high growth corridor
- High density of new homes and businesses within a 1 mile radius
- Property is in excellent condition- current furnishings Within minutes of Target, Home Goods, Lowe's, Home Depot, Books-A-Million, Publix, Bass Pro Shops and much more
  - · Easy access to I-65- Exit 181