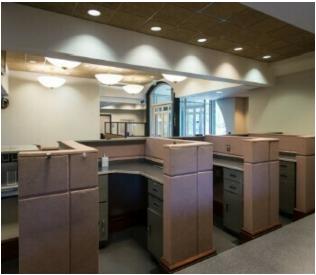

### PROPERTY HIGHLIGHTS

- · Former bank building with drive-thru
- Located at the corner of McQueen Smith Rd and Fairview Ave (Highway 14)
- remain
- Zoned B-2 (General Business)

- · Located in Prattville's high growth corridor
- High density of new homes and businesses within a 1 mile radius
- Property is in excellent condition- current furnishings Within minutes of Target, Home Goods, Lowe's, Home Depot, Books-A-Million, Publix, Bass Pro Shops and much more
  - · Easy access to I-65- Exit 181

# **Additional Photos**