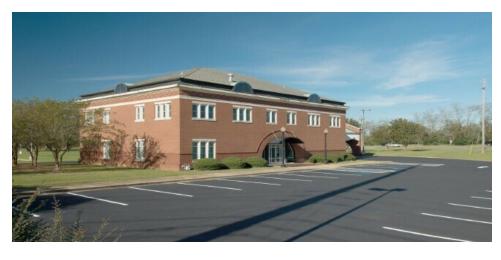

### PROPERTY HIGHLIGHTS

- · Former bank building with drive-thru
- Located at the corner of McQueen Smith Rd and Fairview Ave (Highway 14)
- remain
- Zoned B-2 (General Business)

- · Located in Prattville's high growth corridor
- High density of new homes and businesses within a 1 mile radius
- Property is in excellent condition- current furnishings Within minutes of Target, Home Goods, Lowe's, Home Depot, Books-A-Million, Publix, Bass Pro Shops and much more
  - · Easy access to I-65- Exit 181