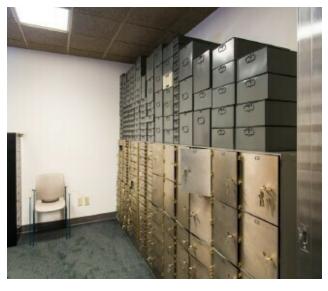

### PROPERTY HIGHLIGHTS

- · Former bank building with drive-thru
- Located at the corner of McQueen Smith Rd and Fairview Ave (Highway 14)
- remain
- Zoned B-2 (General Business)

- · Located in Prattville's high growth corridor
- High density of new homes and businesses within a 1 mile radius
- Property is in excellent condition- current furnishings Within minutes of Target, Home Goods, Lowe's, Home Depot, Books-A-Million, Publix, Bass Pro Shops and much more
  - · Easy access to I-65- Exit 181

# **Additional Photos**