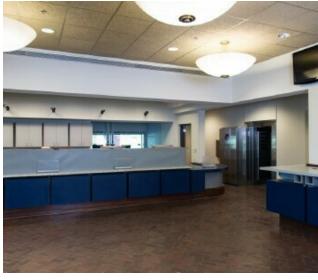

### PROPERTY HIGHLIGHTS

- · Former bank building with drive-thru
- Located at the corner of McQueen Smith Rd and Fairview Ave (Highway 14)
- remain
- Zoned B-2 (General Business)

- · Located in Prattville's high growth corridor
- High density of new homes and businesses within a 1 mile radius
- Property is in excellent condition- current furnishings Within minutes of Target, Home Goods, Lowe's, Home Depot, Books-A-Million, Publix, Bass Pro Shops and much more
  - · Easy access to I-65- Exit 181

# **Additional Photos**