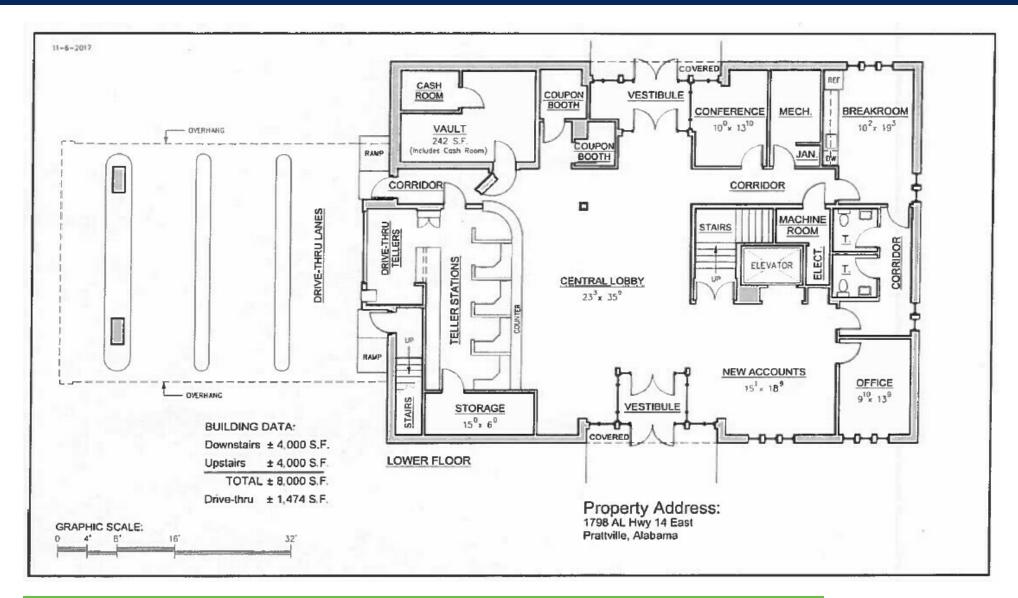

### **OFFERING SUMMARY**

Available SF: 8.000 SF

Lease Rate: Contact Agent

Lot Size: 1.92 Acres

8,000 **Building Size:** 

B-2 Zoning:

### PROPERTY HIGHLIGHTS

- · Former bank building with drive-thru
- Located at the corner of McQueen Smith Rd and Fairview Ave (Highway 14)
- remain
- Zoned B-2 (General Business)

- · Located in Prattville's high growth corridor
- High density of new homes and businesses within a 1 mile radius
- Property is in excellent condition- current furnishings Within minutes of Target, Home Goods, Lowe's, Home Depot, Books-A-Million, Publix, Bass Pro Shops and much more
  - · Easy access to I-65- Exit 181