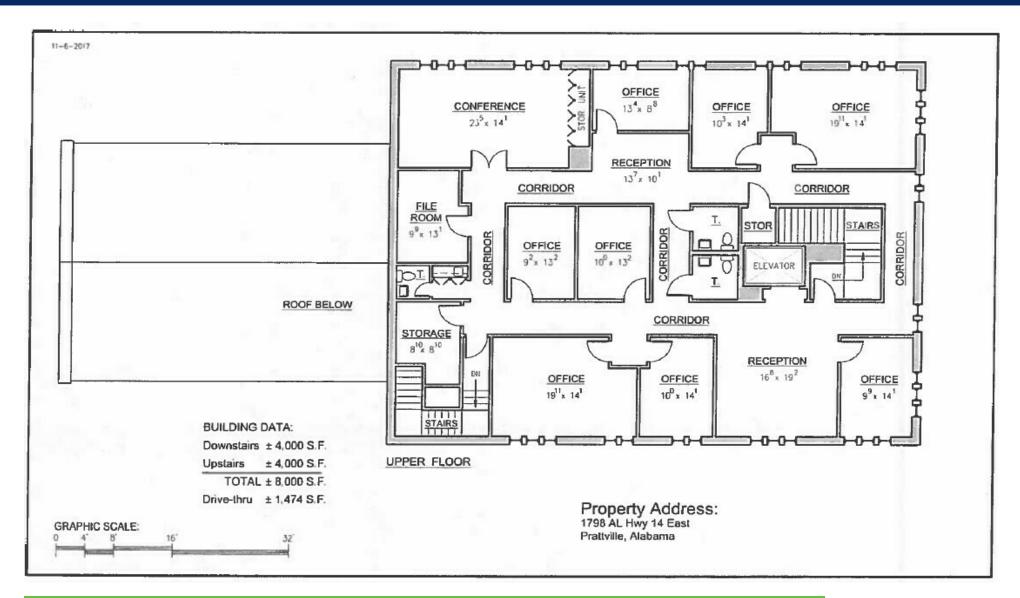

### **OFFERING SUMMARY**

Available SF: 8.000 SF

Lease Rate: Contact Agent

Lot Size: 1.92 Acres

8,000 **Building Size:** 

B-2 Zoning:

### PROPERTY HIGHLIGHTS

- · Former bank building with drive-thru
- Located at the corner of McQueen Smith Rd and Fairview Ave (Highway 14)
- remain
- Zoned B-2 (General Business)

- · Located in Prattville's high growth corridor
- High density of new homes and businesses within a 1 mile radius
- Property is in excellent condition- current furnishings Within minutes of Target, Home Goods, Lowe's, Home Depot, Books-A-Million, Publix, Bass Pro Shops and much more
  - · Easy access to I-65- Exit 181