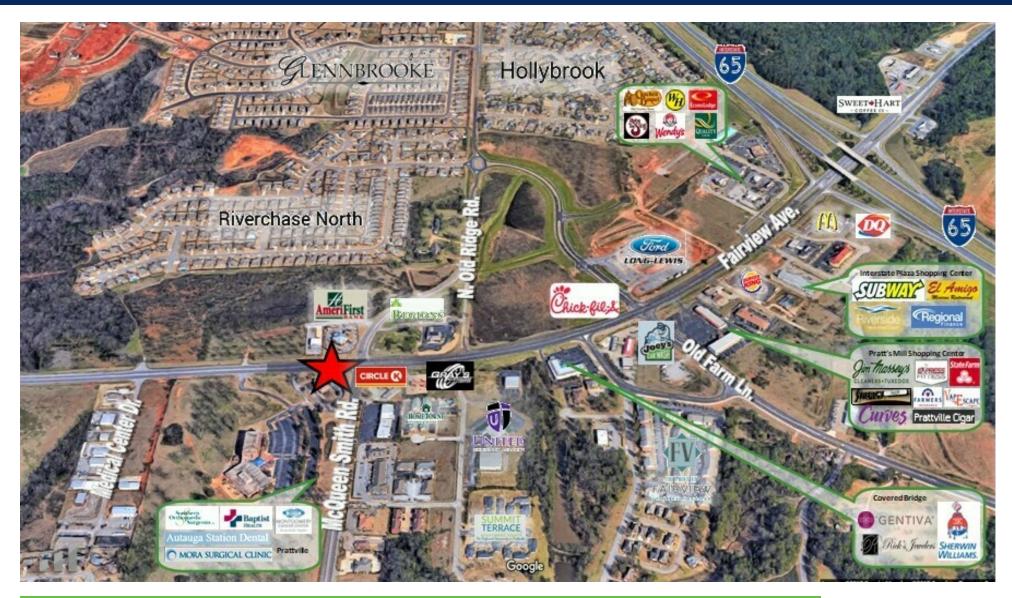

### PROPERTY HIGHLIGHTS

- · Former bank building with drive-thru
- Located at the corner of McQueen Smith Rd and Fairview Ave (Highway 14)
- remain
- Zoned B-2 (General Business)

- · Located in Prattville's high growth corridor
- High density of new homes and businesses within a 1 mile radius
- Property is in excellent condition- current furnishings Within minutes of Target, Home Goods, Lowe's, Home Depot, Books-A-Million, Publix, Bass Pro Shops and much more
  - · Easy access to I-65- Exit 181