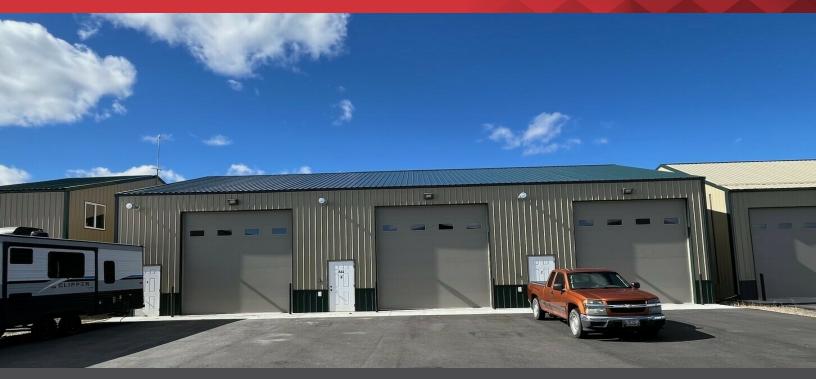

## **Property Highlights**

- 1,152 SF per unit Three units available
- · Gas forced air heat
- · LED lights
- · Power overhead door
- · Parking space in front of unit
- · Community bathrooms
- · No auto repair or cannabis
- \$110 PSF

## **Property Description**

Three unit building in Shop World FOR SALE. Buy an individual unit or all three units. Unit C is available to an owner/user. 1,152 SF per unit.