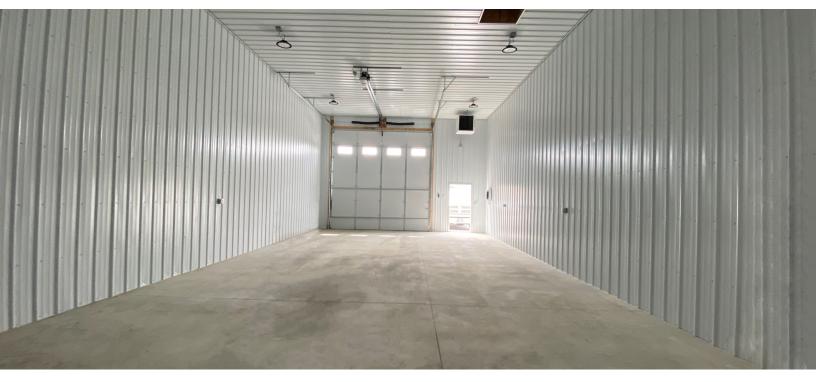

## **Property Highlights**

- 1,152 SF per unit Three units available
- · Gas forced air heat
- · LED lights
- · Power overhead door
- · Parking space in front of unit
- · Community bathrooms
- · No auto repair or cannabis
- \$110 PSF

## **Property Description**

Three unit building in Shop World FOR SALE. Buy an individual unit or all three units. Unit C is available to an owner/user. 1,152 SF per unit.