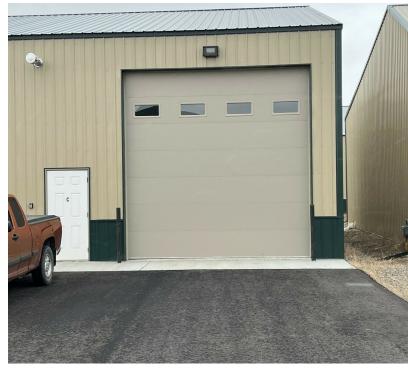

## **Property Highlights**

- 1,152 SF per unit Three units available
- · Gas forced air heat
- · LED lights
- · Power overhead door
- · Parking space in front of unit
- · Community bathrooms
- · No auto repair or cannabis
- \$110 PSF

## **Property Description**

Three unit building in Shop World FOR SALE. Buy an individual unit or all three units. Unit C is available to an owner/user. 1,152 SF per unit.