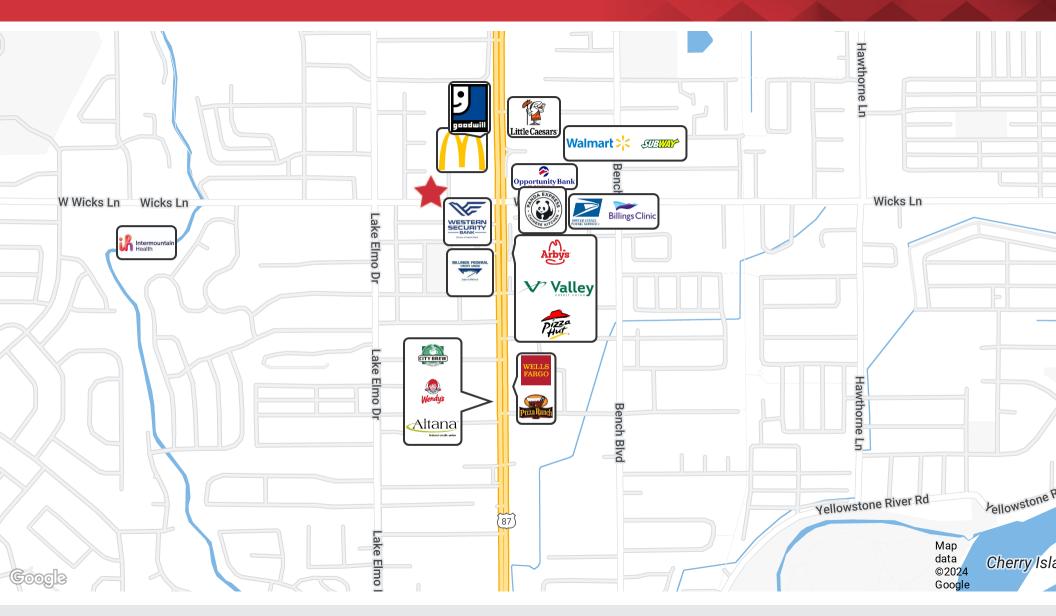

### Matt Robertson, SIOR

Broker/Principal | 406.294.6308

1,097 - 4,374

| POPULATION           | 1 MILE    | 3 MILES   | 5 MILES   |
|----------------------|-----------|-----------|-----------|
| Total Population     | 9,114     | 30,801    | 65,914    |
| Average Age          | 36.2      | 35.8      | 36.1      |
| Average Age (Male)   | 37.3      | 36.4      | 35.5      |
| Average Age (Female) | 35.7      | 36.1      | 37.4      |
| HOUSEHOLDS & INCOME  | 1 MILE    | 3 MILES   | 5 MILES   |
| Total Households     | 4,230     | 13,810    | 29,856    |
| # of Persons per HH  | 2.2       | 2.2       | 2.2       |
| Average HH Income    | \$62,264  | \$67,608  | \$68,164  |
| Average House Value  | \$186,636 | \$216,884 | \$212,829 |