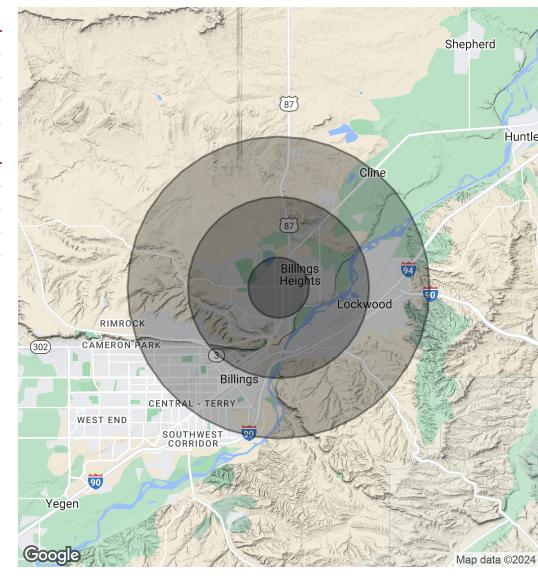

### Matt Robertson, SIOR

Broker/Principal | 406.294.6308

1,097 - 4,374

| POPULATION           | 1 MILE    | 3 MILES   | 5 MILES   |
|----------------------|-----------|-----------|-----------|
| Total Population     | 9,114     | 30,801    | 65,914    |
| Average Age          | 36.2      | 35.8      | 36.1      |
| Average Age (Male)   | 37.3      | 36.4      | 35.5      |
| Average Age (Female) | 35.7      | 36.1      | 37.4      |
| HOUSEHOLDS & INCOME  | 1 MILE    | 3 MILES   | 5 MILES   |
| Total Households     | 4,230     | 13,810    | 29,856    |
| # of Persons per HH  | 2.2       | 2.2       | 2.2       |
| Average HH Income    | \$62,264  | \$67,608  | \$68,164  |
| Average House Value  | \$186,636 | \$216,884 | \$212,829 |

2020 American Community Survey (ACS)