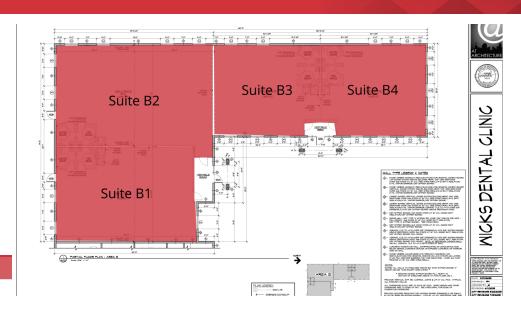

#### **LEGEND**

Available

#### **LEASE INFORMATION**

| Lease Type:  | NNN              | Lease Term: | Negotiable              |
|--------------|------------------|-------------|-------------------------|
| Total Space: | 1,097 - 4,374 SF | Lease Rate: | \$16.00 - \$29.00 SF/yr |

#### **AVAILABLE SPACES**

| SUITE    | TENANT    | SIZE             | TYPE | RATE                  | DESCRIPTION |
|----------|-----------|------------------|------|-----------------------|-------------|
| Suite B1 | Available | 1,097 - 4,374 SF | NNN  | \$16.00 - 29.00 SF/yr | -           |
| Suite B2 | Available | 2,398 - 4,374 SF | NNN  | \$16.00 - 29.00 SF/yr | -           |
| Suite B3 | Available | 1,305 - 2,810 SF | NNN  | \$16.00 - 29.00 SF/yr | -           |
| Suite B4 | Available | 1,305 - 2,810 SF | NNN  | \$16.00 - 29.00 SF/yr | -           |