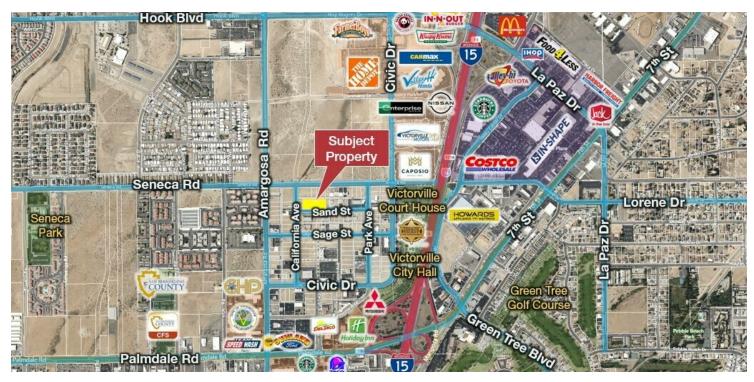

### Sand St

Victorville, California 92392

### **Property Highlights**

- ASKING: \$395.000
- SIZE: ±1.25 Acres
- APN: 0396-162-07, 08, 09, 10, 11
- ZONING: C-2 General Commercial

#### **Property Description**

- · Located in the City's Civic Hub
- · Water, Sewer, or Power at Site
- · Located In a Qualified Economic Opportunity Zone
- · Quick Access to Palmdale Highway and Interstate 15