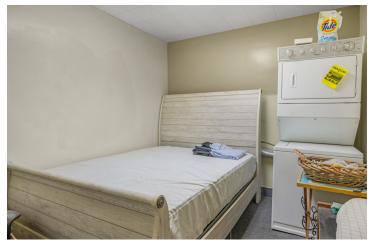

#### **PROPERTY HIGHLIGHTS**

- ±2,160 SF of Former Medical Office Space in Coalinga, CA
- Existing Office or Can Be Repurposed As Residential Care Facility
- · Economical Space | Move-In Ready | Plumbing In Place
- On-Site Parking and Abundant Street Parking
- CA-198 On/Off-Ramps Located 0.25 Mile East Of Property
- CA-33 On/Off-Ramps Located 0.20 Mile South Of Property
- Daytime Population Base (±16,955 within 5 Miles)
- Well-Known Freestanding Building + Private Parking
- · Private Offices, Open Rooms, Multiple Entrance Points
- · Parking On All Sides Of Building | Easy Access | New HVAC's
- Convenient Location Between CA-198 & CA-33
- · Excellent Presence Surrounded with Quality Tenants
- Energy Efficient Improvements Separately Metered Utilities

#### PROPERTY DESCRIPTION

±2,160 SF of a fully remodeled former medical office building, with recent improvements to be repurposed as a residential care facility. The site consists of ±2,160 SF of space on a 0.15 acre lot with ample parking offering (7) offices, kitchen/breakroom, private reception/waiting, storage & restrooms. Space can easily be used as a medical office, general office, or finished off with little improvements remaining to be a residential care facility. High-traffic intersection near Polk St retail corridor with many national and local retailers in close proximity. The first-class recent remodel includes brandnew hard-surface flooring & carpet throughout, newer HVAC's, updated energy efficient features, interior/exterior paint, newer ADA restrooms, outdoor lights during the night hours, solid parking lot and lush landscaping. On site private parking lot (plus street) for various uses (ie. attorney practice, medical uses, professional office, and more). Easy access, abundant parking, spacious common restrooms, and direct signage/exposure to the newly upgraded Van Ness Ave.