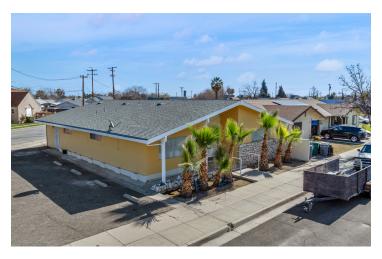

#### PROPERTY DESCRIPTION

±2,160 SF of a fully remodeled former medical office building, with recent improvements to be repurposed as a residential care facility. The site consists of ±2,160 SF of space on a 0.15 acre lot with ample parking offering (7) offices, kitchen/breakroom, private reception/waiting, storage & restrooms. Space can easily be used as a medical office, general office, or finished off with little improvements remaining to be a residential care facility. High-traffic intersection near Polk St retail corridor with many national and local retailers in close proximity. The first-class recent remodel includes brandnew hard-surface flooring & carpet throughout, newer HVAC's, updated energy efficient features, interior/exterior paint, newer ADA restrooms, outdoor lights during the night hours, solid parking lot and lush landscaping. On site private parking lot (plus street) for various uses (ie. attorney practice, medical uses, professional office, and more). Easy access, abundant parking, spacious common restrooms, and direct signage/exposure to the newly upgraded Van Ness Ave.

Attractive building perfectly positioned to offer easy access, strong demographics and traffic generators. Located off Van Ness St & N 3rd St just west of Cedar Ave, east of Coalinga High School, north of N 3rd St and South of Van Ness St. Nearby CA-198 & CA-33 Freeways connect to all parts of central California. Surrounded by many national and regional retailers, a multitude of eateries, and boast high traffic counts on nearby Elm Avenue with great population density.