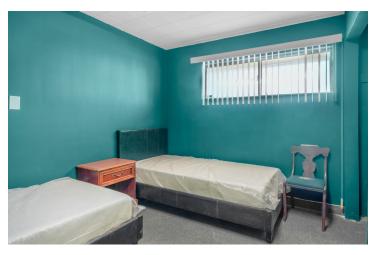

#### **PROPERTY HIGHLIGHTS**

- ±2,160 SF of Former Medical Office Space in Coalinga, CA
- Existing Office or Can Be Repurposed As Residential Care Facility
- · Economical Space | Move-In Ready | Plumbing In Place
- On-Site Parking and Abundant Street Parking
- CA-198 On/Off-Ramps Located 0.25 Mile East Of Property
- CA-33 On/Off-Ramps Located 0.20 Mile South Of Property
- Daytime Population Base (±16,955 within 5 Miles)
- Well-Known Freestanding Building + Private Parking
- · Private Offices, Open Rooms, Multiple Entrance Points
- · Parking On All Sides Of Building | Easy Access | New HVAC's
- Convenient Location Between CA-198 & CA-33
- · Excellent Presence Surrounded with Quality Tenants
- Energy Efficient Improvements Separately Metered Utilities

#### PROPERTY DESCRIPTION

±2,160 SF of a fully remodeled former medical office building, with recent improvements to be repurposed as a residential care facility. The site consists of ±2,160 SF of space on a 0.15 acre lot with ample parking offering (7) offices, kitchen/breakroom, private reception/waiting, storage & restrooms. Space can easily be used as a medical office, general office, or finished off with little improvements remaining to be a residential care facility. High-traffic intersection near Polk St retail corridor with many national and local retailers in close proximity. The first-class recent remodel includes brandnew hard-surface flooring & carpet throughout, newer HVAC's, updated energy efficient features, interior/exterior paint, newer ADA restrooms, outdoor lights during the night hours, solid parking lot and lush landscaping. On site private parking lot (plus street) for various uses (ie. attorney practice, medical uses, professional office, and more). Easy access, abundant parking, spacious common restrooms, and direct signage/exposure to the newly upgraded Van Ness Ave.