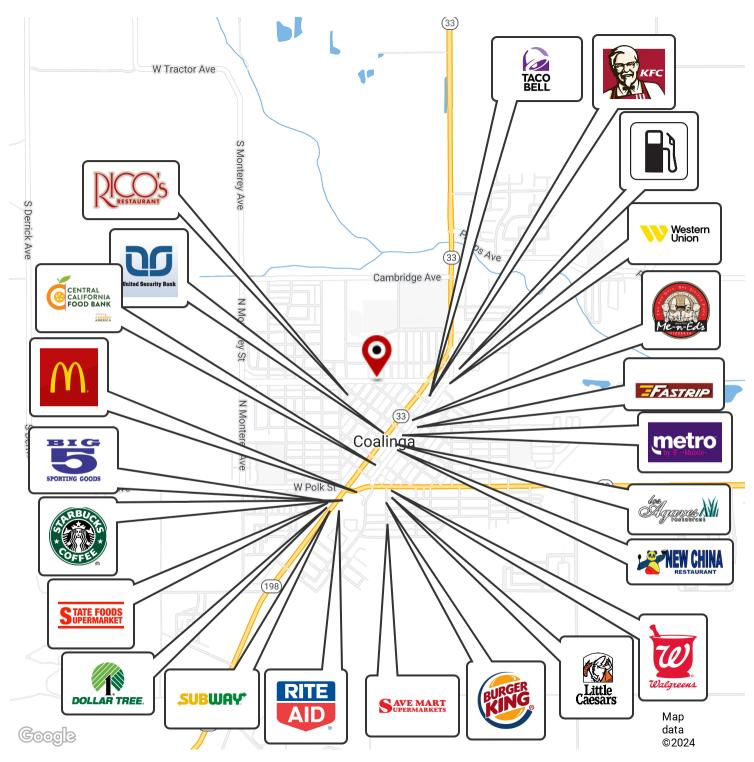

#### **PROPERTY HIGHLIGHTS**

- ±2,160 SF of Former Medical Office Space in Coalinga, CA
- Existing Office or Can Be Repurposed As Residential Care Facility
- · Economical Space | Move-In Ready | Plumbing In Place
- On-Site Parking and Abundant Street Parking
- CA-198 On/Off-Ramps Located 0.25 Mile East Of Property
- CA-33 On/Off-Ramps Located 0.20 Mile South Of Property
- Daytime Population Base (±16,955 within 5 Miles)
- Well-Known Freestanding Building + Private Parking
- · Private Offices, Open Rooms, Multiple Entrance Points
- · Parking On All Sides Of Building | Easy Access | New HVAC's
- Convenient Location Between CA-198 & CA-33
- · Excellent Presence Surrounded with Quality Tenants
- Energy Efficient Improvements Separately Metered Utilities

Attractive building perfectly positioned to offer easy access, strong demographics and traffic generators. Located off Van Ness St & N 3rd St just west of Cedar Ave, east of Coalinga High School, north of N 3rd St and South of Van Ness St. Nearby CA-198 & CA-33 Freeways connect to all parts of central California. Surrounded by many national and regional retailers, a multitude of eateries, and boast high traffic counts on nearby Elm Avenue with great population density.