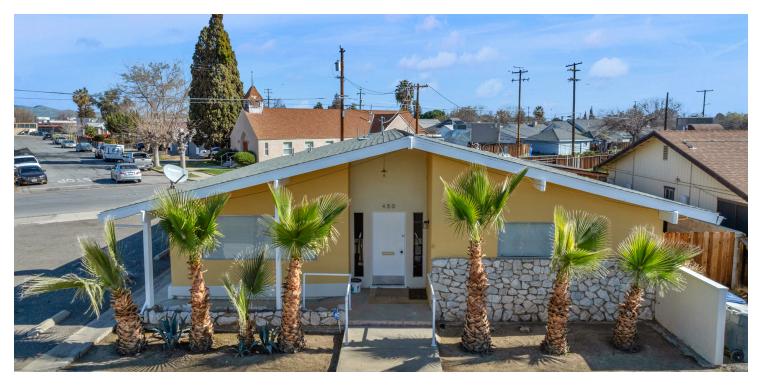

#### ±2,160 OF FULLY REMODELED MEDICAL OFFICE OR CARE FACILITY

COMMERCIAL

450 N 3rd St, Coalinga, CA 93210

Sale Price

\$325,000

#### **PROPERTY HIGHLIGHTS**

- ±2,160 SF of Former Medical Office Space in Coalinga, CA
- Existing Office or Can Be Repurposed As Residential Care Facility
- · Economical Space | Move-In Ready | Plumbing In Place
- On-Site Parking and Abundant Street Parking
- CA-198 On/Off-Ramps Located 0.25 Mile East Of Property
- CA-33 On/Off-Ramps Located 0.20 Mile South Of Property
- Daytime Population Base (±16,955 within 5 Miles)
- Well-Known Freestanding Building + Private Parking
- · Private Offices, Open Rooms, Multiple Entrance Points
- · Parking On All Sides Of Building | Easy Access | New HVAC's
- Convenient Location Between CA-198 & CA-33
- · Excellent Presence Surrounded with Quality Tenants
- Energy Efficient Improvements Separately Metered Utilities

#### PROPERTY DESCRIPTION

±2,160 SF of a fully remodeled former medical office building, with recent improvements to be repurposed as a residential care facility. The site consists of ±2,160 SF of space on a 0.15 acre lot with ample parking offering (7) offices, kitchen/breakroom, private reception/waiting, storage & restrooms. Space can easily be used as a medical office, general office, or finished off with little improvements remaining to be a residential care facility. High-traffic intersection near Polk St retail corridor with many national and local retailers in close proximity. The first-class recent remodel includes brandnew hard-surface flooring & carpet throughout, newer HVAC's, updated energy efficient features, interior/exterior paint, newer ADA restrooms, outdoor lights during the night hours, solid parking lot and lush landscaping. On site private parking lot (plus street) for various uses (ie. attorney practice, medical uses, professional office, and more). Easy access, abundant parking, spacious common restrooms, and direct signage/exposure to the newly upgraded Van Ness Ave.