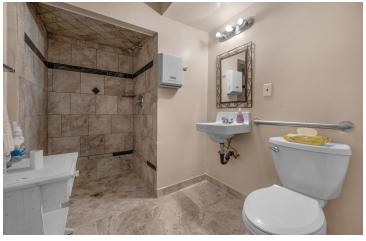

#### **PROPERTY HIGHLIGHTS**

- ±2,160 SF of Former Medical Office Space in Coalinga, CA
- Existing Office or Can Be Repurposed As Residential Care Facility
- · Economical Space | Move-In Ready | Plumbing In Place
- On-Site Parking and Abundant Street Parking
- CA-198 On/Off-Ramps Located 0.25 Mile East Of Property
- CA-33 On/Off-Ramps Located 0.20 Mile South Of Property
- Daytime Population Base (±16,955 within 5 Miles)
- Well-Known Freestanding Building + Private Parking
- · Private Offices, Open Rooms, Multiple Entrance Points
- · Parking On All Sides Of Building | Easy Access | New HVAC's
- Convenient Location Between CA-198 & CA-33
- · Excellent Presence Surrounded with Quality Tenants
- Energy Efficient Improvements Separately Metered Utilities

#### PROPERTY DESCRIPTION

±2,160 SF of a fully remodeled former medical office building, with recent improvements to be repurposed as a residential care facility. The site consists of ±2,160 SF of space on a 0.15 acre lot with ample parking offering (7) offices, kitchen/breakroom, private reception/waiting, storage & restrooms. Space can easily be used as a medical office, general office, or finished off with little improvements remaining to be a residential care facility. High-traffic intersection near Polk St retail corridor with many national and local retailers in close proximity. The first-class recent remodel includes brandnew hard-surface flooring & carpet throughout, newer HVAC's, updated energy efficient features, interior/exterior paint, newer ADA restrooms, outdoor lights during the night hours, solid parking lot and lush landscaping. On site private parking lot (plus street) for various uses (ie. attorney practice, medical uses, professional office, and more). Easy access, abundant parking, spacious common restrooms, and direct signage/exposure to the newly upgraded Van Ness Ave.