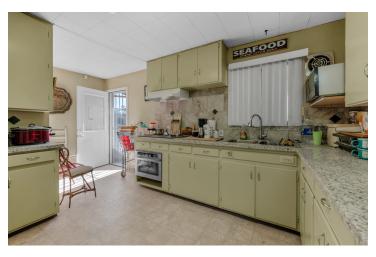

#### **PROPERTY HIGHLIGHTS**

- ±2,160 SF of Former Medical Office Space in Coalinga, CA
- Existing Office or Can Be Repurposed As Residential Care Facility
- · Economical Space | Move-In Ready | Plumbing In Place
- On-Site Parking and Abundant Street Parking
- CA-198 On/Off-Ramps Located 0.25 Mile East Of Property
- CA-33 On/Off-Ramps Located 0.20 Mile South Of Property
- Daytime Population Base (±16,955 within 5 Miles)
- Well-Known Freestanding Building + Private Parking
- · Private Offices, Open Rooms, Multiple Entrance Points
- · Parking On All Sides Of Building | Easy Access | New HVAC's
- Convenient Location Between CA-198 & CA-33
- · Excellent Presence Surrounded with Quality Tenants
- Energy Efficient Improvements Separately Metered Utilities

#### PROPERTY DESCRIPTION

±2,160 SF of a fully remodeled former medical office building, with recent improvements to be repurposed as a residential care facility. The site consists of ±2,160 SF of space on a 0.15 acre lot with ample parking offering (7) offices, kitchen/breakroom, private reception/waiting, storage & restrooms. Space can easily be used as a medical office, general office, or finished off with little improvements remaining to be a residential care facility. High-traffic intersection near Polk St retail corridor with many national and local retailers in close proximity. The first-class recent remodel includes brandnew hard-surface flooring & carpet throughout, newer HVAC's, updated energy efficient features, interior/exterior paint, newer ADA restrooms, outdoor lights during the night hours, solid parking lot and lush landscaping. On site private parking lot (plus street) for various uses (ie. attorney practice, medical uses, professional office, and more). Easy access, abundant parking, spacious common restrooms, and direct signage/exposure to the newly upgraded Van Ness Ave.