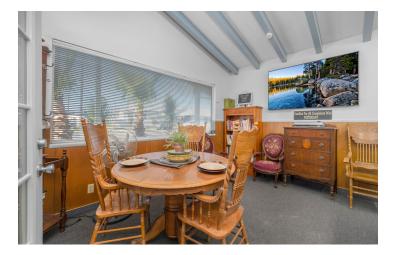

#### **PROPERTY HIGHLIGHTS**

- ±2,160 SF of Former Medical Office Space in Coalinga, CA
- Existing Office or Can Be Repurposed As Residential Care Facility
- · Economical Space | Move-In Ready | Plumbing In Place
- On-Site Parking and Abundant Street Parking
- CA-198 On/Off-Ramps Located 0.25 Mile East Of Property
- CA-33 On/Off-Ramps Located 0.20 Mile South Of Property
- Daytime Population Base (±16,955 within 5 Miles)
- Well-Known Freestanding Building + Private Parking
- · Private Offices, Open Rooms, Multiple Entrance Points
- · Parking On All Sides Of Building | Easy Access | New HVAC's
- Convenient Location Between CA-198 & CA-33
- · Excellent Presence Surrounded with Quality Tenants
- Energy Efficient Improvements Separately Metered Utilities

#### PROPERTY DESCRIPTION

±2,160 SF of a fully remodeled former medical office building, with recent improvements to be repurposed as a residential care facility. The site consists of ±2,160 SF of space on a 0.15 acre lot with ample parking offering (7) offices, kitchen/breakroom, private reception/waiting, storage & restrooms. Space can easily be used as a medical office, general office, or finished off with little improvements remaining to be a residential care facility. High-traffic intersection near Polk St retail corridor with many national and local retailers in close proximity. The first-class recent remodel includes brandnew hard-surface flooring & carpet throughout, newer HVAC's, updated energy efficient features, interior/exterior paint, newer ADA restrooms, outdoor lights during the night hours, solid parking lot and lush landscaping. On site private parking lot (plus street) for various uses (ie. attorney practice, medical uses, professional office, and more). Easy access, abundant parking, spacious common restrooms, and direct signage/exposure to the newly upgraded Van Ness Ave.