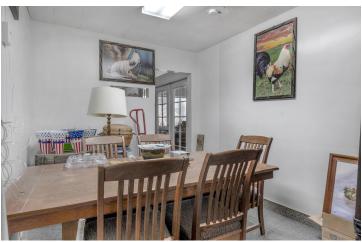

#### **PROPERTY HIGHLIGHTS**

- ±2,160 SF of Former Medical Office Space in Coalinga, CA
- Existing Office or Can Be Repurposed As Residential Care Facility
- · Economical Space | Move-In Ready | Plumbing In Place
- On-Site Parking and Abundant Street Parking
- CA-198 On/Off-Ramps Located 0.25 Mile East Of Property
- CA-33 On/Off-Ramps Located 0.20 Mile South Of Property
- Daytime Population Base (±16,955 within 5 Miles)
- Well-Known Freestanding Building + Private Parking
- · Private Offices, Open Rooms, Multiple Entrance Points
- · Parking On All Sides Of Building | Easy Access | New HVAC's
- Convenient Location Between CA-198 & CA-33
- · Excellent Presence Surrounded with Quality Tenants
- Energy Efficient Improvements Separately Metered Utilities

#### PROPERTY DESCRIPTION

±2,160 SF of a fully remodeled former medical office building, with recent improvements to be repurposed as a residential care facility. The site consists of ±2,160 SF of space on a 0.15 acre lot with ample parking offering (7) offices, kitchen/breakroom, private reception/waiting, storage & restrooms. Space can easily be used as a medical office, general office, or finished off with little improvements remaining to be a residential care facility. High-traffic intersection near Polk St retail corridor with many national and local retailers in close proximity. The first-class recent remodel includes brandnew hard-surface flooring & carpet throughout, newer HVAC's, updated energy efficient features, interior/exterior paint, newer ADA restrooms, outdoor lights during the night hours, solid parking lot and lush landscaping. On site private parking lot (plus street) for various uses (ie. attorney practice, medical uses, professional office, and more). Easy access, abundant parking, spacious common restrooms, and direct signage/exposure to the newly upgraded Van Ness Ave.