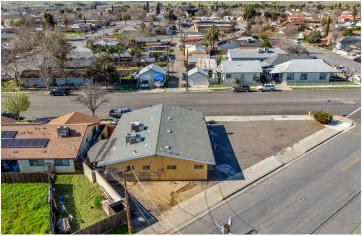

#### PROPERTY DESCRIPTION

±2,160 SF of a fully remodeled former medical office building, with recent improvements to be repurposed as a residential care facility. The site consists of ±2,160 SF of space on a 0.15 acre lot with ample parking offering (7) offices, kitchen/breakroom, private reception/waiting, storage & restrooms. Space can easily be used as a medical office, general office, or finished off with little improvements remaining to be a residential care facility. High-traffic intersection near Polk St retail corridor with many national and local retailers in close proximity. The first-class recent remodel includes brandnew hard-surface flooring & carpet throughout, newer HVAC's, updated energy efficient features, interior/exterior paint, newer ADA restrooms, outdoor lights during the night hours, solid parking lot and lush landscaping. On site private parking lot (plus street) for various uses (ie. attorney practice, medical uses, professional office, and more). Easy access, abundant parking, spacious common restrooms, and direct signage/exposure to the newly upgraded Van Ness Ave.

Attractive building perfectly positioned to offer easy access, strong demographics and traffic generators. Located off Van Ness St & N 3rd St just west of Cedar Ave, east of Coalinga High School, north of N 3rd St and South of Van Ness St. Nearby CA-198 & CA-33 Freeways connect to all parts of central California. Surrounded by many national and regional retailers, a multitude of eateries, and boast high traffic counts on nearby Elm Avenue with great population density.