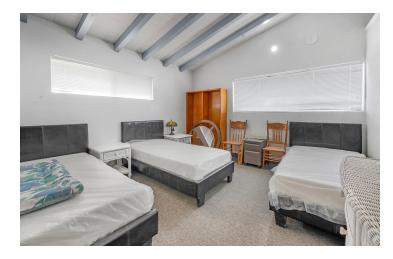

#### **PROPERTY HIGHLIGHTS**

- ±2,160 SF of Former Medical Office Space in Coalinga, CA
- Existing Office or Can Be Repurposed As Residential Care Facility
- · Economical Space | Move-In Ready | Plumbing In Place
- On-Site Parking and Abundant Street Parking
- CA-198 On/Off-Ramps Located 0.25 Mile East Of Property
- CA-33 On/Off-Ramps Located 0.20 Mile South Of Property
- Daytime Population Base (±16,955 within 5 Miles)
- Well-Known Freestanding Building + Private Parking
- · Private Offices, Open Rooms, Multiple Entrance Points
- · Parking On All Sides Of Building | Easy Access | New HVAC's
- Convenient Location Between CA-198 & CA-33
- · Excellent Presence Surrounded with Quality Tenants
- Energy Efficient Improvements Separately Metered Utilities

#### PROPERTY DESCRIPTION

±2,160 SF of a fully remodeled former medical office building, with recent improvements to be repurposed as a residential care facility. The site consists of ±2,160 SF of space on a 0.15 acre lot with ample parking offering (7) offices, kitchen/breakroom, private reception/waiting, storage & restrooms. Space can easily be used as a medical office, general office, or finished off with little improvements remaining to be a residential care facility. High-traffic intersection near Polk St retail corridor with many national and local retailers in close proximity. The first-class recent remodel includes brandnew hard-surface flooring & carpet throughout, newer HVAC's, updated energy efficient features, interior/exterior paint, newer ADA restrooms, outdoor lights during the night hours, solid parking lot and lush landscaping. On site private parking lot (plus street) for various uses (ie. attorney practice, medical uses, professional office, and more). Easy access, abundant parking, spacious common restrooms, and direct signage/exposure to the newly upgraded Van Ness Ave.