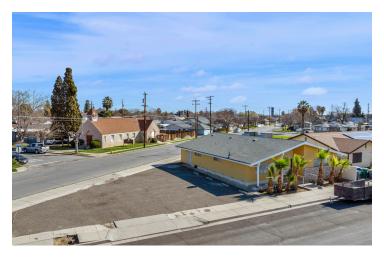

#### PROPERTY DESCRIPTION

±2,160 SF of a fully remodeled former medical office building, with recent improvements to be repurposed as a residential care facility. The site consists of ±2,160 SF of space on a 0.15 acre lot with ample parking offering (7) offices, kitchen/breakroom, private reception/waiting, storage & restrooms. Space can easily be used as a medical office, general office, or finished off with little improvements remaining to be a residential care facility. High-traffic intersection near Polk St retail corridor with many national and local retailers in close proximity. The first-class recent remodel includes brandnew hard-surface flooring & carpet throughout, newer HVAC's, updated energy efficient features, interior/exterior paint, newer ADA restrooms, outdoor lights during the night hours, solid parking lot and lush landscaping. On site private parking lot (plus street) for various uses (ie. attorney practice, medical uses, professional office, and more). Easy access, abundant parking, spacious common restrooms, and direct signage/exposure to the newly upgraded Van Ness Ave.

Attractive building perfectly positioned to offer easy access, strong demographics and traffic generators. Located off Van Ness St & N 3rd St just west of Cedar Ave, east of Coalinga High School, north of N 3rd St and South of Van Ness St. Nearby CA-198 & CA-33 Freeways connect to all parts of central California. Surrounded by many national and regional retailers, a multitude of eateries, and boast high traffic counts on nearby Elm Avenue with great population density.