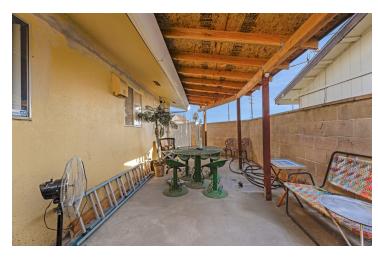

#### PROPERTY DESCRIPTION

±2,160 SF of a fully remodeled former medical office building, with recent improvements to be repurposed as a residential care facility. The site consists of ±2,160 SF of space on a 0.15 acre lot with ample parking offering (7) offices, kitchen/breakroom, private reception/waiting, storage & restrooms. Space can easily be used as a medical office, general office, or finished off with little improvements remaining to be a residential care facility. High-traffic intersection near Polk St retail corridor with many national and local retailers in close proximity. The first-class recent remodel includes brandnew hard-surface flooring & carpet throughout, newer HVAC's, updated energy efficient features, interior/exterior paint, newer ADA restrooms, outdoor lights during the night hours, solid parking lot and lush landscaping. On site private parking lot (plus street) for various uses (ie. attorney practice, medical uses, professional office, and more). Easy access, abundant parking, spacious common restrooms, and direct signage/exposure to the newly upgraded Van Ness Ave.

Attractive building perfectly positioned to offer easy access, strong demographics and traffic generators. Located off Van Ness St & N 3rd St just west of Cedar Ave, east of Coalinga High School, north of N 3rd St and South of Van Ness St. Nearby CA-198 & CA-33 Freeways connect to all parts of central California. Surrounded by many national and regional retailers, a multitude of eateries, and boast high traffic counts on nearby Elm Avenue with great population density.