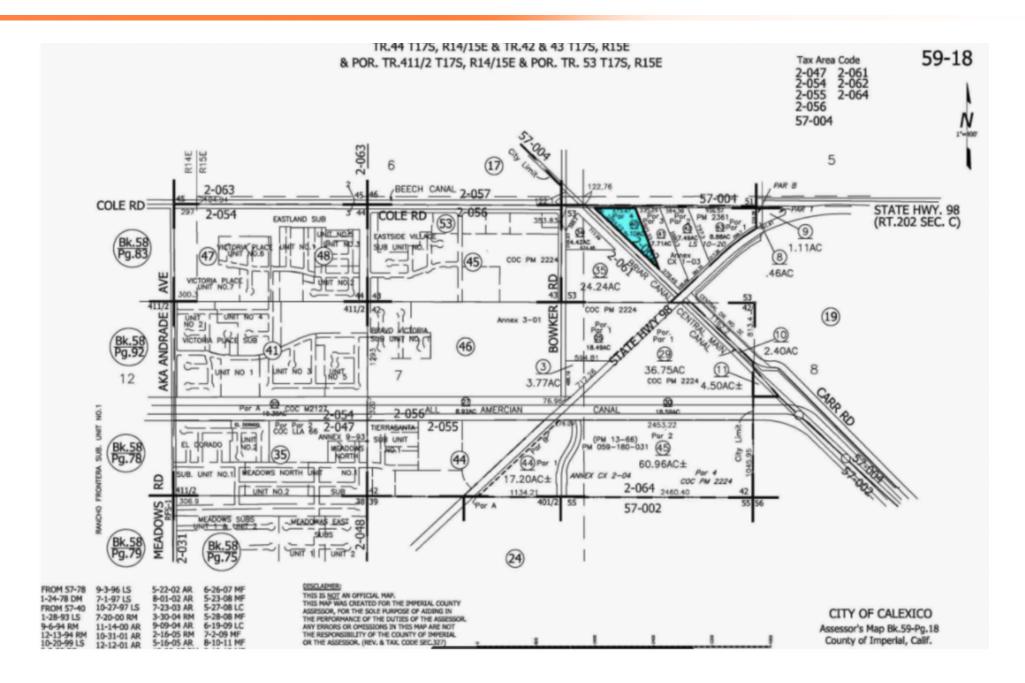

is recommended that you consult with a professional such as an attorney, accountant, civil engineer, property inspector or other person, with experience in evaluating the transaction, and the legal documents prepared in connection therewith.

# PROPERTY INFORMATION



- 839 E. Cole Blvd, Calexico, CA 92231
- Total Acreage: ±5.10 AC
- Zoning: Commercial Highway (CH)
  <u>Calexico Zoning Website</u>
- Jurisdiction: City of Calexico
- Close proximity to CA-98 from Bowker Rd. and E. Cole Blvd.
- ±20 minutes driving distance from the US/Mexico border

\*For more information please contact our advisors

### DANIEL BONIN

Advisor | 619.218.9873 daniel.bonin@svn.com DRE# 02021065

### **PATRICK MURAD**

Advisor | 619.938.5199 patrick.murad@svn.com DRE# 02128711



# PARCEL VIEW





## TAX MAP





# **DEMOGRAPHICS**



## **DEMOGRAPHICS OF CALEXICO**

## In 2021:

- population is approx. 39,000 people with a median age of 33.3 and median HH Income of \$47,390
- the average household size is 5.05 people
- 55.5% of all residents are native Calexico-born

\*Sourced from the US Census Bureau