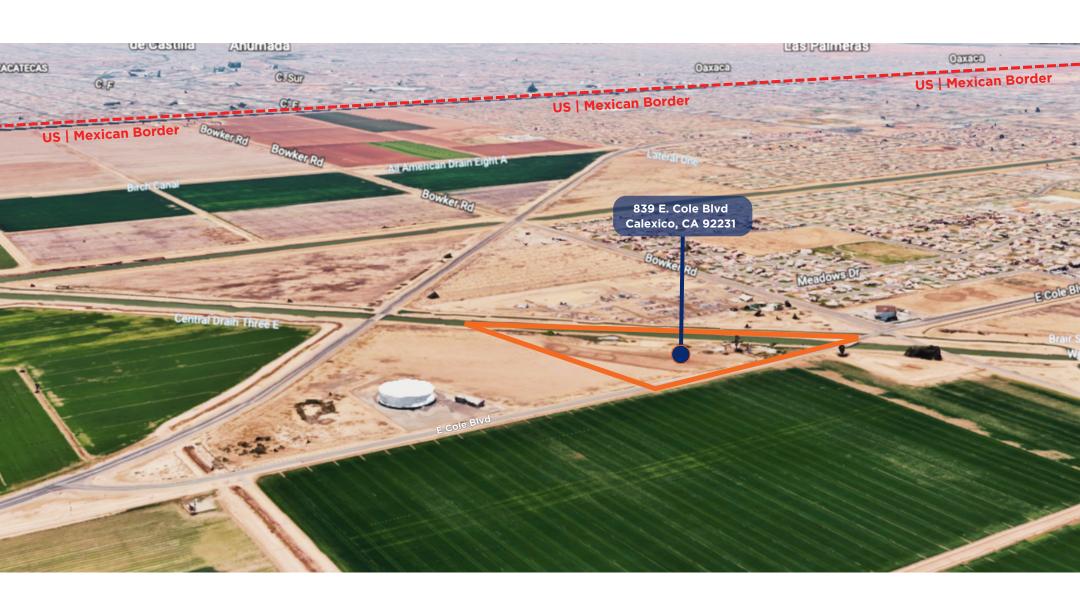

# PROPERTY INFORMATION

- 839 E. Cole Blvd, Calexico, CA 92231
- Total Acreage: ±5.10 AC
- Zoning: Commercial Highway (CH)
  <u>Calexico Zoning Website</u>
- Jurisdiction: City of Calexico
- Close proximity to CA-98 from Bowker Rd. and E. Cole Blvd.
- ±20 minutes driving distance from the US/Mexico border