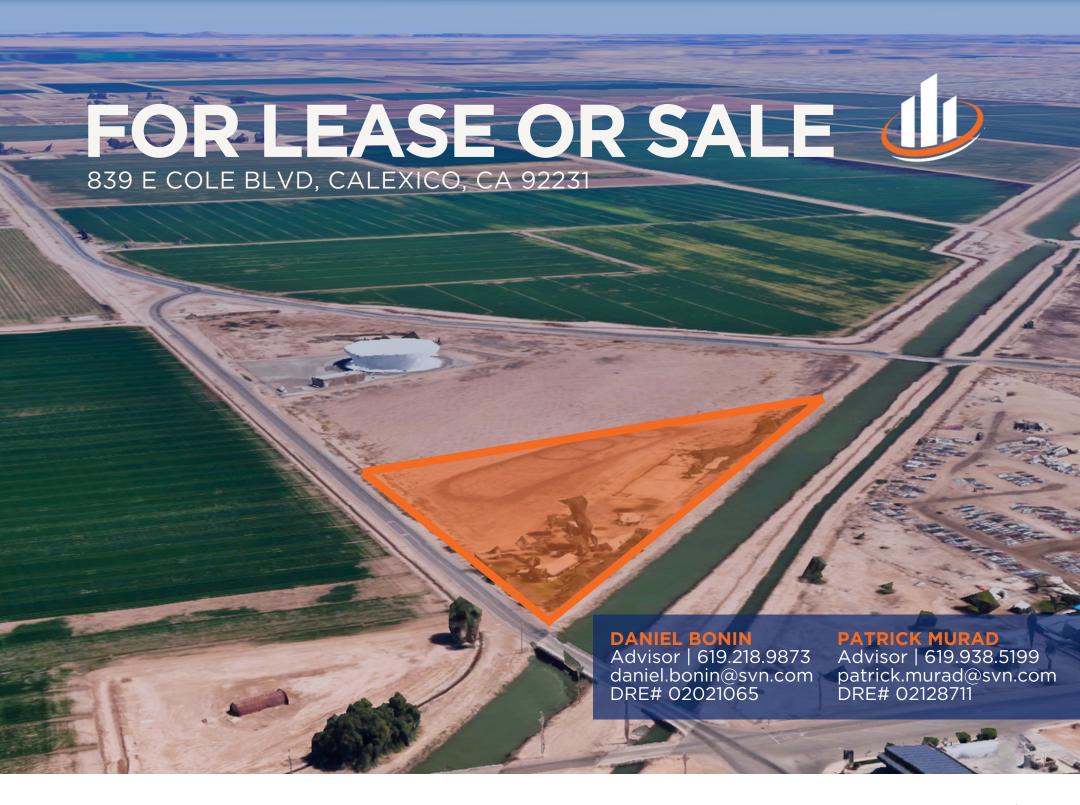

# PROPERTY INFORMATION

- 839 E. Cole Blvd, Calexico, CA 92231
- Total Acreage: ±5.10 AC
- Zoning: Commercial Highway (CH)
  <u>Calexico Zoning Website</u>
- Jurisdiction: City of Calexico
- Close proximity to CA-98 from Bowker Rd. and E. Cole Blvd.
- ±20 minutes driving distance from the US/Mexico border