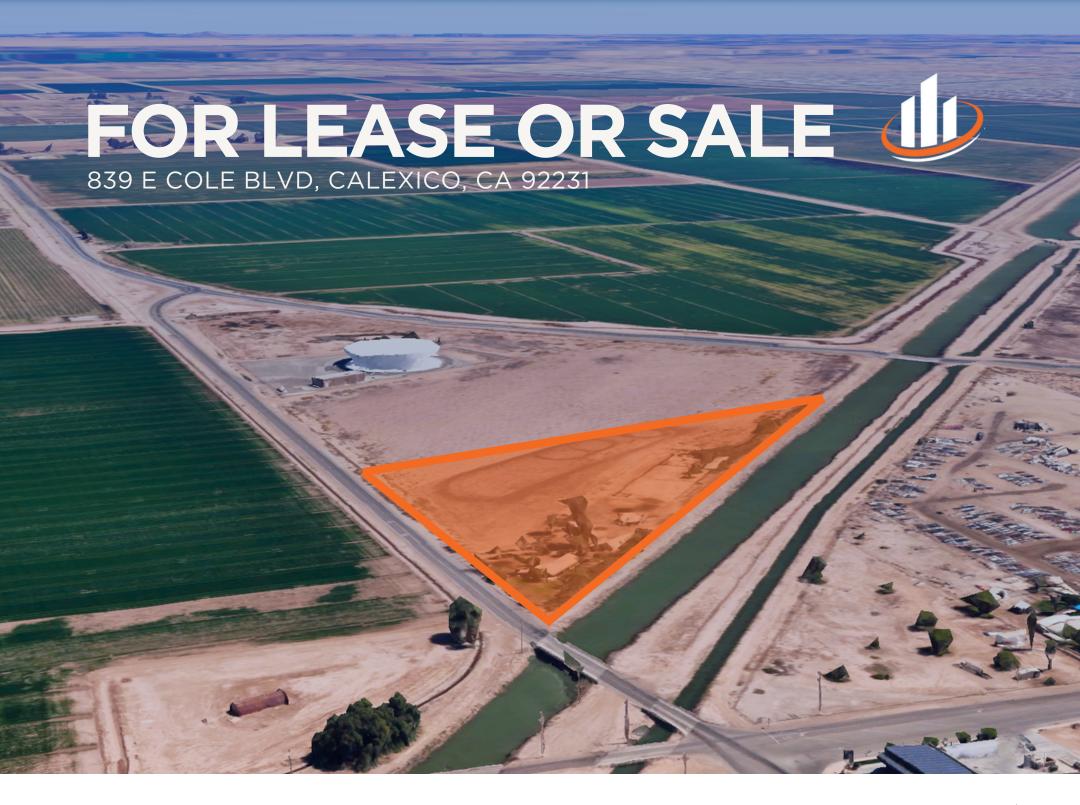

## 839 E Cole Blvd Calexico, CA 92231

# PROPERTY INFORMATION

- 839 E. Cole Blvd, Calexico, CA 92231
- Total Acreage: ±5.10 AC
- Zoning: Commercial Highway (CH)
  <u>Calexico Zoning Website</u>
- Jurisdiction: City of Calexico
- Close proximity to CA-98 from Bowker Rd. and E. Cole Blvd.
- ±20 minutes driving distance from the US/Mexico border