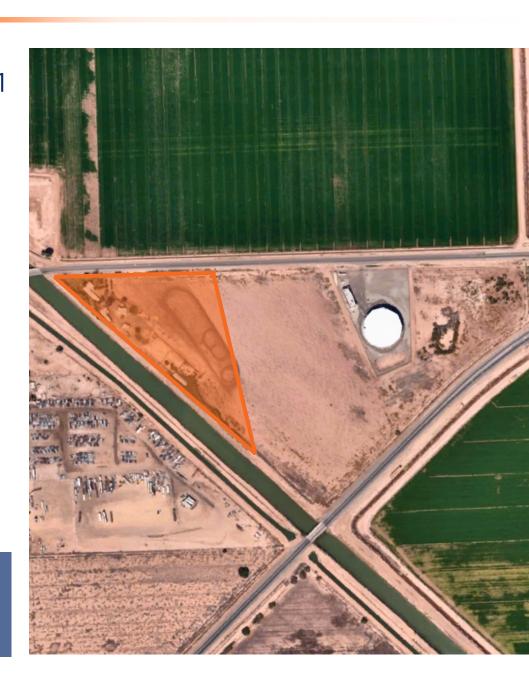

In any real estate transaction, it is recommended that you consult with a professional such as an attorney, accountant, civil engineer, property inspector or other person, with experience in evaluating the transaction, and the legal documents prepared in connection therewith.

# PROPERTY INFORMATION



- 839 E. Cole Blvd, Calexico, CA 92231
- Total Acreage: ±5.10 AC
- Zoning: Commercial Highway (CH)
  <u>Calexico Zoning Website</u>
- Jurisdiction: City of Calexico
- Close proximity to CA-98 from Bowker Rd. and E. Cole Blvd.
- ±20 minutes driving distance from the US/Mexico border

\*For more information please contact our advisors

### DANIEL BONIN

Advisor | 619.218.9873 daniel.bonin@svn.com DRE# 02021065

### **PATRICK MURAD**

Advisor | 619.938.5199 patrick.murad@svn.com DRE# 02128711



# PARCEL VIEW





## TAX MAP





# **DEMOGRAPHICS**



## **DEMOGRAPHICS OF CALEXICO**

## In 2021:

- population is approx. 39,000 people with a median age of 33.3 and median HH Income of \$47,390
- the average household size is 5.05 people
- 55.5% of all residents are native Calexico-born

\*Sourced from the US Census Bureau