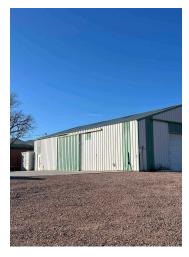

### PROPERTY DESCRIPTION

With Interstate 90 exposure, this 2,835sf shop on 21.9 acres could be your perfect opportunity in Piedmont - Meade County! The 40 x 63 insulated shop with concrete floor features a large and open warehouse area with two overhead doors, an office area, heated paint storage, a tool room, and a mezzanine. There is also a concrete apron along the front of the shop as well as the propane tank. There is a well on the property Piedmont has a water main approximately 1000 feet from the property line and plans to have a water line run along the West side of Sturgis Road in the next year. There is no central sewer available in Piedmont. Anything built would need a septic system. All of the buildings and equipment, except for the shop described and a smaller shop/garage will be removed from the property before closing.

#### PROPERTY HIGHLIGHTS

- 21.9 Acres
- Meady county
- 40x63 Insulated shop