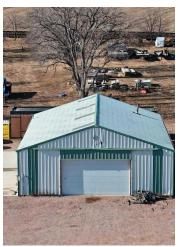

### PROPERTY DESCRIPTION

With Interstate 90 exposure, this 2,835sf shop on 21.9 acres could be your perfect opportunity in Piedmont - Meade County! The 40 x 63 insulated shop with concrete floor features a large and open warehouse area with two overhead doors, an office area, heated paint storage, a tool room, and a mezzanine. There is also a concrete apron along the front of the shop as well as the propane tank. There is a well on the property Piedmont has a water main approximately 1000 feet from the property line and plans to have a water line run along the West side of Sturgis Road in the next year. There is no central sewer available in Piedmont. Anything built would need a septic system. All of the buildings and equipment, except for the shop described and a smaller shop/garage will be removed from the property before closing.

#### PROPERTY HIGHLIGHTS

- 21.9 Acres
- Meady county
- 40x63 Insulated shop