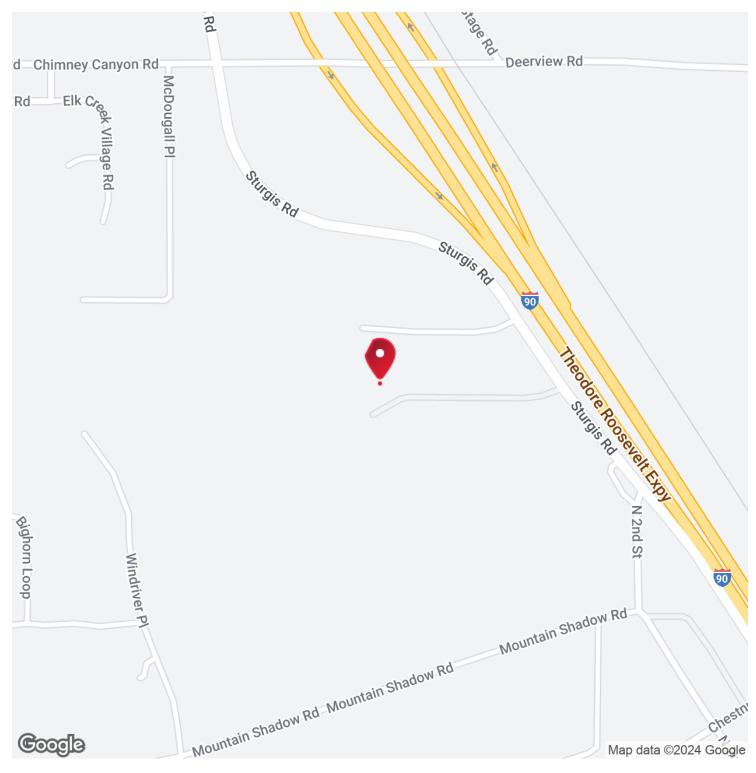

16539 STURGIS ROAD, PIEDMONT, SD 57769

### PROPERTY DESCRIPTION

With Interstate 90 exposure, this 2,835sf shop on 21.9 acres could be your perfect opportunity in Piedmont - Meade County! The 40 x 63 insulated shop with concrete floor features a large and open warehouse area with two overhead doors, an office area, heated paint storage, a tool room, and a mezzanine. There is also a concrete apron along the front of the shop as well as the propane tank. There is a well on the property Piedmont has a water main approximately 1000 feet from the property line and plans to have a water line run along the West side of Sturgis Road in the next year. There is no central sewer available in Piedmont. Anything built would need a septic system. All of the buildings and equipment, except for the shop described and a smaller shop/garage will be removed from the property before closing.