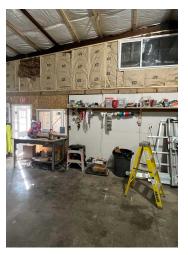

### PROPERTY DESCRIPTION

With Interstate 90 exposure, this 2,835sf shop on 21.9 acres could be your perfect opportunity in Piedmont - Meade County! The 40 x 63 insulated shop with concrete floor features a large and open warehouse area with two overhead doors, an office area, heated paint storage, a tool room, and a mezzanine. There is also a concrete apron along the front of the shop as well as the propane tank. There is a well on the property Piedmont has a water main approximately 1000 feet from the property line and plans to have a water line run along the West side of Sturgis Road in the next year. There is no central sewer available in Piedmont. Anything built would need a septic system. All of the buildings and equipment, except for the shop described and a smaller shop/garage will be removed from the property before closing.

#### PROPERTY HIGHLIGHTS

- 21.9 Acres
- Meady county
- 40x63 Insulated shop