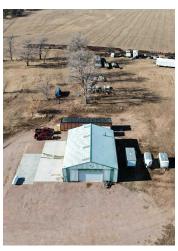

### PROPERTY DESCRIPTION

With Interstate 90 exposure, this 2,835sf shop on 21.9 acres could be your perfect opportunity in Piedmont - Meade County! The 40 x 63 insulated shop with concrete floor features a large and open warehouse area with two overhead doors, an office area, heated paint storage, a tool room, and a mezzanine. There is also a concrete apron along the front of the shop as well as the propane tank. There is a well on the property Piedmont has a water main approximately 1000 feet from the property line and plans to have a water line run along the West side of Sturgis Road in the next year. There is no central sewer available in Piedmont. Anything built would need a septic system. All of the buildings and equipment, except for the shop described and a smaller shop/garage will be removed from the property before closing.

#### PROPERTY HIGHLIGHTS

- 21.9 Acres
- Meady county
- 40x63 Insulated shop