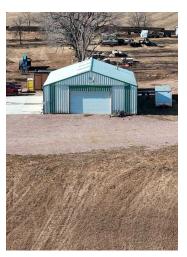

### PROPERTY DESCRIPTION

With Interstate 90 exposure, this 2,835sf shop on 21.9 acres could be your perfect opportunity in Piedmont - Meade County! The 40 x 63 insulated shop with concrete floor features a large and open warehouse area with two overhead doors, an office area, heated paint storage, a tool room, and a mezzanine. There is also a concrete apron along the front of the shop as well as the propane tank. There is a well on the property Piedmont has a water main approximately 1000 feet from the property line and plans to have a water line run along the West side of Sturgis Road in the next year. There is no central sewer available in Piedmont. Anything built would need a septic system. All of the buildings and equipment, except for the shop described and a smaller shop/garage will be removed from the property before closing.

#### PROPERTY HIGHLIGHTS

- 21.9 Acres
- Meady county
- 40x63 Insulated shop