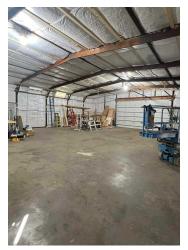

### PROPERTY DESCRIPTION

With Interstate 90 exposure, this 2,835sf shop on 21.9 acres could be your perfect opportunity in Piedmont - Meade County! The 40 x 63 insulated shop with concrete floor features a large and open warehouse area with two overhead doors, an office area, heated paint storage, a tool room, and a mezzanine. There is also a concrete apron along the front of the shop as well as the propane tank. There is a well on the property Piedmont has a water main approximately 1000 feet from the property line and plans to have a water line run along the West side of Sturgis Road in the next year. There is no central sewer available in Piedmont. Anything built would need a septic system. All of the buildings and equipment, except for the shop described and a smaller shop/garage will be removed from the property before closing.