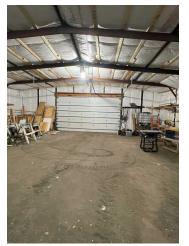

### PROPERTY DESCRIPTION

With Interstate 90 exposure, this 2,835sf shop on 21.9 acres could be your perfect opportunity in Piedmont - Meade County! The 40 x 63 insulated shop with concrete floor features a large and open warehouse area with two overhead doors, an office area, heated paint storage, a tool room, and a mezzanine. There is also a concrete apron along the front of the shop as well as the propane tank. There is a well on the property Piedmont has a water main approximately 1000 feet from the property line and plans to have a water line run along the West side of Sturgis Road in the next year. There is no central sewer available in Piedmont. Anything built would need a septic system. All of the buildings and equipment, except for the shop described and a smaller shop/garage will be removed from the property before closing.