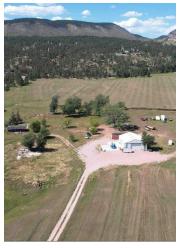

### PROPERTY DESCRIPTION

With Interstate 90 exposure, this 2,835sf shop on 21.9 acres could be your perfect opportunity in Piedmont - Meade County! The 40 x 63 insulated shop with concrete floor features a large and open warehouse area with two overhead doors, an office area, heated paint storage, a tool room, and a mezzanine. There is also a concrete apron along the front of the shop as well as the propane tank. There is a well on the property Piedmont has a water main approximately 1000 feet from the property line and plans to have a water line run along the West side of Sturgis Road in the next year. There is no central sewer available in Piedmont. Anything built would need a septic system. All of the buildings and equipment, except for the shop described and a smaller shop/garage will be removed from the property before closing.

#### PROPERTY HIGHLIGHTS

- 21.9 Acres
- Meady county
- 40x63 Insulated shop