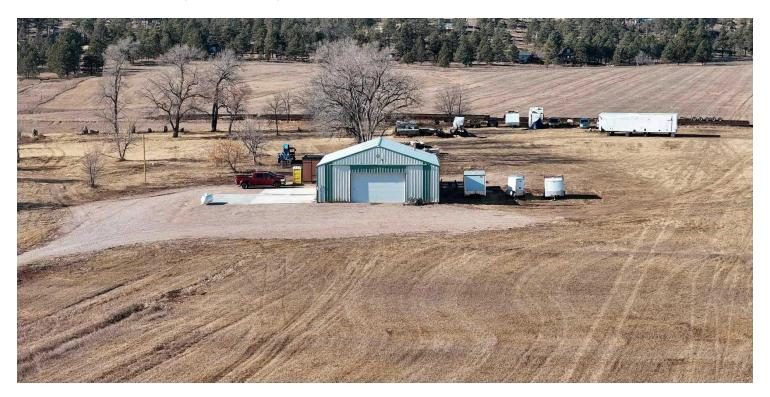

### PROPERTY DESCRIPTION

With Interstate 90 exposure, this 2,835sf shop on 21.9 acres could be your perfect opportunity in Piedmont - Meade County! The 40 x 63 insulated shop with concrete floor features a large and open warehouse area with two overhead doors, an office area, heated paint storage, a tool room, and a mezzanine. There is also a concrete apron along the front of the shop as well as the propane tank. There is a well on the property Piedmont has a water main approximately 1000 feet from the property line and plans to have a water line run along the West side of Sturgis Road in the next year. There is no central sewer available in Piedmont. Anything built would need a septic system. All of the buildings and equipment, except for the shop described and a smaller shop/garage will be removed from the property before closing.

#### PROPERTY HIGHLIGHTS

- 21.9 Acres
- Meady county
- 40x63 Insulated shop