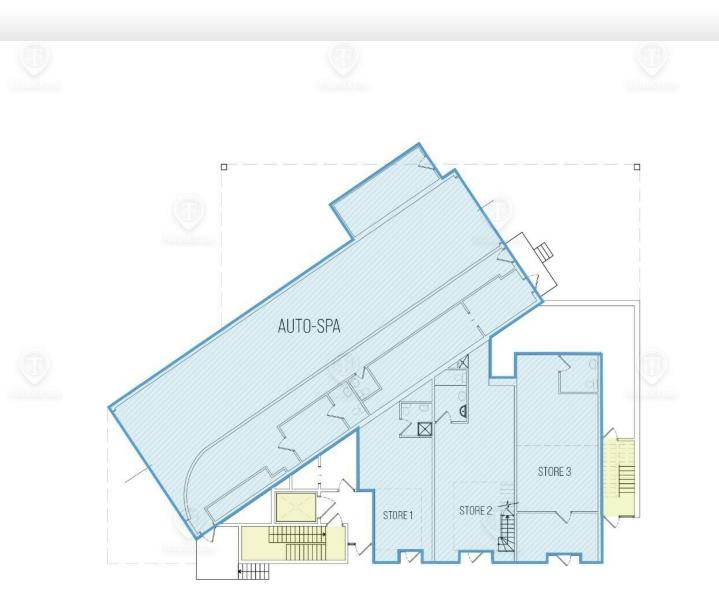

Repairs            |              | \$21,393                 |                 |       |
| Professional Fees  |              | \$2,500                  |                 |       |
| Utilities          |              | \$33,397                 |                 |       |
| Management         |              | \$22,921                 |                 |       |
| Real Estate Taxes  |              | \$56,583                 |                 |       |
| Insurance          |              | \$38,000                 |                 |       |

FOR SALE • 9 Units • 25,220 SF • Offered at

#### \$11,000,000

Shlomi Bagdadi 718.437.6100 sb@tristatecr.com Jack Sardar 718.437.6100 x106 jack.s@tristatecr.com Harry Bouzaglou 718.437.6100 harry.b@tristatecr.com



#### 462 36th St, Brooklyn, NY 11232





## 462 36TH STREET GROUND FLOOR



#### FOR SALE • 9 Units • 25,220 SF • Offered at



Shlomi Bagdadi 718.437.6100 sb@tristatecr.com Jack Sardar 718.437.6100 x106 jack.s@tristatecr.com Harry Bouzaglou 718.437.6100 harry.b@tristatecr.com



#### 462 36th St, Brooklyn, NY 11232



462 36TH STREET 2ND FLOOR

FOR SALE • 9 Units • 25,220 SF • Offered at

#### \$11,000,000

Shlomi Bagdadi 718.437.6100 sb@tristatecr.com Jack Sardar 718.437.6100 x106 jack.s@tristatecr.com Harry Bouzaglou 718.437.6100 harry.b@tristatecr.com



#### 462 36th St, Brooklyn, NY 11232





# 462 36TH STREET 3RD FLOOR

FOR SALE • 9 Units • 25,220 SF • Offered at



Shlomi Bagdadi 718.437.6100 sb@tristatecr.com Jack Sardar 718.437.6100 x106 jack.s@tristatecr.com Harry Bouzaglou 718.437.6100 harry.b@tristatecr.com



#