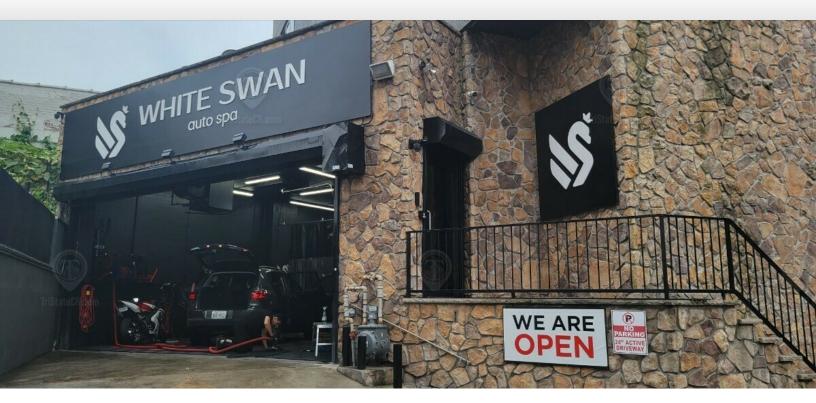

### Main Highlights

- 100% occupied office building
- Retail on the ground floor
- Built-out luxury auto spa for exotic and supercars - occupying a retail store & office in the building

25,220 SF Total Building Size

## 462 36TH STREET GROUND FLOOR