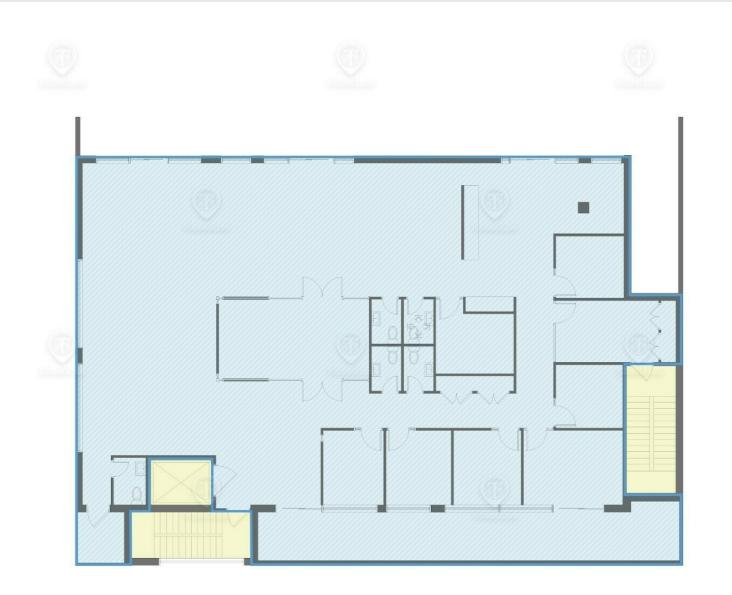

## 462 36TH STREET GROUND FLOOR

#### FOR SALE • 9 Units • 25,220 SF • Offered at

Shlomi Bagdadi 718.437.6100 sb@tristatecr.com Jack Sardar 718.437.6100 x106 jack.s@tristatecr.com Harry Bouzaglou 718.437.6100 harry.b@tristatecr.com

#### 462 36th St, Brooklyn, NY 11232

462 36TH STREET 2ND FLOOR

FOR SALE • 9 Units • 25,220 SF • Offered at

#### \$11,000,000

Shlomi Bagdadi 718.437.6100 sb@tristatecr.com Jack Sardar 718.437.6100 x106 jack.s@tristatecr.com Harry Bouzaglou 718.437.6100 harry.b@tristatecr.com

#### 462 36th St, Brooklyn, NY 11232

# 462 36TH STREET 3RD FLOOR

FOR SALE • 9 Units • 25,220 SF • Offered at

Shlomi Bagdadi 718.437.6100 sb@tristatecr.com Jack Sardar 718.437.6100 x106 jack.s@tristatecr.com Harry Bouzaglou 718.437.6100 harry.b@tristatecr.com

# 462 36TH STREET

FOR SALE • 9 Units • 25,220 SF • Offered at

Shlomi Bagdadi 718.437.6100 sb@tristatecr.com Jack Sardar 718.437.6100 x106 jack.s@tristatecr.com Harry Bouzaglou 718.437.6100 harry.b@tristatecr.com