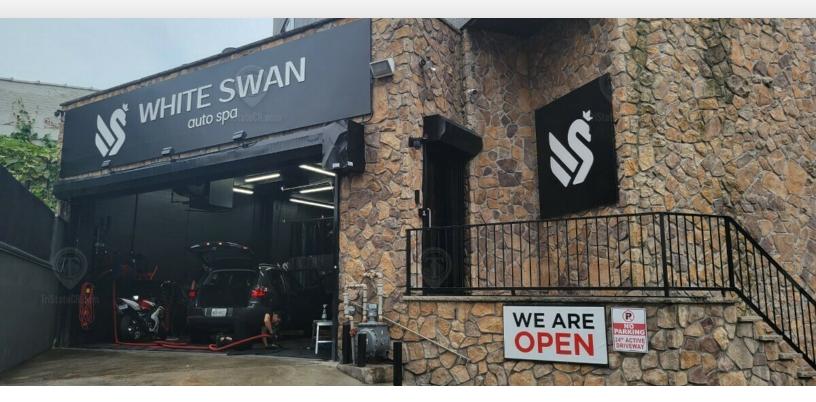

### Main Highlights

- 100% occupied office building
- Retail on the ground floor
- Built-out luxury auto spa for exotic and supercars - occupying a retail store & office in the building

25,220 SF Total Building Size

## **Additional Photos**

462 36th St, Brooklyn, NY 11232

FOR SALE • 9 Units • 25,220 SF • Offered at

Shlomi Bagdadi 718.437.6100 sb@tristatecr.com Jack Sardar 718.437.6100 x106 jack.s@tristatecr.com Harry Bouzaglou 718.437.6100 harry.b@tristatecr.com