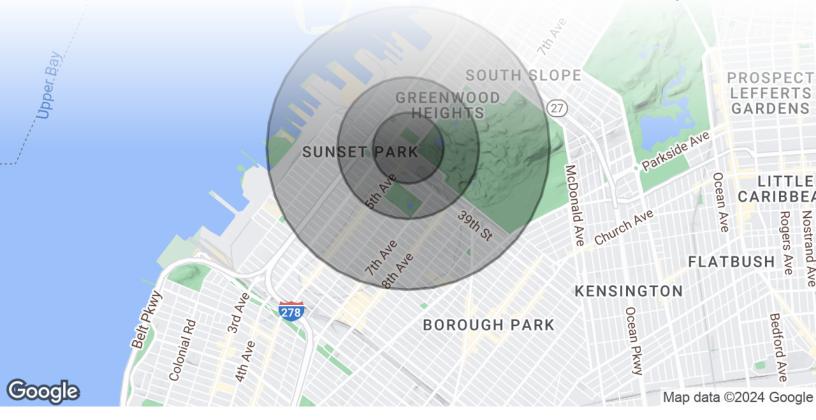

## Area Demographics

#### 462 36th St, Brooklyn, NY 11232

| POPULATION                              | 0.25 MILES          | 0.5 MILES                 | 1 MILE               |
|-----------------------------------------|---------------------|---------------------------|----------------------|
| Total Population                        | 5,863               | 21,380                    | 91,922               |
| Average Age                             | 37.7                | 37.1                      | 35.5                 |
| Average Age (Male)                      | 37.4                | 35.3                      | 34.9                 |
| Average Age (Female)                    | 36.2                | 34.8                      | 34.8                 |
|                                         |                     |                           |                      |
| HOUSEHOLDS & INCOME                     | 0.25 MILES          | 0.5 MILES                 | 1 MILE               |
| HOUSEHOLDS & INCOME<br>Total Households | 0.25 MILES<br>2,334 | <b>0.5 MILES</b><br>7,796 | <b>1 MILE</b> 31,440 |
|                                         |                     |                           |                      |
| Total Households                        | 2,334               | 7,796                     | 31,440               |

91,922 People within 1 Mile

\$80,109 Avg Household Income

FOR SALE • 9 Units • 25,220 SF • Offered at

Shlomi Bagdadi 718.437.6100 sb@tristatecr.com Jack Sardar 718.437.6100 x106 jack.s@tristatecr.com Harry Bouzaglou 718.437.6100 harry.b@tristatecr.com