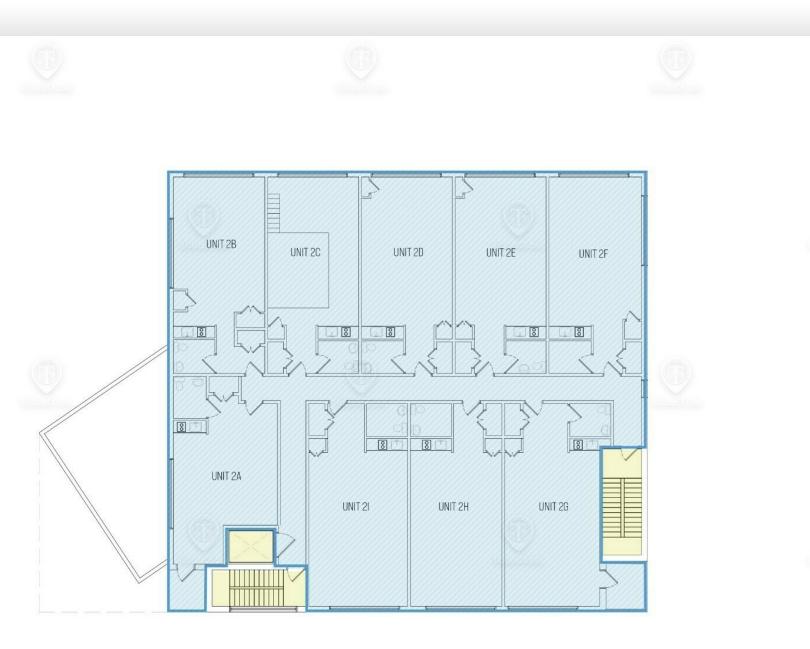

#### 462 36th St, Brooklyn, NY 11232

462 36TH STREET 2ND FLOOR

FOR SALE • 9 Units • 25,220 SF • Offered at