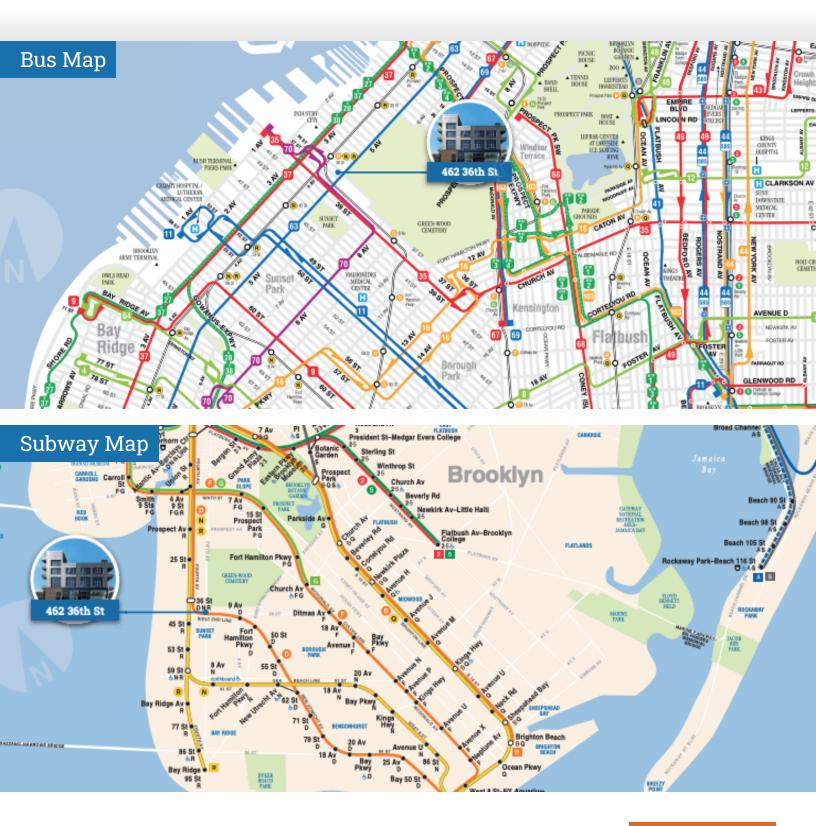

## **Transportation Map**

462 36th St, Brooklyn, NY 11232

FOR SALE • 9 Units • 25,220 SF • Offered at

Shlomi Bagdadi 718.437.6100 sb@tristatecr.com Jack Sardar 718.437.6100 x106 jack.s@tristatecr.com Harry Bouzaglou 718.437.6100 harry.b@tristatecr.com

#### Location Overview

462 36th St is located in the Sunset Park neighborhood of Brooklyn between 4th Ave & 5th Ave near the D, N, & R trains at 36th St and the B36, B70, & B35 bus lines.

The building is located on a major street, surrounded by a variety of other businesses as well as residential buildings.