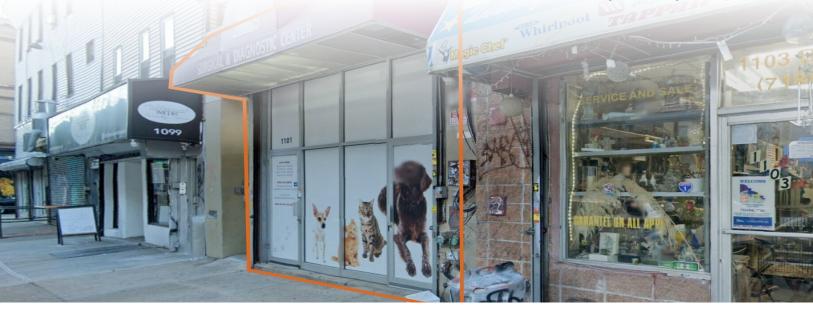

## **Property Summary**

1101 Broadway, Brooklyn, NY 11221

### Location Overview

Located in the booming Bushwick neighborhood of Brooklyn between Dodworth St & Dekalb Ave near the Kosciuszko St subway station.

Nearest Transit: J train at Kosciuszko St and the B47 & B38 bus line.