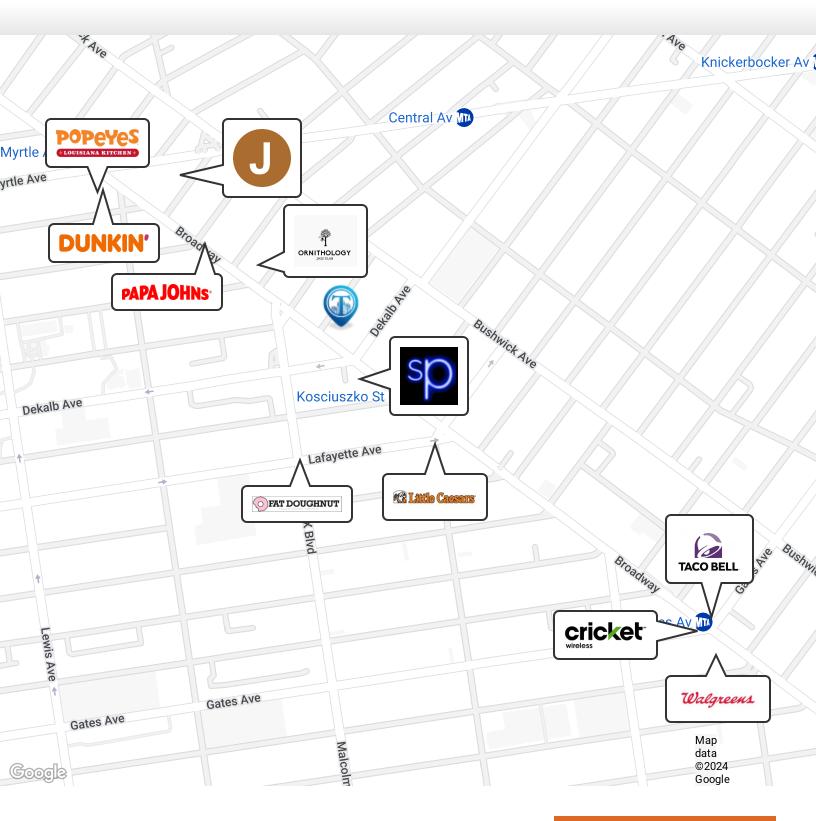

## **Retailer Map**

#### 1101 Broadway, Brooklyn, NY 11221

FOR LEASE • 750 SF • For Pricing

Nearby tenants include Secret Pour, Ornithology Jazz Club, Little Mo, Hart Bar, Fat Doughnut Little Caesars, Papa John's, Dunkin', Popeye's Louisiana Kitchen, Taco Bell Cantina, Walgreens, McDonald's, Domino's Pizza, Rite Aid, and more!