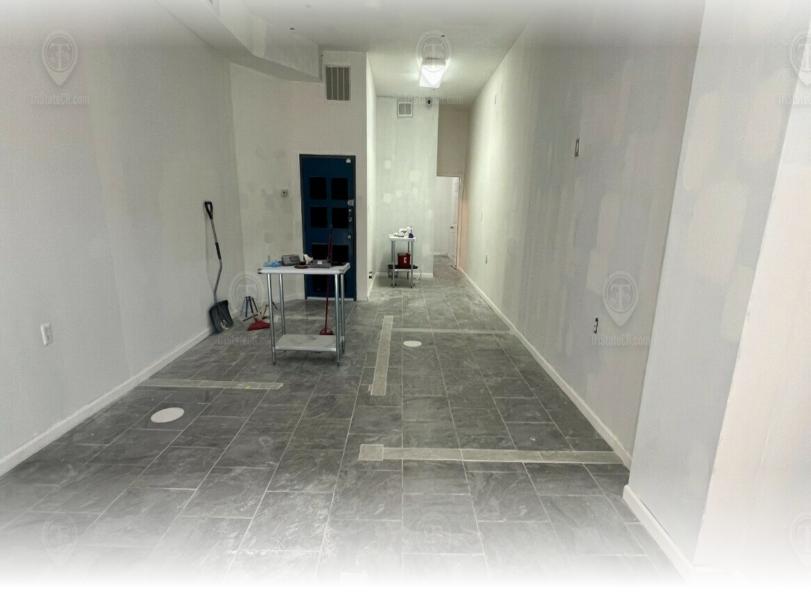

## Main Highlights

- Former vet
- Renovated
- Glass storefront
- 2 means of egress
- Flexible to many types of users

8,491 SF Total Building Size

#### FOR LEASE • 750 SF • For Pricing