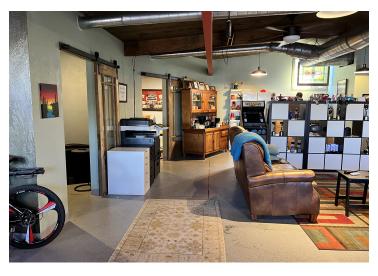

#### PROPERTY DESCRIPTION

Discover an exceptional investment opportunity with this property. This property offers ample on-site parking and a versatile layout that caters to a range of office needs. Positioned in the bustling Oklahoma City area, this property presents an ideal prospect for a creative investor seeking a strategic addition to their portfolio. This property holds significant potential to attract tenants and establish a strong presence in the thriving commercial real estate market of Oklahoma City.

### PROPERTY HIGHLIGHTS

- Executive office spaces
- On-site parking
- Ideal for small businesses
- Open layouts
- Prime Oklahoma City location
- Well-maintained
- Ready for occupancy