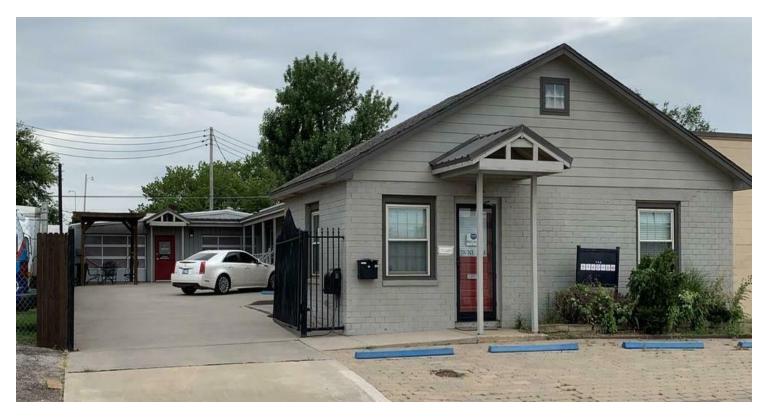

# 28 NE 28TH STREET

28 NE 28th St, Oklahoma City, OK 73105

#### OFFICE BUILDING FOR SALE & LEASE

#### PROPERTY DESCRIPTION

Discover an exceptional investment opportunity with this property. This property offers ample on-site parking and a versatile layout that caters to a range of office needs. Positioned in the bustling Oklahoma City area, this property presents an ideal prospect for a creative investor seeking a strategic addition to their portfolio. This property holds significant potential to attract tenants and establish a strong presence in the thriving commercial real estate market of Oklahoma City.

### PROPERTY HIGHLIGHTS

- Executive office spaces
- On-site parking
- Ideal for small businesses
- Open layouts
- Prime Oklahoma City location
- Well-maintained
- Ready for occupancy