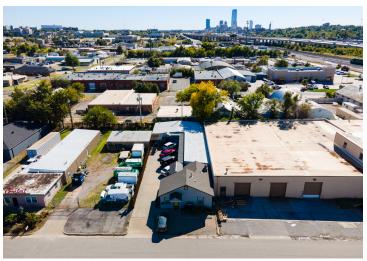

# 28 NE 28TH STREET

28 NE 28th St, Oklahoma City, OK 73105

#### PROPERTY DESCRIPTION

Discover an exceptional investment opportunity with this property. This property offers ample on-site parking and a versatile layout that caters to a range of office needs. Positioned in the bustling Oklahoma City area, this property presents an ideal prospect for a creative investor seeking a strategic addition to their portfolio. This property holds significant potential to attract tenants and establish a strong presence in the thriving commercial real estate market of Oklahoma City.

### PROPERTY HIGHLIGHTS

- Executive office spaces
- On-site parking
- Ideal for small businesses
- Open layouts
- Prime Oklahoma City location
- Well-maintained
- Ready for occupancy