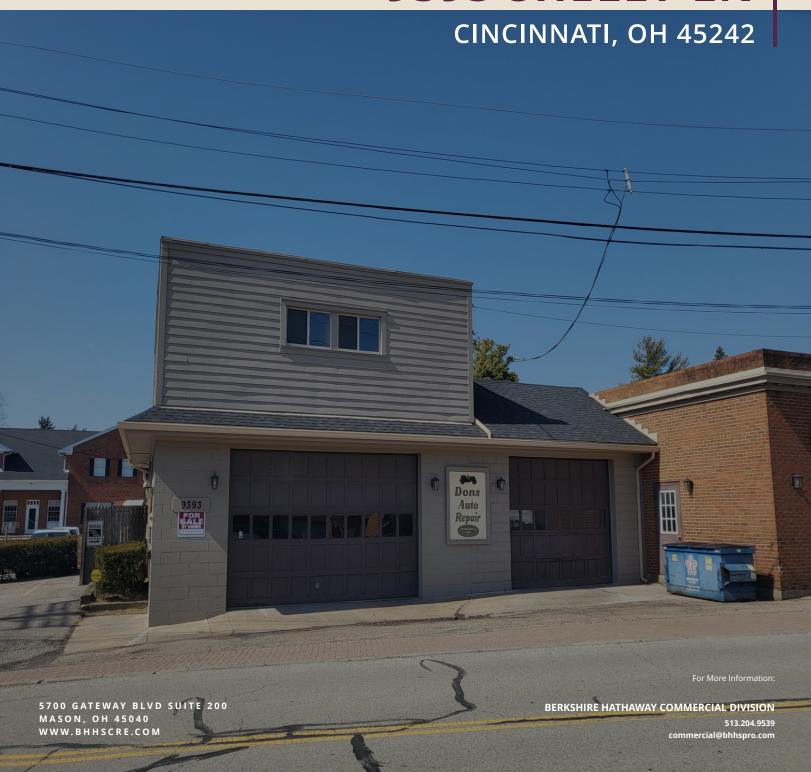

# 9393 SHELLY LN

### 9393 SHELLY LN CINCINNATI, OH 45242

#### **PROPERTY OVERVIEW**

Don's Auto Repair at 9393 Shelly Lane presents an exceptional opportunity to own a versatile property in a prime Cincinnati location. Whether you're an automotive

enthusiast looking to start your own repair shop or an entrepreneur seeking a strategic business location, this property offers endless possibilities. Don't miss out on the chance to make this property your own and turn your

business aspirations into reality. Schedule a viewing today

and explore the potential of this remarkable property!

Sale Price: \$625,000

Lot Size:

0.1 Acres

Year Built:

1936

**Building Size:** 

3,648 SF

Zoning:

OM OUT

For More Information:

9393 SHELLY LN CINCINNATI, OH 45242

For More Information: