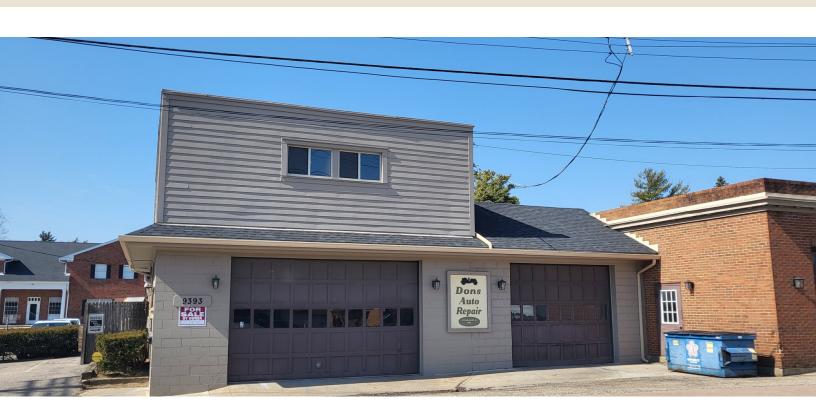

#### **PROPERTY OVERVIEW**

Don's Auto Repair at 9393 Shelly Lane presents an exceptional opportunity to own a versatile property in a prime Cincinnati location. Whether you're an automotive

enthusiast looking to start your own repair shop or an entrepreneur seeking a strategic business location, this property offers endless possibilities. Don't miss out on the chance to make this property your own and turn your

business aspirations into reality. Schedule a viewing today

and explore the potential of this remarkable property!

Sale Price: \$625,000

Lot Size:

0.1 Acres

Year Built:

1936

**Building Size:** 

3,648 SF

Zoning:

OM OUT

For More Information:

9393 SHELLY LN CINCINNATI, OH 45242

For More Information: