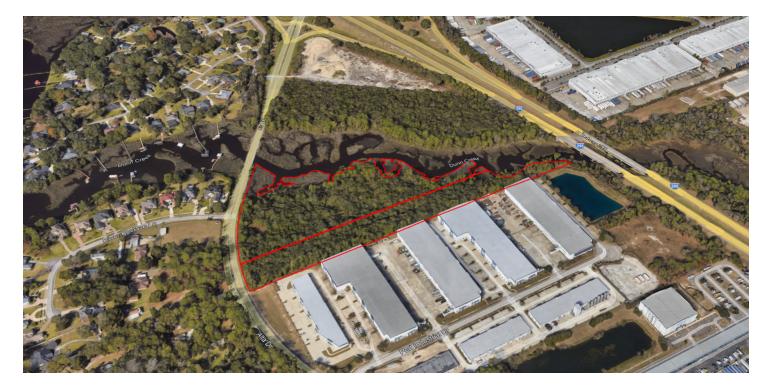

#### **PROPERTY DESCRIPTION**

Offering 14.59 acres of Heavy Industrial Zoned land, with approximately 12.74 acres of uplands, this property presents an exceptional opportunity for industrial development. Positioned for maximum logistical advantage, it provides convenient access to key transportation hubs including JAXPORT/Blount Island and Dames Point Marine Terminals. Furthermore, its close proximity to Jacksonville International Airport and the CSX Intermodal Container Transfer Facility enhances its appeal for businesses requiring efficient connectivity for distribution and shipping operations.

#### **PROPERTY HIGHLIGHTS**

- 14.5+ AC Zoned Heavy Industrial!
- Close Proximity to JAXPORT and CSX!

#### OFFERING SUMMARY

| Sale Price: | Subject to Offer                |
|-------------|---------------------------------|
| Lease Rate: | Negotiable                      |
| Lot Size:   | 14.59 Acres                     |
| Zoning:     | IH                              |
| APN:        | 109091-0100 and 109098-<br>0250 |
|             |                                 |