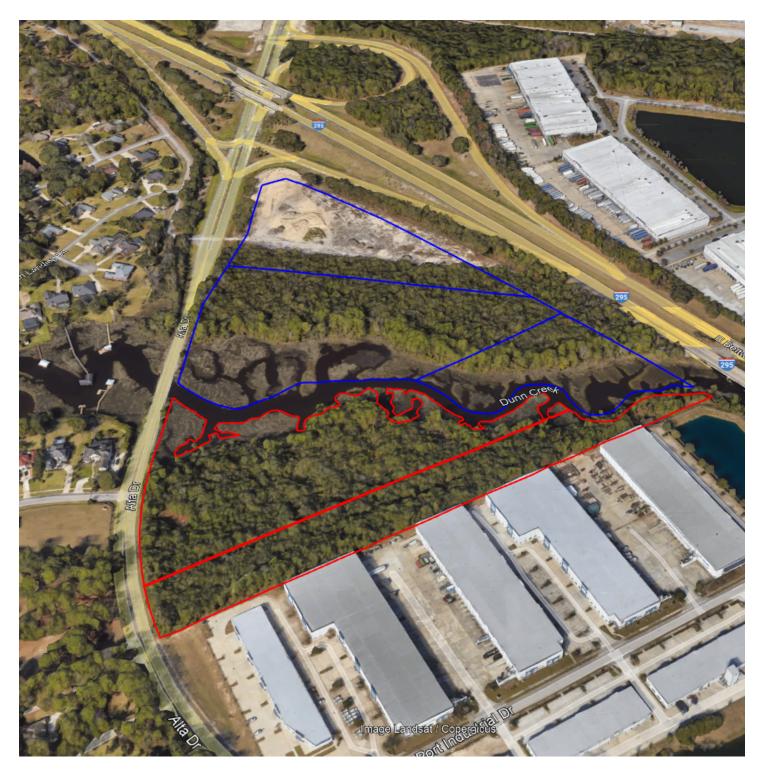

#### **PROPERTY DESCRIPTION**

Offering 14.59 acres of Heavy Industrial Zoned land, with approximately 12.74 acres of uplands, this property presents an exceptional opportunity for industrial development. Positioned for maximum logistical advantage, it provides convenient access to key transportation hubs including JAXPORT/Blount Island and Dames Point Marine Terminals. Furthermore, its close proximity to Jacksonville International Airport and the CSX Intermodal Container Transfer Facility enhances its appeal for businesses requiring efficient connectivity for distribution and shipping operations.

#### **PROPERTY HIGHLIGHTS**

- 14.5+ AC Zoned Heavy Industrial!
- Close Proximity to JAXPORT and CSX!

## ALTA DRIVE PORTFOLIO

Adjacent Land Also Available for Sale

**Eric Maimo** 904 537 6443

©2020 Coldwell Banker. All Rights Reserved. Coldwell Banker and the Coldwell Banker Commercial logos are trademarks of Coldwell Banker Real Estate LLC. The Coldwell Banker® System is comprised of company owned offices which are owned by a subsidiary of Realogy Brokerage Group LLC and franchised offices which are independently owned and operated. The Coldwell Banker System fully supports the principles of the Equal Opportunity Act.