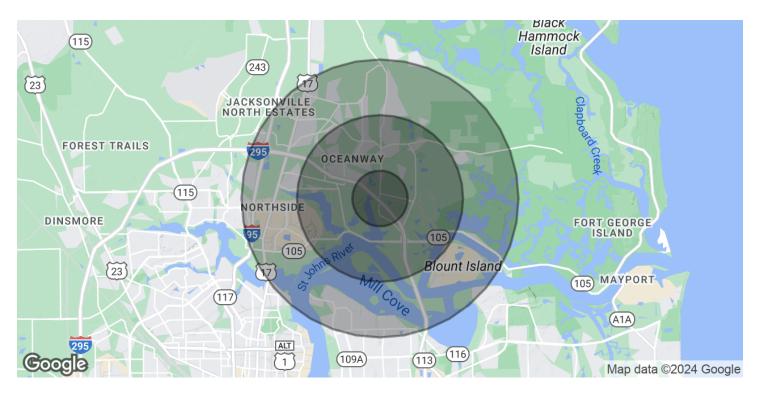

| DEMOGRAPHICS      | 1 MILE   | 3 MILES  | 5 MILES  |
|-------------------|----------|----------|----------|
| Total Households  | 324      | 5,854    | 22,164   |
| Total Population  | 1,044    | 15,018   | 53,850   |
| Average HH Income | \$66,355 | \$74,878 | \$69,383 |

## **ALTA DRIVE PORTFOLIO**

0 Alta Drive, Jacksonville, FL 32226

| POPULATION           | 1 MILE    | 3 MILES   | 5 MILES   |
|----------------------|-----------|-----------|-----------|
| Total Population     | 1,044     | 15,018    | 53,850    |
| Average Age          | 29        | 34.9      | 36.5      |
| Average Age (Male)   | 30.3      | 34        | 35.9      |
| Average Age (Female) | 44.2      | 39.3      | 38.1      |
| HOUSEHOLDS & INCOME  | 1 MILE    | 3 MILES   | 5 MILES   |
| Total Households     | 324       | 5,854     | 22,164    |
| # of Persons per HH  | 3.2       | 2.6       | 2.4       |
| Average HH Income    | \$66,355  | \$74,878  | \$69,383  |
| Average House Value  | \$236,159 | \$223,997 | \$187,543 |