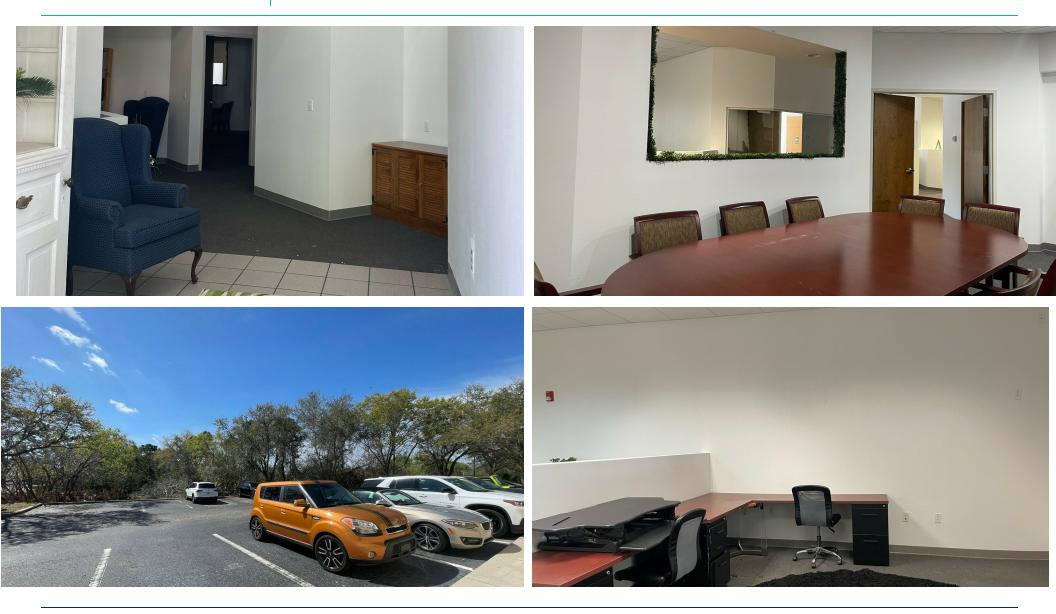

### **PROPERTY OVERVIEW**

| \$18.00 SF/yr (NNN) | Unlock Your Business's Potential in Lakewood Ranch—Elevate your professional presence in a single-story, multi-tenant office building, perfectly positioned at the heart of Lakewood Ranch. This space is designed to cater to both medical and professional businesses seeking premium office solutions. |
|---------------------|-----------------------------------------------------------------------------------------------------------------------------------------------------------------------------------------------------------------------------------------------------------------------------------------------------------|
| 5,271 SF            | professional busilesses seeking premium once solutions.                                                                                                                                                                                                                                                   |
| \$5.87 SF           | Exceptional Accessibility & Visibility Enjoy the convenience of private access and parking from both the front of the building and back. With abundant parking spaces available for you and your clients, your Businesses will benefit from unparalleled ease of access.                                  |
| Lakewood Ranch      |                                                                                                                                                                                                                                                                                                           |
|                     |                                                                                                                                                                                                                                                                                                           |
| Sarasota-           |                                                                                                                                                                                                                                                                                                           |
|                     |                                                                                                                                                                                                                                                                                                           |
| PDMU                |                                                                                                                                                                                                                                                                                                           |
|                     | 5,271 SF<br>\$5.87 SF<br>Lakewood Ranch<br>Sarasota-                                                                                                                                                                                                                                                      |