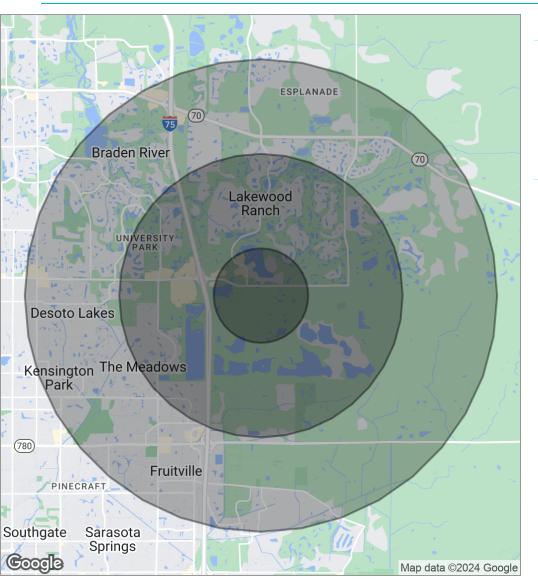

#### 6968 PROFESSIONAL PARKWAY EAST, SARASOTA, FL

| POPULATION                              | I MILE              | 3 MILES               | 5 MILES               |
|-----------------------------------------|---------------------|-----------------------|-----------------------|
| Total population                        | 1,613               | 24,057                | 86,555                |
| Median age                              | 59.9                | 56.3                  | 52.3                  |
| Median age (male)                       | 56.2                | 56.2                  | 50.7                  |
| Median age (Female)                     | 63.5                | 56.7                  | 53.4                  |
|                                         |                     |                       |                       |
| HOUSEHOLDS & INCOME                     | I MILE              | 3 MILES               | 5 MILES               |
| HOUSEHOLDS & INCOME<br>Total households | <b>I MILE</b> 1,031 | <b>3 MILES</b> 13,810 | <b>5 MILES</b> 44,477 |
|                                         |                     |                       |                       |
| Total households                        | 1,031               | 13,810                | 44,477                |

\* Demographic data derived from 2020 ACS - US Census

1605 Main Street Suite 500 | Sarasota, FL 941.957.3730 | MSCcommercial.com

6968 PROFESSIONAL PARKWAY EAST, SARASOTA, FL