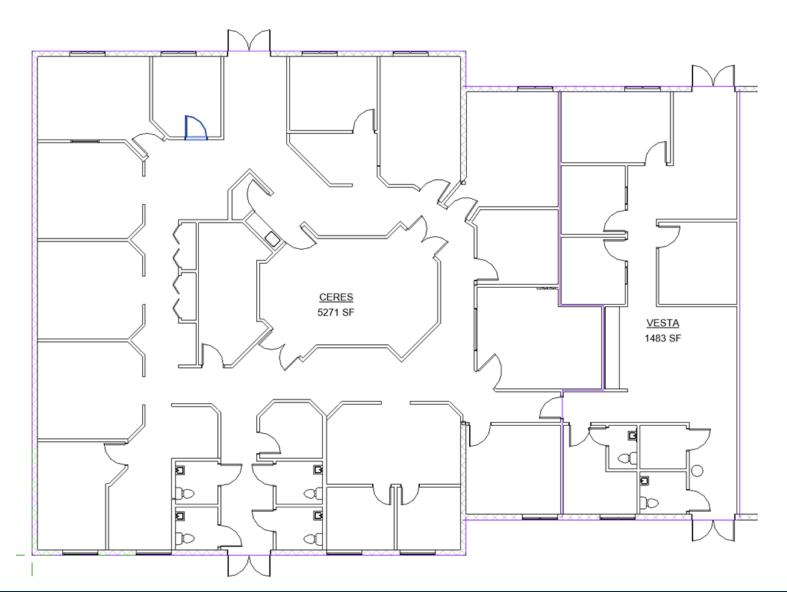

### **PROPERTY OVERVIEW**

| \$18.00 SF/yr (NNN) | Unlock Your Business's Potential in Lakewood Ranch—Elevate your professional presence in a single-story, multi-tenant office building, perfectly positioned at the heart of Lakewood Ranch. This space is designed to cater to both medical and professional businesses seeking premium office solutions. |
|---------------------|-----------------------------------------------------------------------------------------------------------------------------------------------------------------------------------------------------------------------------------------------------------------------------------------------------------|
| 5,271 SF            | professional busilesses seeking premium once solutions.                                                                                                                                                                                                                                                   |
| \$5.87 SF           | Exceptional Accessibility & Visibility Enjoy the convenience of private access and parking from both the front of the building and back. With abundant parking spaces available for you and your clients, your Businesses will benefit from unparalleled ease of access.                                  |
| Lakewood Ranch      |                                                                                                                                                                                                                                                                                                           |
|                     |                                                                                                                                                                                                                                                                                                           |
| Sarasota-           |                                                                                                                                                                                                                                                                                                           |
|                     |                                                                                                                                                                                                                                                                                                           |
| PDMU                |                                                                                                                                                                                                                                                                                                           |
|                     | 5,271 SF<br>\$5.87 SF<br>Lakewood Ranch<br>Sarasota-                                                                                                                                                                                                                                                      |