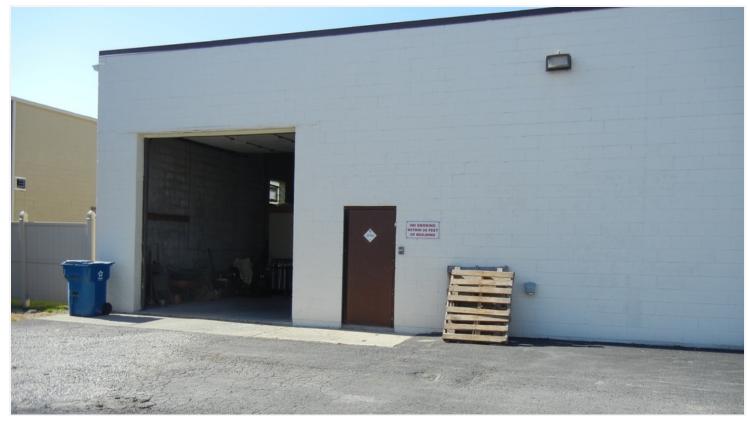

#### **PROPERTY OVERVIEW**

Solid brick 8,000 SF building + 4,000 SF of overhead storage. Currently being used as light industrial warehouse and 8 individual office building w/ reception area, lunch room, copy room, and conference room. There is a loading dock with 16' overhead doors. Indoor and outdoor parking.