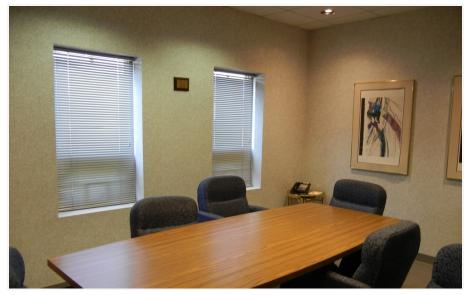

#### **PROPERTY OVERVIEW**

Solid brick 8,000 SF building + 4,000 SF of overhead storage. Currently being used as light industrial warehouse and 8 individual office building w/ reception area, lunch room, copy room, and conference room. There is a loading dock with 16' overhead doors. Indoor and outdoor parking.