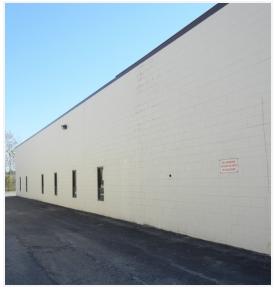

#### **PROPERTY OVERVIEW**

Solid brick 8,000 SF building + 4,000 SF of overhead storage. Currently being used as light industrial warehouse and 8 individual office building w/ reception area, lunch room, copy room, and conference room. There is a loading dock with 16' overhead doors. Indoor and outdoor parking.

## PROPERTY DETAILS

Chicago Heights, IL 60411

PROPERTY TYPE: Industrial

**APN:** 32-33-102-066-000

PARKING SPACES: 12

YEAR BUILT: 1983

CONSTRUCTION TYPE: Concrete Block

FOUNDATION: Concrete

**EXTERIOR:** Brick

ROOF COVERINGS: Rubber

**POWER:** Circuit Breaker, 3 Phase

**HEAT/VENTILATION:** Forced Air, Gas

MIN CEILING HEIGHT: 8'0

MAX CEILING HEIGHT 20'0