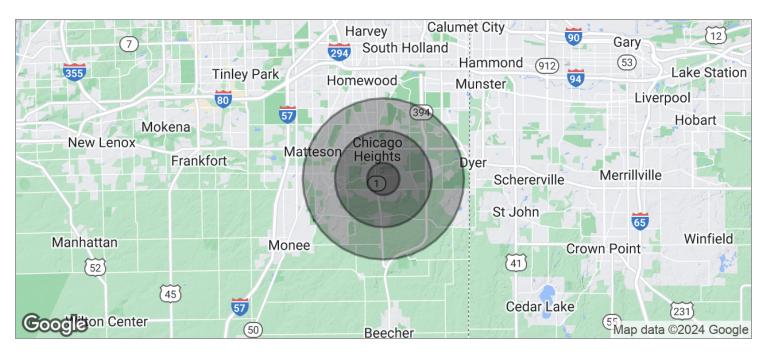

# **DEMOGRAPHICS MAP**

Chicago Heights, IL 60411

| POPULATION          | 1 MILE    | 3 MILES  | 5 MILES  |  |
|---------------------|-----------|----------|----------|--|
| TOTAL POPULATION    | 8,815     | 53,416   | 134,832  |  |
| MEDIAN AGE          | 35.3      | 33.9     | 35.9     |  |
| MEDIAN AGE (MALE)   | 35.8      | 33.3     | 33.9     |  |
| MEDIAN AGE (FEMALE) | 35.1      | 35.4     | 37.9     |  |
| HOUSEHOLDS & INCOME | 1 MILE    | 3 MILES  | 5 MILES  |  |
| TOTAL HOUSEHOLDS    | 3,299     | 19,944   | 49,764   |  |
| # OF PERSONS PER HH | 2.7       | 2.7      | 2.7      |  |
| AVERAGE HH INCOME   | \$52,681  | \$51,223 | \$61,168 |  |
| AVERAGETHTHICOME    | \$32,00 I | φ31,223  | ΨΟ1,100  |  |

<sup>\*</sup> Demographic data derived from 2020 ACS - US Census