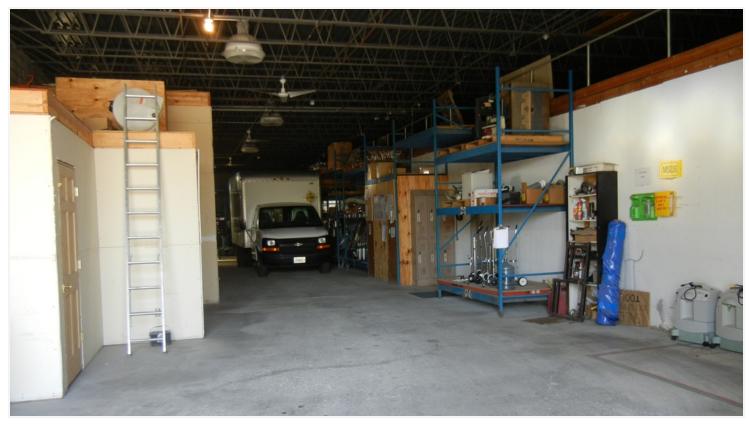

#### **PROPERTY OVERVIEW**

Solid brick 8,000 SF building + 4,000 SF of overhead storage. Currently being used as light industrial warehouse and 8 individual office building w/ reception area, lunch room, copy room, and conference room. There is a loading dock with 16' overhead doors. Indoor and outdoor parking.