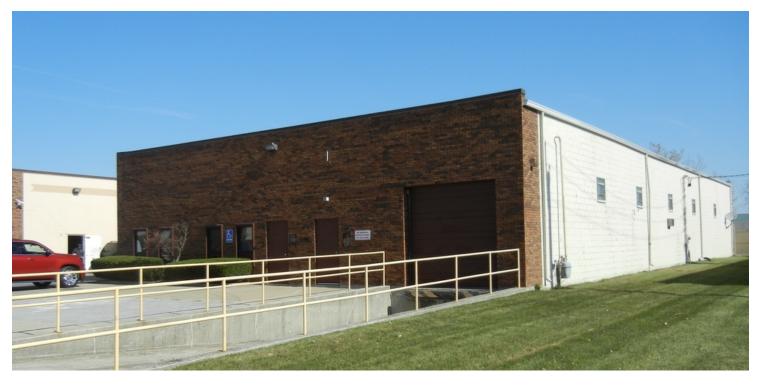

#### **PROPERTY OVERVIEW**

Solid brick 8,000 SF building + 4,000 SF of overhead storage. Currently being used as light industrial warehouse and 8 individual office building w/ reception area, lunch room, copy room, and conference room. There is a loading dock with 16' overhead doors. Indoor and outdoor parking.

## PROPERTY DETAILS

Chicago Heights, IL 60411

PROPERTY TYPE: Industrial

**APN:** 32-33-102-066-000

PARKING SPACES: 12

YEAR BUILT: 1983

CONSTRUCTION TYPE: Concrete Block

FOUNDATION: Concrete

**EXTERIOR:** Brick

ROOF COVERINGS: Rubber

**POWER:** Circuit Breaker, 3 Phase

**HEAT/VENTILATION:** Forced Air, Gas

MIN CEILING HEIGHT: 8'0

MAX CEILING HEIGHT 20'0