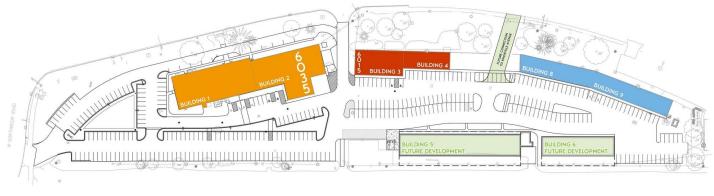

#### **AVAILABLE SPACES**

| SUITE                                   | TENANT    | SIZE (SF)        | LEASE TYPE | LEASE RATE    | DESCRIPTION                                                                                                                                                                                    |
|-----------------------------------------|-----------|------------------|------------|---------------|------------------------------------------------------------------------------------------------------------------------------------------------------------------------------------------------|
| Keller Station - Building 4 - Suite 100 | Available | 1,793 - 2,600 SF | NNN        | \$19.00 SF/yr | 2nd generation restaurant space with hood, ansul, make-up air, walk-in cooler, sink rough-ins, galley style kitchen, fast casual counter and service area, open dining area with large windows |
| Keller Station - Bldg 4 - Suite 102     |           |                  |            |               |                                                                                                                                                                                                |
| Keller Station - Bldg 4 - Suite 103     |           |                  |            |               |                                                                                                                                                                                                |

### **KATIE KIM**

6015 N. KNOXVILLE AVENUE, PEORIA, IL 61614

| SUITE                               | TENANT    | SIZE (SF)        | LEASE TYPE | LEASE RATE    | DESCRIPTION                                                                                                                                                                                                                                                                                                                                                                                                                                        |
|-------------------------------------|-----------|------------------|------------|---------------|----------------------------------------------------------------------------------------------------------------------------------------------------------------------------------------------------------------------------------------------------------------------------------------------------------------------------------------------------------------------------------------------------------------------------------------------------|
| Keller Station - Bldg 3 - Suite 104 | Available | 2,338 - 4,734 SF | NNN        | \$15.30 SF/yr | Urban office feel with tons of natural light into the suite! Glass wall conference room welcomes your guests and team across from reception area. Two (2) semi-private office suites and fully enclosed executive office allow for private work areas and open office layout accomodates cubicles and open workflow throughout office. Suite also has kitchenette and restrooms. Signage available along exterior of building and along Knoxville. |
| Keller Station - Bldg 3 - Suite 105 | Available | 2,396 - 4,734 SF | NNN        | \$16.00 SF/yr | 2nd generation retail space or open office layout or both! Prior tenant outgrew the space and is still at Keller Station. This suite is located across from CxT Coffee at Keller Station and offers wide open working areas as well as some large private areas, small office, restrooms and so much more! Large storefront windows allow tons of natural light to come into the suite.                                                            |