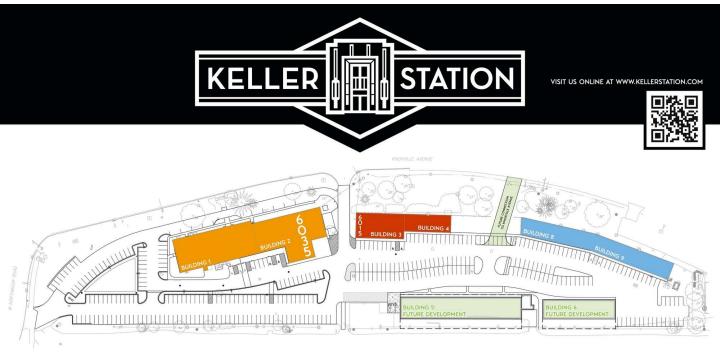

#### **AVAILABLE SPACES**

| SUITE                                   | TENANT    | SIZE (SF)        | LEASE TYPE | LEASE RATE    | DESCRIPTION                                                                                                                                                                                    |
|-----------------------------------------|-----------|------------------|------------|---------------|------------------------------------------------------------------------------------------------------------------------------------------------------------------------------------------------|
| Keller Station - Building 4 - Suite 100 | Available | 1,793 - 2,600 SF | NNN        | \$19.00 SF/yr | 2nd generation restaurant space with hood, ansul, make-up air, walk-in cooler, sink rough-ins, galley style kitchen, fast casual counter and service area, open dining area with large windows |
| Keller Station - Bldg 4 - Suite 102     |           |                  |            |               |                                                                                                                                                                                                |
| Keller Station - Bldg 4 - Suite 103     |           |                  |            |               |                                                                                                                                                                                                |

### **KATIE KIM**

6015 N. KNOXVILLE AVENUE, PEORIA, IL 61614

| SUITE                               | TENANT    | SIZE (SF)        | LEASE TYPE | LEASE RATE    | DESCRIPTION                                                                                                                                                                                                                                                                                                                                                                                                                                        |
|-------------------------------------|-----------|------------------|------------|---------------|----------------------------------------------------------------------------------------------------------------------------------------------------------------------------------------------------------------------------------------------------------------------------------------------------------------------------------------------------------------------------------------------------------------------------------------------------|
| Keller Station - Bldg 3 - Suite 104 | Available | 2,338 - 4,734 SF | NNN        | \$15.30 SF/yr | Urban office feel with tons of natural light into the suite! Glass wall conference room welcomes your guests and team across from reception area. Two (2) semi-private office suites and fully enclosed executive office allow for private work areas and open office layout accomodates cubicles and open workflow throughout office. Suite also has kitchenette and restrooms. Signage available along exterior of building and along Knoxville. |
| Keller Station - Bldg 3 - Suite 105 | Available | 2,396 - 4,734 SF | NNN        | \$16.00 SF/yr | 2nd generation retail space or open office layout or both! Prior tenant outgrew the space and is still at Keller Station. This suite is located across from CxT Coffee at Keller Station and offers wide open working areas as well as some large private areas, small office, restrooms and so much more! Large storefront windows allow tons of natural light to come into the suite.                                                            |