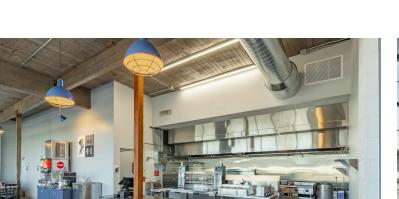

# PROPERTY OVERVIEW

Introducing an exceptional opportunity for restaurant entrepreneurs at Keller Station! We are delighted to present a remarkable 2nd generation restaurant space, featuring 1,793 square feet of interior space, an 800-square-foot patio with stunning views of Donovan Park and the Rock Island Running/Walking Trail. This space boasts 14'4" natural wood ceilings, large storefront windows for abundant natural light, and existing equipment including a hood, ansul system, make-up air, walk-in cooler, and plumbing rough-ins. Located along the highly traveled Knoxville Avenue, this prime location offers excellent visibility and accessibility, with a vibrant community and diverse mix of tenants within Keller Station, ensuring a bustling atmosphere and steady foot traffic. Don't miss out on the opportunity to establish your restaurant in this prime location with exceptional features. Schedule a tour today and explore the endless possibilities awaiting you at Keller Station.

#### PROPERTY HIGHLIGHTS

- 2nd generation restaurant space
- restaurant rough-ins done and ready to go
- equipment with suite: hood and ansul system, walk-in cooler and more!