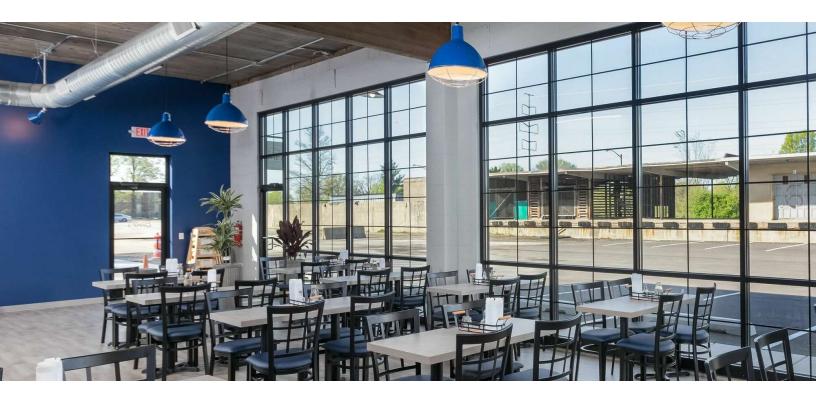

# PROPERTY OVERVIEW

Introducing an exceptional opportunity for restaurant entrepreneurs at Keller Station! We are delighted to present a remarkable 2nd generation restaurant space, featuring 1,793 square feet of interior space, an 800-square-foot patio with stunning views of Donovan Park and the Rock Island Running/Walking Trail. This space boasts 14'4" natural wood ceilings, large storefront windows for abundant natural light, and existing equipment including a hood, ansul system, make-up air, walk-in cooler, and plumbing rough-ins. Located along the highly traveled Knoxville Avenue, this prime location offers excellent visibility and accessibility, with a vibrant community and diverse mix of tenants within Keller Station, ensuring a bustling atmosphere and steady foot traffic. Don't miss out on the opportunity to establish your restaurant in this prime location with exceptional features. Schedule a tour today and explore the endless possibilities awaiting you at Keller Station.

#### PROPERTY HIGHLIGHTS

- 2nd generation restaurant space
- restaurant rough-ins done and ready to go
- equipment with suite: hood and ansul system, walk-in cooler and more!

#### **AVAILABLE SPACES**

| SUITE                                   | TENANT    | SIZE (SF)        | LEASE TYPE | LEASE RATE    | DESCRIPTION                                                                                                                                                                                    |
|-----------------------------------------|-----------|------------------|------------|---------------|------------------------------------------------------------------------------------------------------------------------------------------------------------------------------------------------|
| Keller Station - Building 4 - Suite 100 | Available | 1,793 - 2,600 SF | NNN        | \$19.00 SF/yr | 2nd generation restaurant space with hood, ansul, make-up air, walk-in cooler, sink rough-ins, galley style kitchen, fast casual counter and service area, open dining area with large windows |
| Keller Station - Bldg 4 - Suite 102     |           |                  |            |               |                                                                                                                                                                                                |
| Keller Station - Bldg 4 - Suite 103     |           |                  |            |               |                                                                                                                                                                                                |