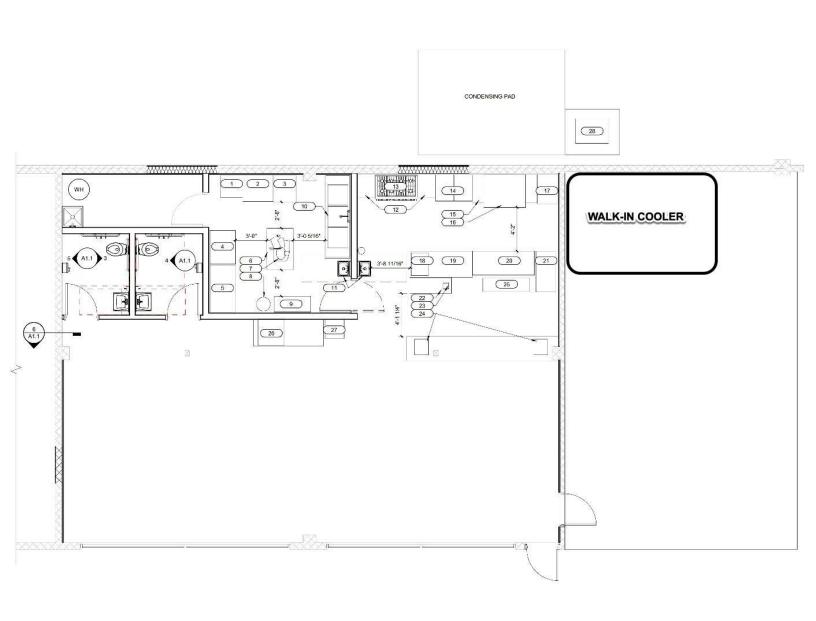

# PROPERTY OVERVIEW

Introducing an exceptional opportunity for restaurant entrepreneurs at Keller Station! We are delighted to present a remarkable 2nd generation restaurant space, featuring 1,793 square feet of interior space, an 800-square-foot patio with stunning views of Donovan Park and the Rock Island Running/Walking Trail. This space boasts 14'4" natural wood ceilings, large storefront windows for abundant natural light, and existing equipment including a hood, ansul system, make-up air, walk-in cooler, and plumbing rough-ins. Located along the highly traveled Knoxville Avenue, this prime location offers excellent visibility and accessibility, with a vibrant community and diverse mix of tenants within Keller Station, ensuring a bustling atmosphere and steady foot traffic. Don't miss out on the opportunity to establish your restaurant in this prime location with exceptional features. Schedule a tour today and explore the endless possibilities awaiting you at Keller Station.

#### PROPERTY HIGHLIGHTS

- 2nd generation restaurant space
- restaurant rough-ins done and ready to go
- equipment with suite: hood and ansul system, walk-in cooler and more!