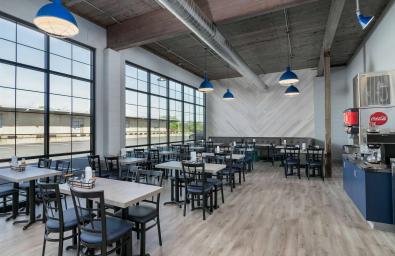

# PROPERTY OVERVIEW

Introducing an exceptional opportunity for restaurant entrepreneurs at Keller Station! We are delighted to present a remarkable 2nd generation restaurant space, featuring 1,793 square feet of interior space, an 800-square-foot patio with stunning views of Donovan Park and the Rock Island Running/Walking Trail. This space boasts 14'4" natural wood ceilings, large storefront windows for abundant natural light, and existing equipment including a hood, ansul system, make-up air, walk-in cooler, and plumbing rough-ins. Located along the highly traveled Knoxville Avenue, this prime location offers excellent visibility and accessibility, with a vibrant community and diverse mix of tenants within Keller Station, ensuring a bustling atmosphere and steady foot traffic. Don't miss out on the opportunity to establish your restaurant in this prime location with exceptional features. Schedule a tour today and explore the endless possibilities awaiting you at Keller Station.

### **KATIE KIM**

6015 N. KNOXVILLE AVENUE, PEORIA, IL 61614

| SUITE                               | TENANT    | SIZE (SF)        | LEASE TYPE | LEASE RATE    | DESCRIPTION                                                                                                                                                                                                                                                                                                                                                                                                                                        |
|-------------------------------------|-----------|------------------|------------|---------------|----------------------------------------------------------------------------------------------------------------------------------------------------------------------------------------------------------------------------------------------------------------------------------------------------------------------------------------------------------------------------------------------------------------------------------------------------|
| Keller Station - Bldg 3 - Suite 104 | Available | 2,338 - 4,734 SF | NNN        | \$15.30 SF/yr | Urban office feel with tons of natural light into the suite! Glass wall conference room welcomes your guests and team across from reception area. Two (2) semi-private office suites and fully enclosed executive office allow for private work areas and open office layout accomodates cubicles and open workflow throughout office. Suite also has kitchenette and restrooms. Signage available along exterior of building and along Knoxville. |
| Keller Station - Bldg 3 - Suite 105 | Available | 2,396 - 4,734 SF | NNN        | \$16.00 SF/yr | 2nd generation retail space or open office layout or both! Prior tenant outgrew the space and is still at Keller Station. This suite is located across from CxT Coffee at Keller Station and offers wide open working areas as well as some large private areas, small office, restrooms and so much more! Large storefront windows allow tons of natural light to come into the suite.                                                            |