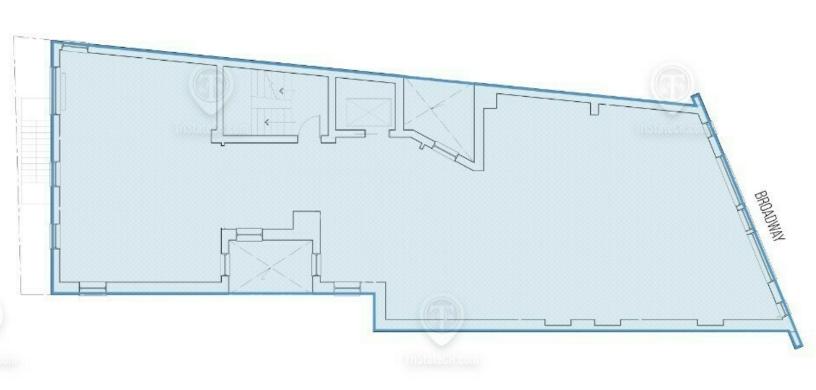

#### Floor Plans

2067 Broadway, New York, NY 10023

#### 2067 BROADWAY

TOTAL AVAILABLE SPACE: 2.600 SF

ALL SQUARE FOOTAGES ARE APPROXIMATE

FOR LEASE • 2,600 SF • For Pricing

Call: 718-437-6100