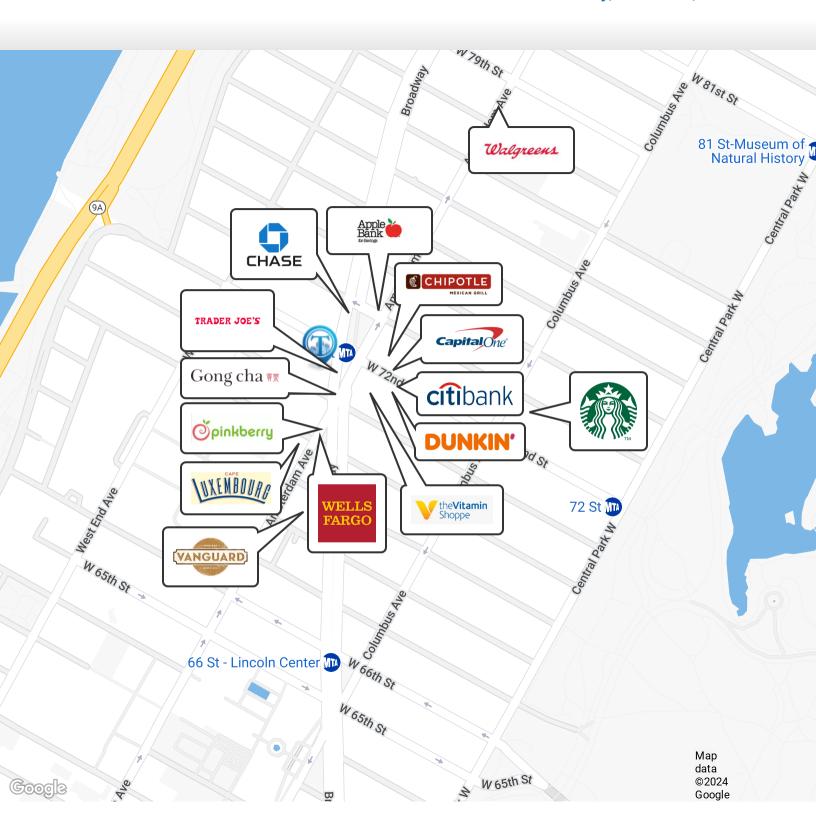

Nearby tenants include Walgreens, Pinkberry, Cafe Luxembourg, Gong Cha, Trader Joe's, Citibank, Chipotle, Capital One, Dunkin', Bloomingdale's, Chase Bank, The Vitamin Shoppe, Vanguard Wine Bar, and more!

### Retailer Map

2067 Broadway, New York, NY 10023

FOR LEASE • 2,600 SF • For Pricing

Call: 718-437-6100

Shlomi Bagdadi 718.437.6100 sb@tristatecr.com

Chandler Slate

718.437.6100 x108

ChandlerS@TriStateCR.com