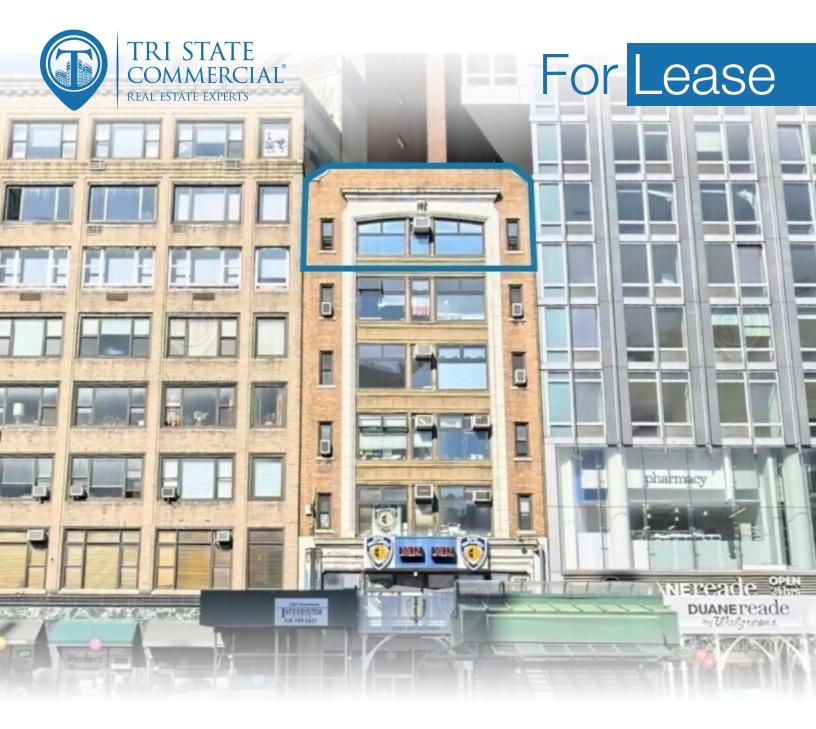

## **Property Summary**

2067 Broadway, New York, NY 10023

#### Main Highlights

- > 2nd generation fitness space
- ▶ 7th-floor penthouse
- Elevator
- Building lobby slated for renovation
- ▶ Perfect for office, medical, or creative users

FOR LEASE • 2,600 SF • For Pricing