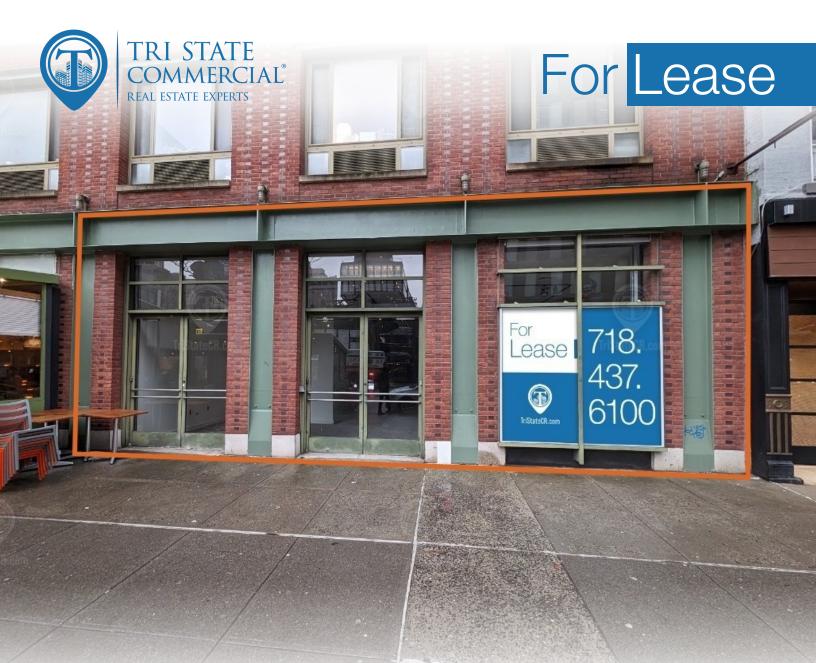

# Prime West Chelsea Gallery Space for Lease

2,300 SF 156 10th Avenue • New York • NY For Pricing Call: 718-437-6100

Shlomi BagdadiChandler SlateT18.437.6100T18.437.6100 x108sb@tristatecr.comChandlerS@TriStateCR.com

### Main Highlights

- 32 ft of frontage on 10th Ave
- 400 amps of electric capacity
- Black iron duct in place for ventilation
- > Perfect for fitness, food & beverage, or gallery users

68,260 SF Total Building Size

#### FOR LEASE • 2,300 SF • For Pricing