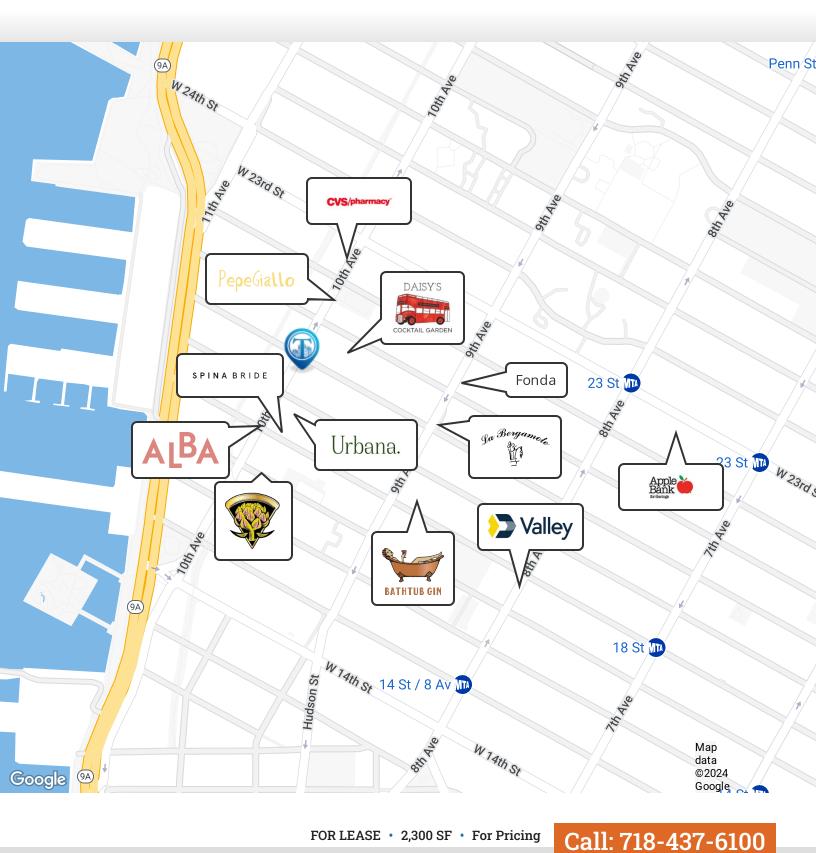

## **Retailer Map**

Nearby tenants include Daisy's Cocktail Garden, Urbana Cafe & Gallery, Cucina Alba, Spina Bride, Artichoke Basille's Pizza, CVS Pharmacy, Pepe Giallo, Bathtub Gin, La Bergamote, Fonda, Bowlero, Chelsea Piers Fitness, and more!