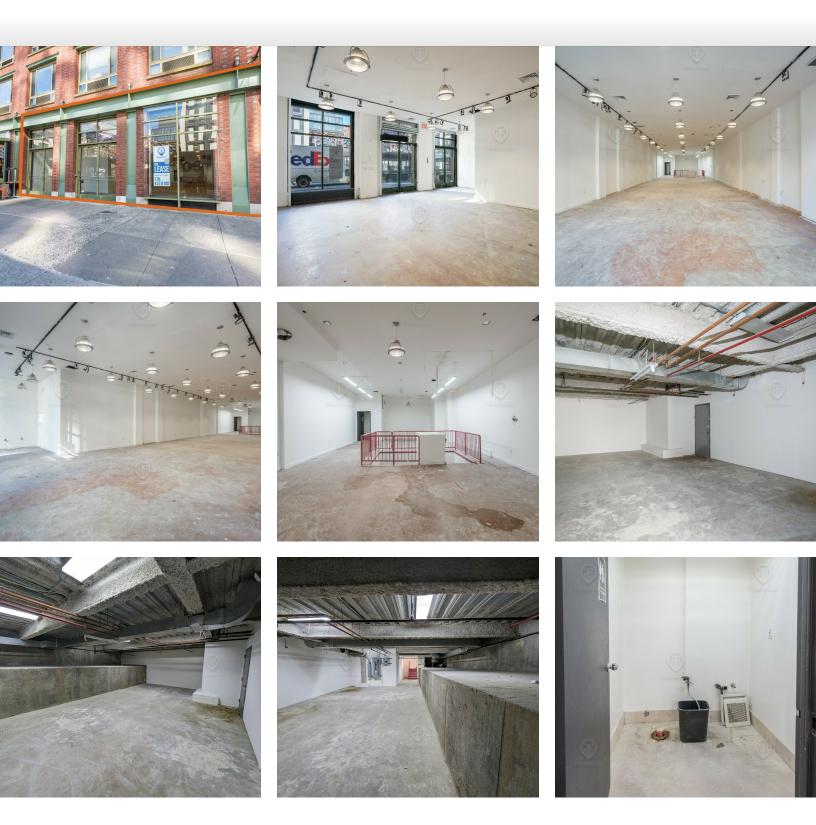

## **Additional Photos**

### Main Highlights

- 32 ft of frontage on 10th Ave
- 400 amps of electric capacity
- Black iron duct in place for ventilation
- > Perfect for fitness, food & beverage, or gallery users

68,260 SF Total Building Size