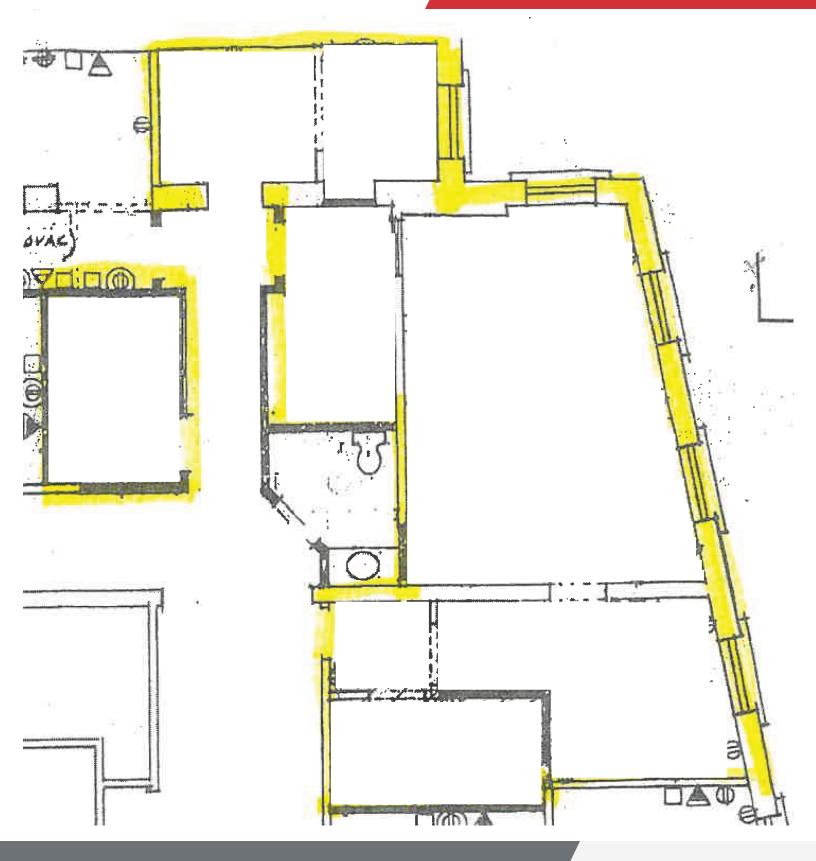

#### **Property Overview**

For Lease: 740 SF and 594 SF office spaces located in a professional building in downtown Springfield, MA. Reception areas, large offices with lots of windows overlooking Main Street, and smaller rooms perfect for storage or filing cabinets. Convenient access to major transportation routes, parking garages and the many cultural amenities the city has to offer including the MassMutual Center and MGM Casino.

For Lease 594 - 740 SF | \$15.00 SF/yr Office Space

The information contained herein has been provided to us by the owner of the property or other sources we deem reliable. We have no reason to doubt it's accuracy, but we do not guarantee it. All the information should be verified prior to purchase or lease.