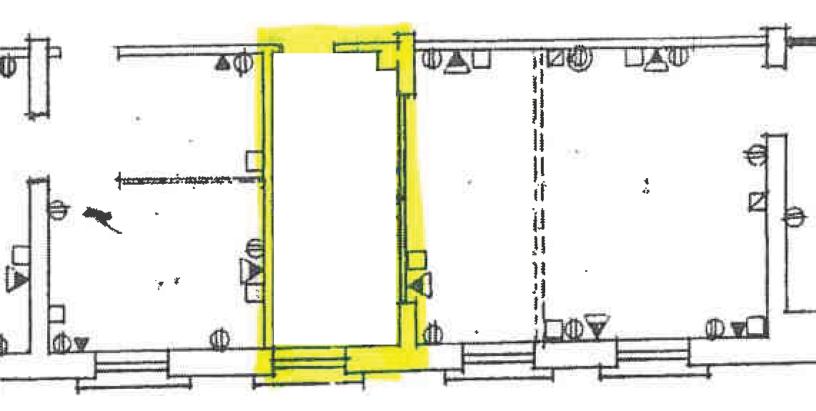

#### **Property Overview**

For Lease: 740 SF and 594 SF office spaces located in a professional building in downtown Springfield, MA. Reception areas, large offices with lots of windows overlooking Main Street, and smaller rooms perfect for storage or filing cabinets. Convenient access to major transportation routes, parking garages and the many cultural amenities the city has to offer including the MassMutual Center and MGM Casino.