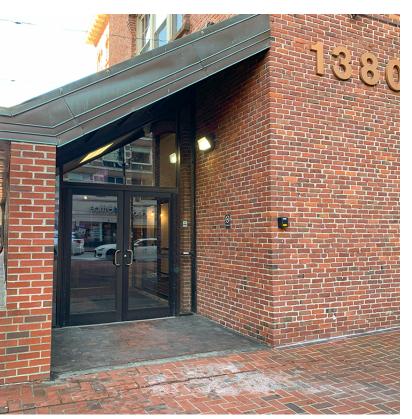

#### **Property Overview**

For Lease: 740 SF and 594 SF office spaces located in a professional building in downtown Springfield, MA. Reception areas, large offices with lots of windows overlooking Main Street, and smaller rooms perfect for storage or filing cabinets. Convenient access to major transportation routes, parking garages and the many cultural amenities the city has to offer including the MassMutual Center and MGM Casino.