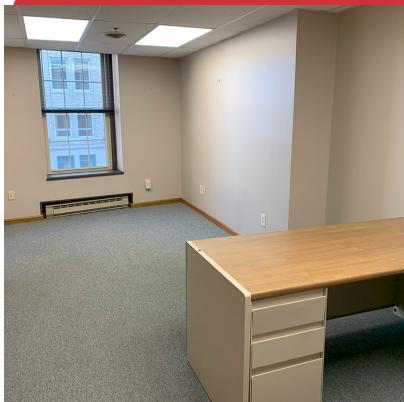

#### **Property Overview**

For Lease: 740 SF and 594 SF office spaces located in a professional building in downtown Springfield, MA. Reception areas, large offices with lots of windows overlooking Main Street, and smaller rooms perfect for storage or filing cabinets. Convenient access to major transportation routes, parking garages and the many cultural amenities the city has to offer including the MassMutual Center and MGM Casino.

For Lease 594 - 740 SF | \$15.00 SF/yr Office Space

The information contained herein has been provided to us by the owner of the property or other sources we deem reliable. We have no reason to doubt it's accuracy, but we do not guarantee it. All the information should be verified prior to purchase or lease.