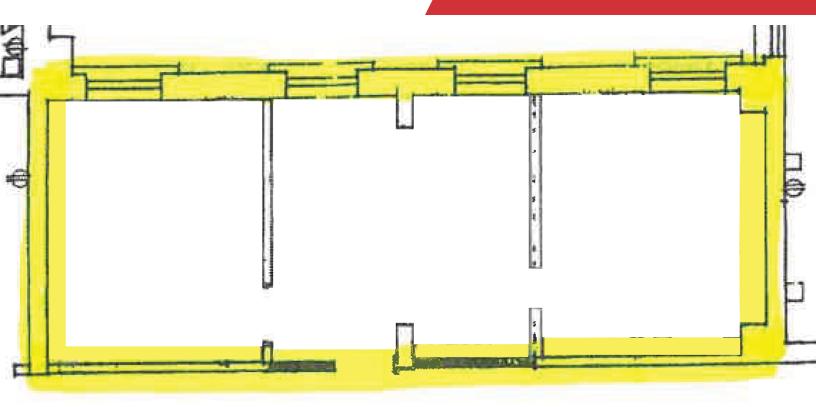

#### **Property Overview**

For Lease: 740 SF and 594 SF office spaces located in a professional building in downtown Springfield, MA. Reception areas, large offices with lots of windows overlooking Main Street, and smaller rooms perfect for storage or filing cabinets. Convenient access to major transportation routes, parking garages and the many cultural amenities the city has to offer including the MassMutual Center and MGM Casino.

### For Lease 594 - 740 SF | \$15.00 SF/yr Office Space

The information contained herein has been provided to us by the owner of the property or other sources we deem reliable. We have no reason to doubt it's accuracy, but we do not guarantee it. All the information should be verified prior to purchase or lease.