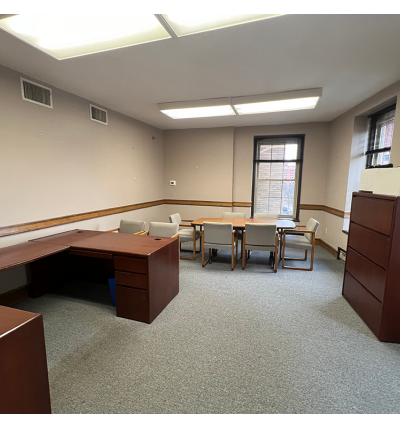

#### **Property Overview**

For Lease: 740 SF and 594 SF office spaces located in a professional building in downtown Springfield, MA. Reception areas, large offices with lots of windows overlooking Main Street, and smaller rooms perfect for storage or filing cabinets. Convenient access to major transportation routes, parking garages and the many cultural amenities the city has to offer including the MassMutual Center and MGM Casino.