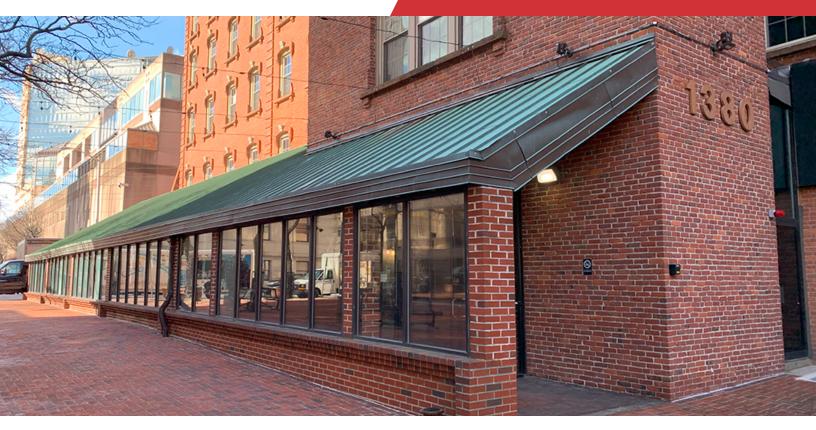

### 1380 Main Street

Springfield, Massachusetts 01103

#### **Property Overview**

For Lease: 740 SF and 594 SF office spaces located in a professional building in downtown Springfield, MA. Reception areas, large offices with lots of windows overlooking Main Street, and smaller rooms perfect for storage or filing cabinets. Convenient access to major transportation routes, parking garages and the many cultural amenities the city has to offer including the MassMutual Center and MGM Casino.