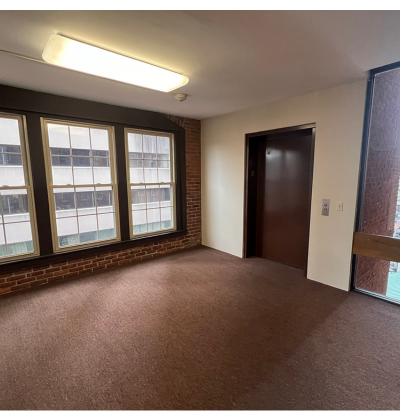

#### **Property Overview**

For Lease: 740 SF and 594 SF office spaces located in a professional building in downtown Springfield, MA. Reception areas, large offices with lots of windows overlooking Main Street, and smaller rooms perfect for storage or filing cabinets. Convenient access to major transportation routes, parking garages and the many cultural amenities the city has to offer including the MassMutual Center and MGM Casino.