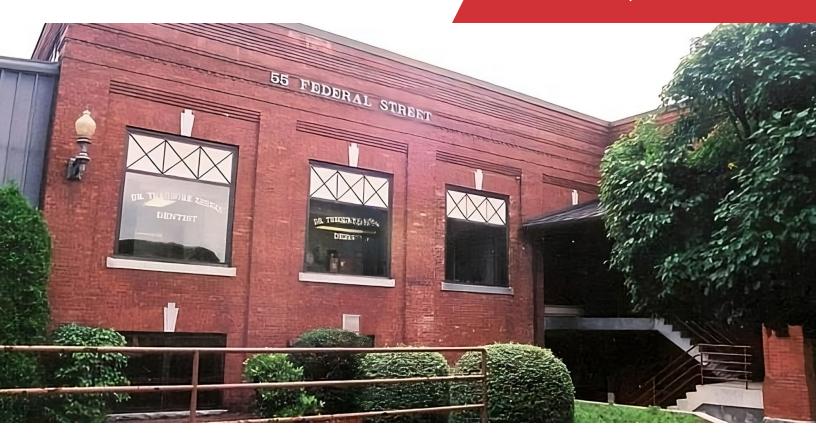

# Office Condo

55 Federal Street Greenfield, Massachusetts 01301

### **Property Overview**

For Sale or Lease: 2,815 Square Foot office condo in the historic Hayburne building located in downtown Greenfield. Excellent opportunity for owner occupied or investment opportunity. This impressive building was constructed in the 1900s and renovated in the 1980s with historic charm. Located on Route 5 and approximately 1.3 miles to I-91 with ample parking on site.