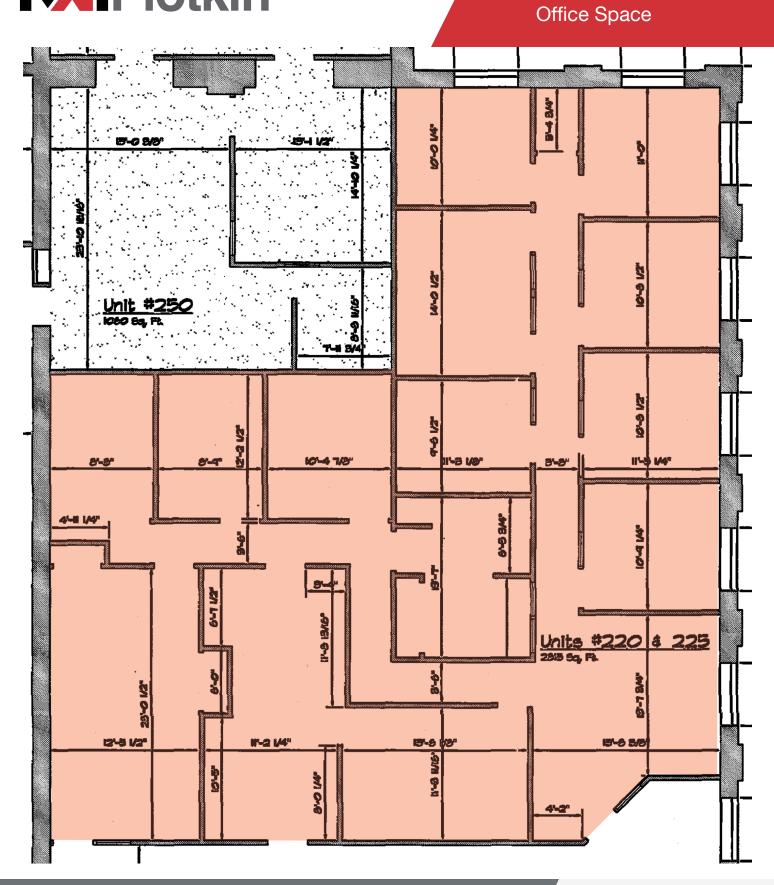

#### **Property Highlights**

- 2,815 Square Foot Office Condominium
- The Unit Consists of 10 Private Offices, Reception and Waiting Area and 2 Large Open Work Areas
- Ample On-Site Parking for 70+ Vehicles
- On Public Transportation Route and Easy Highway Access

### **Property Overview**

For Sale or Lease: 2,815 Square Foot office condo in the historic Hayburne building located in downtown Greenfield. Excellent opportunity for owner occupied or investment opportunity. This impressive building was constructed in the 1900s and renovated in the 1980s with historic charm. Located on Route 5 and approximately 1.3 miles to I-91 with ample parking on site.

## Offering Summary

| Building Size: 31,188 SF  Available SF: 2,815 SF | Sale Price:    | \$230,000                    |
|--------------------------------------------------|----------------|------------------------------|
| Available SF: 2,815 SF                           | Lease Rate:    | \$24.00 SF/yr (Full Service) |
|                                                  | Building Size: | 31,188 SF                    |
| Lot Size: 1.45 Acres                             | Available SF:  | 2,815 SF                     |
|                                                  | Lot Size:      | 1.45 Acres                   |