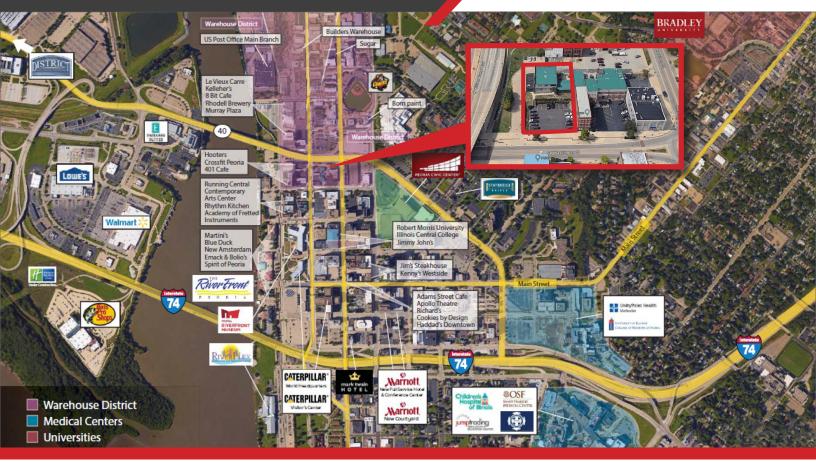

#### PROPERTY FEATURES

- 5,320 SF office space for lease in the warehouse district.
- Existing layout includes an electronically secured reception / waiting area, nine private offices, a conference room, mens and womens restrooms, break room and three large open work areas/meeting rooms.
- Property is in excellent condition and offers many desirable features including abundant parking onsite, exposed brick, areas with 25 foot plus ceiling heights, and an outdoor courtyard.
- Main portion of the building is two levels with an open mezzanine and skylights. Eastern portion is one level and offers direct access to the courtyard.
- Prime downtown location approximately one block from the Riverfront, Dozer Park and the Peoria Riverfront Museum.
- Space is currently occupied. Call agent to schedule any showings with 48 hours notice.