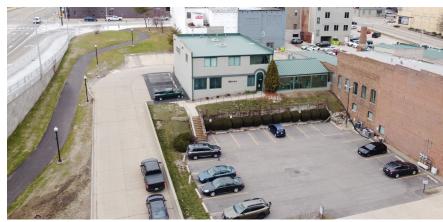

#### PROPERTY FEATURES

- 5,320 SF office space for lease in the warehouse district.
- Existing layout includes an electronically secured reception / waiting area, nine private offices, a conference room, mens and womens restrooms, break room and three large open work areas/meeting rooms.
- Property is in excellent condition and offers many desirable features including abundant parking onsite, exposed brick, areas with 25 foot plus ceiling heights, and an outdoor courtyard.
- Main portion of the building is two levels with an open mezzanine and skylights. Eastern portion is one level and offers direct access to the courtyard.
- Prime downtown location approximately one block from the Riverfront, Dozer Park and the Peoria Riverfront Museum.
- Space is currently occupied. Call agent to schedule any showings with 48 hours notice.

#### PROPERTY **DETAILS**

| PROPERTY TYPE | OFFICE          |
|---------------|-----------------|
| SQUARE FEET   | 5,320 SF        |
| LAND SIZE     | 0.43 ACRES      |
| PARKING       | UP TO 50 SPACES |
| ZONING        | B1              |
| LEASE PRICE   | \$14.00 PSF     |
| LEASE TYPE    | NNN             |
|               | <u> </u>        |