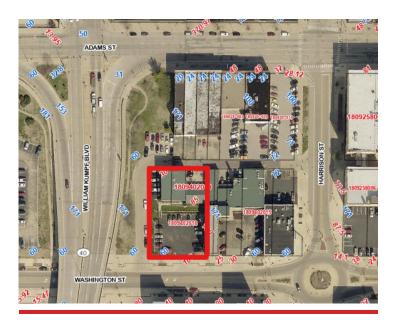

#### PROPERTY FEATURES

- 5,320 SF office space for lease in the warehouse district.
- Existing layout includes an electronically secured reception / waiting area, nine private offices, a conference room, mens and womens restrooms, break room and three large open work areas/meeting rooms.
- Property is in excellent condition and offers many desirable features including abundant parking onsite, exposed brick, areas with 25 foot plus ceiling heights, and an outdoor courtyard.
- Main portion of the building is two levels with an open mezzanine and skylights. Eastern portion is one level and offers direct access to the courtyard.
- Prime downtown location approximately one block from the Riverfront, Dozer Park and the Peoria Riverfront Museum.
- Space is currently occupied. Call agent to schedule any showings with 48 hours notice.