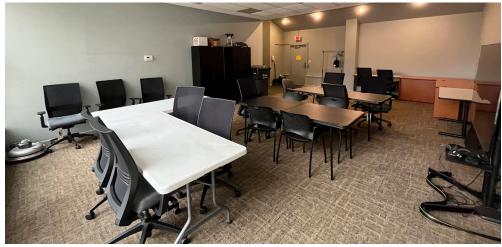

#### PROPERTY FEATURES

- 5,320 SF office space for lease in the warehouse district.
- Existing layout includes an electronically secured reception / waiting area, nine private offices, a conference room, mens and womens restrooms, break room and three large open work areas/meeting rooms.
- Property is in excellent condition and offers many desirable features including abundant parking onsite, exposed brick, areas with 25 foot plus ceiling heights, and an outdoor courtyard.
- Main portion of the building is two levels with an open mezzanine and skylights. Eastern portion is one level and offers direct access to the courtyard.
- Prime downtown location approximately one block from the Riverfront, Dozer Park and the Peoria Riverfront Museum.
- Space is currently occupied. Call agent to schedule any showings with 48 hours notice.