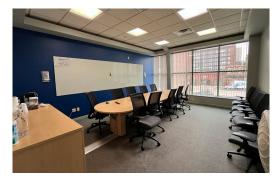

#### PROPERTY FEATURES

- 5,320 SF office space for lease in the warehouse district.
- Existing layout includes an electronically secured reception / waiting area, nine private offices, a conference room, mens and womens restrooms, break room and three large open work areas/meeting rooms.
- Property is in excellent condition and offers many desirable features including abundant parking onsite, exposed brick, areas with 25 foot plus ceiling heights, and an outdoor courtyard.
- Main portion of the building is two levels with an open mezzanine and skylights. Eastern portion is one level and offers direct access to the courtyard.
- Prime downtown location approximately one block from the Riverfront, Dozer Park and the Peoria Riverfront Museum.
- Space is currently occupied. Call agent to schedule any showings with 48 hours notice.