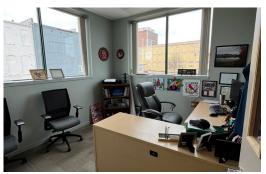

#### PROPERTY FEATURES

- 5,320 SF office space for lease in the warehouse district.
- Existing layout includes an electronically secured reception / waiting area, nine private offices, a conference room, mens and womens restrooms, break room and three large open work areas/meeting rooms.
- Property is in excellent condition and offers many desirable features including abundant parking onsite, exposed brick, areas with 25 foot plus ceiling heights, and an outdoor courtyard.
- Main portion of the building is two levels with an open mezzanine and skylights. Eastern portion is one level and offers direct access to the courtyard.
- Prime downtown location approximately one block from the Riverfront, Dozer Park and the Peoria Riverfront Museum.
- Space is currently occupied. Call agent to schedule any showings with 48 hours notice.