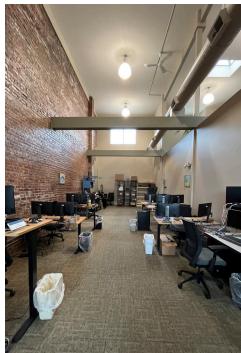

#### PROPERTY FEATURES

- 5,320 SF office space for lease in the warehouse district.
- Existing layout includes an electronically secured reception / waiting area, nine private offices, a conference room, mens and womens restrooms, break room and three large open work areas/meeting rooms.
- Property is in excellent condition and offers many desirable features including abundant parking onsite, exposed brick, areas with 25 foot plus ceiling heights, and an outdoor courtyard.
- Main portion of the building is two levels with an open mezzanine and skylights. Eastern portion is one level and offers direct access to the courtyard.
- Prime downtown location approximately one block from the Riverfront, Dozer Park and the Peoria Riverfront Museum.
- Space is currently occupied. Call agent to schedule any showings with 48 hours notice.