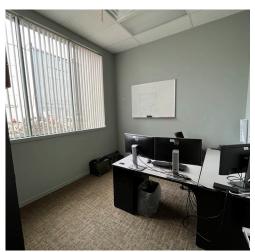

#### PROPERTY FEATURES

- 5,320 SF office space for lease in the warehouse district.
- Existing layout includes an electronically secured reception / waiting area, nine private offices, a conference room, mens and womens restrooms, break room and three large open work areas/meeting rooms.
- Property is in excellent condition and offers many desirable features including abundant parking onsite, exposed brick, areas with 25 foot plus ceiling heights, and an outdoor courtyard.
- Main portion of the building is two levels with an open mezzanine and skylights. Eastern portion is one level and offers direct access to the courtyard.
- Prime downtown location approximately one block from the Riverfront, Dozer Park and the Peoria Riverfront Museum.
- Space is currently occupied. Call agent to schedule any showings with 48 hours notice.