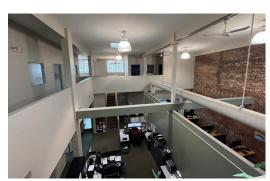

#### PROPERTY FEATURES

- 5,320 SF office space for lease in the warehouse district.
- Existing layout includes an electronically secured reception / waiting area, nine private offices, a conference room, mens and womens restrooms, break room and three large open work areas/meeting rooms.
- Property is in excellent condition and offers many desirable features including abundant parking onsite, exposed brick, areas with 25 foot plus ceiling heights, and an outdoor courtyard.
- Main portion of the building is two levels with an open mezzanine and skylights. Eastern portion is one level and offers direct access to the courtyard.
- Prime downtown location approximately one block from the Riverfront, Dozer Park and the Peoria Riverfront Museum.
- Space is currently occupied. Call agent to schedule any showings with 48 hours notice.

## MEZZANINE FLOOR PLAN