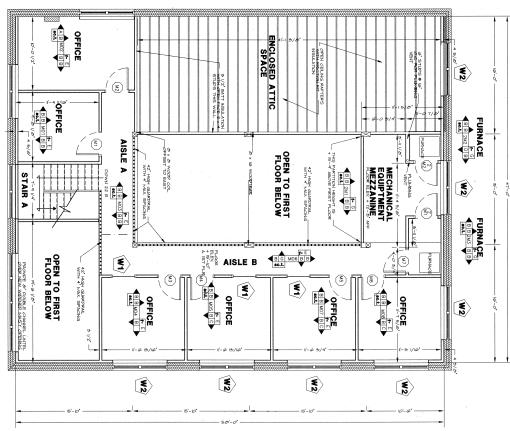

trooms, break room and three large open work areas/meeting rooms.
- Property is in excellent condition and offers many desirable features including abundant parking onsite, exposed brick, areas with 25 foot plus ceiling heights, and an outdoor courtyard.
- Main portion of the building is two levels with an open mezzanine and skylights. Eastern portion is one level and offers direct access to the courtyard.
- Prime downtown location approximately one block from the Riverfront, Dozer Park and the Peoria Riverfront Museum.
- Space is currently occupied. Call agent to schedule any showings with 48 hours notice.































#### FIRST FLOOR PLAN

 Additional conference room and open work area on the first floor included but not shown on this plan.



## MEZZANINE FLOOR PLAN







#### PROPERTY **DETAILS**

| PROPERTY TYPE | OFFICE          |
|---------------|-----------------|
| SQUARE FEET   | 5,320 SF        |
| LAND SIZE     | 0.43 ACRES      |
| PARKING       | UP TO 50 SPACES |
| ZONING        | B1              |
| LEASE PRICE   | \$14.00 PSF     |
| LEASE TYPE    | NNN             |
|               | <u> </u>        |



#### **Will Hayes**

E-MAIL: Willhayes@josephcamper.com

CELL: 309-643-0717

5001 N. University St., Peoria, IL I 309-691-5919 WWW.JOSEPHCAMPER.COM