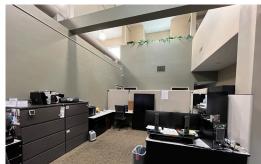

#### PROPERTY FEATURES

- 5,320 SF office space for lease in the warehouse district.
- Existing layout includes an electronically secured reception / waiting area, nine private offices, a conference room, mens and womens restrooms, break room and three large open work areas/meeting rooms.
- Property is in excellent condition and offers many desirable features including abundant parking onsite, exposed brick, areas with 25 foot plus ceiling heights, and an outdoor courtyard.
- Main portion of the building is two levels with an open mezzanine and skylights. Eastern portion is one level and offers direct access to the courtyard.
- Prime downtown location approximately one block from the Riverfront, Dozer Park and the Peoria Riverfront Museum.
- Space is currently occupied. Call agent to schedule any showings with 48 hours notice.