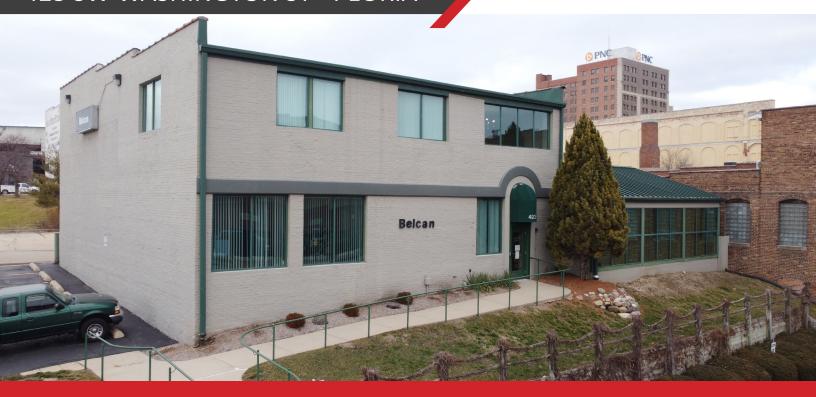

### **FOR LEASE:**

#### 5,320 SF OFFICE BUILDING \$14.00 PSF - NNN

#### PROPERTY FEATURES

- 5,320 SF office space for lease in the warehouse district.
- Existing layout includes an electronically secured reception / waiting area, nine private offices, a conference room, mens and womens restrooms, break room and three large open work areas/meeting rooms.
- Property is in excellent condition and offers many desirable features including abundant parking onsite, exposed brick, areas with 25 foot plus ceiling heights, and an outdoor courtyard.
- Main portion of the building is two levels with an open mezzanine and skylights. Eastern portion is one level and offers direct access to the courtyard.
- Prime downtown location approximately one block from the Riverfront, Dozer Park and the Peoria Riverfront Museum.
- Space is currently occupied. Call agent to schedule any showings with 48 hours notice.