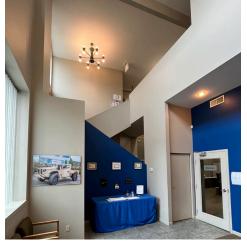

#### PROPERTY FEATURES

- 5,320 SF office space for lease in the warehouse district.
- Existing layout includes an electronically secured reception / waiting area, nine private offices, a conference room, mens and womens restrooms, break room and three large open work areas/meeting rooms.
- Property is in excellent condition and offers many desirable features including abundant parking onsite, exposed brick, areas with 25 foot plus ceiling heights, and an outdoor courtyard.
- Main portion of the building is two levels with an open mezzanine and skylights. Eastern portion is one level and offers direct access to the courtyard.
- Prime downtown location approximately one block from the Riverfront, Dozer Park and the Peoria Riverfront Museum.
- Space is currently occupied. Call agent to schedule any showings with 48 hours notice.