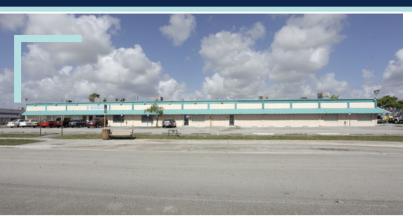

### LAUDERHILL CORNER •

3015 N Ocean Blvd, C105, Ft. Lauderdale, 33308

#### SPACE DESCRIPTION

The Lauderhill Corner Building caters to many uses with existing areas for warehouse, retail, and offices. The building includes 14' ceilings, security cameras, a fenced yard, and two garage doors. There is also a large generator from the first owner, a blood-donation clinic.

#### HIGHLIGHTS

(954) 372 -7280

- Corner lot at signalized intersection
- 280 FT of frontage visible from SR-7/441
- Cornerstone property for favorable CRA district •
- Facade improvements encouraged through CRA grants •
- 14' ceilings, security cameras, fenced yard, & 2 roll-up doors
- Existing areas for warehouse, retail, and offices.