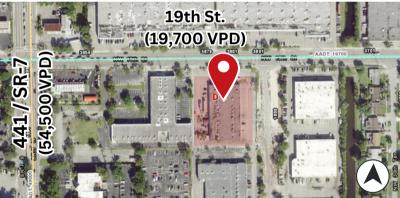

#### LOCATION DESCRIPTION

Located at the northern entrance to Lauderhill's Arts and Entertainment District at 19th St. and 38th Ave., this property is visible from SR-7 and serves as an introduction to the city's innovative district. Located at the northern entrance to Lauderhill's Arts and Entertainment District at 19th St. and 38th Ave., this property is visible from SR-7 and serves as an introduction to the city's innovative district.