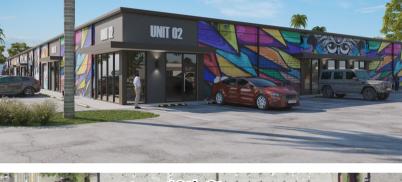

#### SPACE DESCRIPTION

The Lauderhill Corner Building caters to many uses with existing areas for warehouse, retail, and offices. The building includes 14' ceilings, security cameras, a fenced yard, and two garage doors. There is also a large generator from the first owner, a blood-donation clinic.

#### HIGHLIGHTS

(954) 372 -7280

- Corner lot at signalized intersection
- 280 FT of frontage visible from SR-7/441
- Cornerstone property for favorable CRA district •
- Facade improvements encouraged through CRA grants •
- 14' ceilings, security cameras, fenced yard, & 2 roll-up doors
- Existing areas for warehouse, retail, and offices.