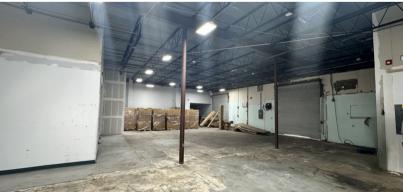

#### SPACE DESCRIPTION

The Lauderhill Corner Building caters to many uses with existing areas for warehouse, retail, and offices. The building includes 14' ceilings, security cameras, a fenced yard, and two garage doors. There is also a large generator from the first owner, a blood-donation clinic.

#### HIGHLIGHTS

(954) 372 -7280

- Corner lot at signalized intersection
- 280 FT of frontage visible from SR-7/441
- Cornerstone property for favorable CRA district •
- Facade improvements encouraged through CRA grants •
- 14' ceilings, security cameras, fenced yard, & 2 roll-up doors
- Existing areas for warehouse, retail, and offices.