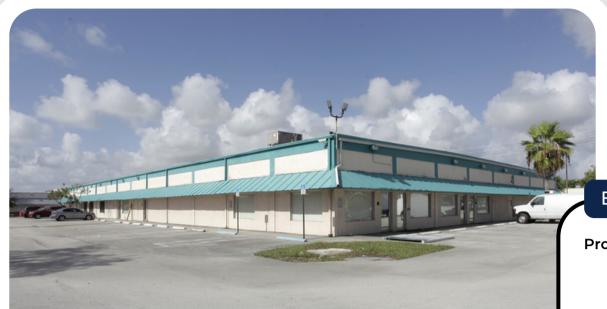

### LAUDERHILL CORNER •

3015 N Ocean Blvd, C105, Ft. Lauderdale, 33308

#### SPACE DESCRIPTION

The Lauderhill Corner Building caters to many uses with existing areas for warehouse, retail, and offices. The building includes 14' ceilings, security cameras, a fenced yard, and two garage doors. There is also a large generator from the first owner, a blood-donation clinic.

#### HIGHLIGHTS

(954) 372 -7280

- Corner lot at signalized intersection
- 280 FT of frontage visible from SR-7/441
- Cornerstone property for favorable CRA district •
- Facade improvements encouraged through CRA grants •
- 14' ceilings, security cameras, fenced yard, & 2 roll-up doors
- Existing areas for warehouse, retail, and offices.