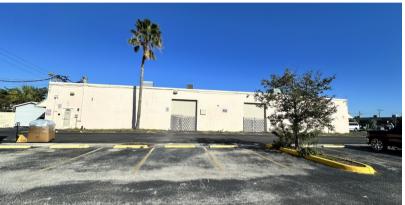

#### SPACE DESCRIPTION

The Lauderhill Corner Building caters to many uses with existing areas for warehouse, retail, and offices. The building includes 14' ceilings, security cameras, a fenced yard, and two garage doors. There is also a large generator from the first owner, a blood-donation clinic.

#### HIGHLIGHTS

(954) 372 -7280

- Corner lot at signalized intersection
- 280 FT of frontage visible from SR-7/441
- Cornerstone property for favorable CRA district •
- Facade improvements encouraged through CRA grants •
- 14' ceilings, security cameras, fenced yard, & 2 roll-up doors
- Existing areas for warehouse, retail, and offices.