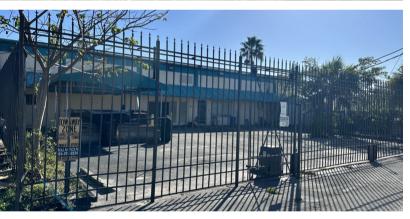

#### SPACE DESCRIPTION

The Lauderhill Corner Building caters to many uses with existing areas for warehouse, retail, and offices. The building includes 14' ceilings, security cameras, a fenced yard, and two garage doors. There is also a large generator from the first owner, a blood-donation clinic.

#### HIGHLIGHTS

(954) 372 -7280

- Corner lot at signalized intersection
- 280 FT of frontage visible from SR-7/441
- Cornerstone property for favorable CRA district •
- Facade improvements encouraged through CRA grants •
- 14' ceilings, security cameras, fenced yard, & 2 roll-up doors
- Existing areas for warehouse, retail, and offices.