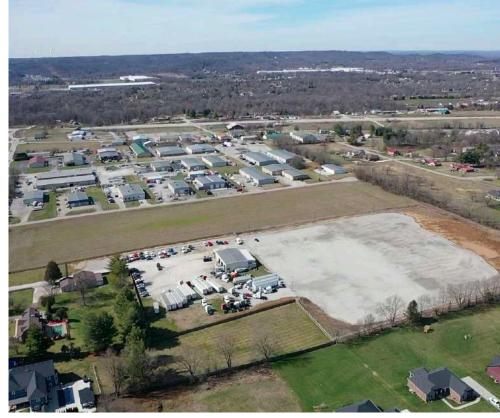

## 464 Bells Mill Rd

SHEPHERDSVILLE, KY 40165

Contigous

## For Lease CONTACT AGENT FOR PRICE

Up to 8 acres of Prime outdoor storage opportunity located less than 3-miles from I-65 and Brooks Exit #121 in Shepherdsville, KY.

24/7 access

Single tenant preferred, but the lot could be split in half for the right tenant mix. Tenant responsible for lot and fencing maintenance, addition of structures/buildings/ utilities and accompanying maintenance and/or expenses.

This lot is fenced, leveled, graveled, and features perimeter lighting for late night operations. Further, if construction of a basic structure or building is required, the landlord is open to reviewing possibilities but would leave the cost to the lessee.