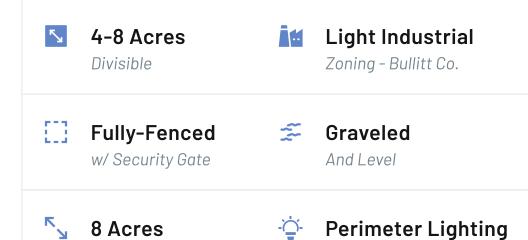

## For Lease CONTACT AGENT FOR PRICE

Up to 8 acres of Prime outdoor storage opportunity located less than 3-miles from I-65 and Brooks Exit #121 in Shepherdsville, KY.

24/7 access

Single tenant preferred, but the lot could be split in half for the right tenant mix. Tenant responsible for lot and fencing maintenance, addition of structures/buildings/ utilities and accompanying maintenance and/or expenses.

This lot is fenced, leveled, graveled, and features perimeter lighting for late night operations. Further, if construction of a basic structure or building is required, the landlord is open to reviewing possibilities but would leave the cost to the lessee.

With Light Industrial zoning in place, this property allows for a variety of industrial uses that may require a building or further improvements to the lot.

Gilezan Global 1419 Story Ave, STE C, Louisville, KY 40206