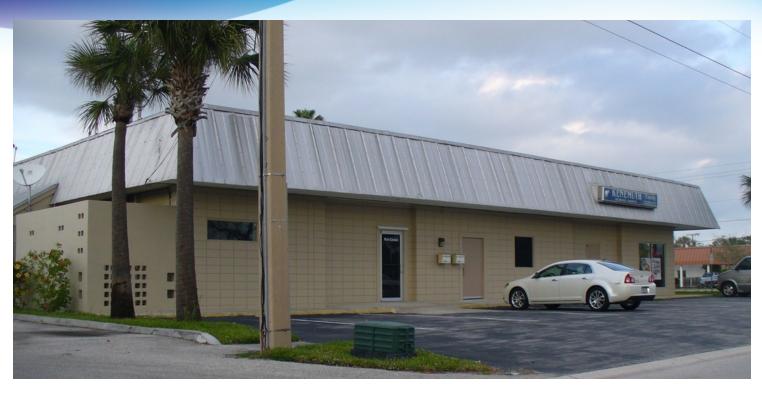

# **OFFICE SPACE FOR LEASE**

Babcock St S of Hibiscus Blvd Office Space • 1520 S Babcock St Melbourne, FL 32901

### PROPERTY OVERVIEW

Available SF: Former chiropractic office in great location!

Clean office, medical or retail space

Space consists of waiting area, receptionist area, 3 large rooms/offices, open area, storage room, Lease Rate: N/A

and a private entrance.

Tile floors throughout

Parking directly in front of the building Lot Size: 0.86 Acres

C2

**Brevard** 

Great visibility and building signage.

Surrounded by restaurants and shopping.

Year Built: 1965 **LOCATION OVERVIEW** 

One block south of Hibiscus Blvd. on Babcock St. next to Tropical Smoothie. **Building Size:** 4.143 SF

Located on the corner of S Babcock St and W Seminole Ave. - area of the largest daytime

population in the county.