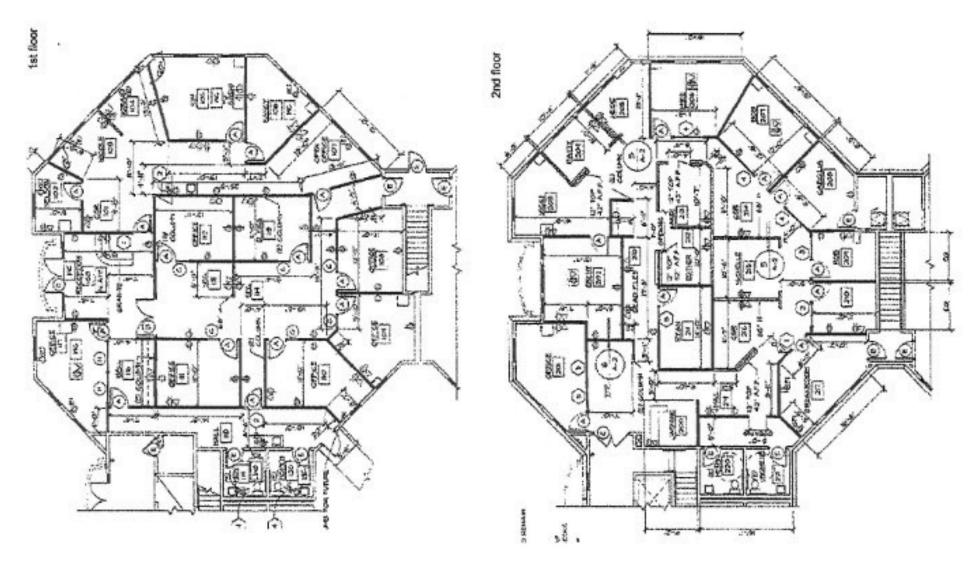

## **FLOOR PLAN**

TONY M. GUGLIELMO, CCIM

909.786.4302 tony@alliedcre.com CalDRE #01301532

#### PROPERTY OVERVIEW

The subject property is a rare high image first and second floor office condos totalling approx. 7,822 sq. ft. It is elevator served and includes a lobby, reception area, twenty four (24) Private offices, and multiple cubicle spaces. It also features high end finishes with two (2) in-suite restrooms and a kitchen area in each suite. This is a must see space. Great for attorneys, real estate, insurance and other professional service industries. Contact the agent today to schedule a tour of the property.