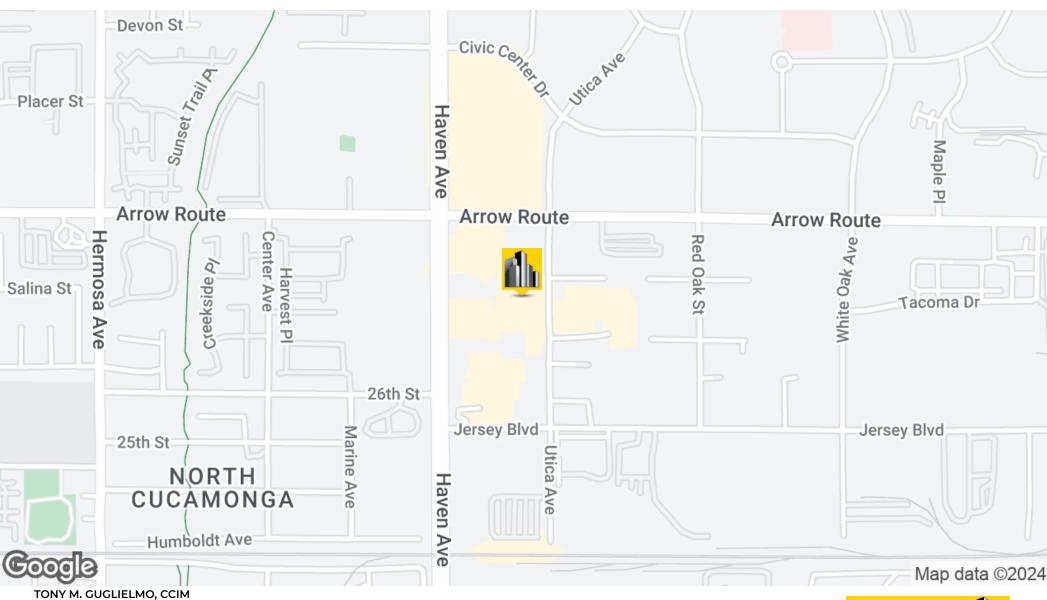

#### **LOCATION OVERVIEW**

Located in the City of Rancho Cucamonga near the south east corner of Haven Avenue & Arrow Route. Its situated within a couple minutes of the Rancho Cucamonga City Hall, Haven City Market & San Bernardino County Courthouse. Its prime position in the Inland Empire provides a strategic advantage for businesses, with convenient access to major transportation routes. The area boasts a thriving business community, surrounded by a wide array of dining options and retail attractions. Notably, the nearby Victoria Gardens offers a premier shopping and entertainment destination. With a well-educated and diverse workforce, this vibrant locale promises an ideal blend of professional productivity and quality of life for tenants at the property.

## **LOCATION MAP**

TONY M. GUGLIELMO, CCIM

909.786.4302 tony@alliedcre.com